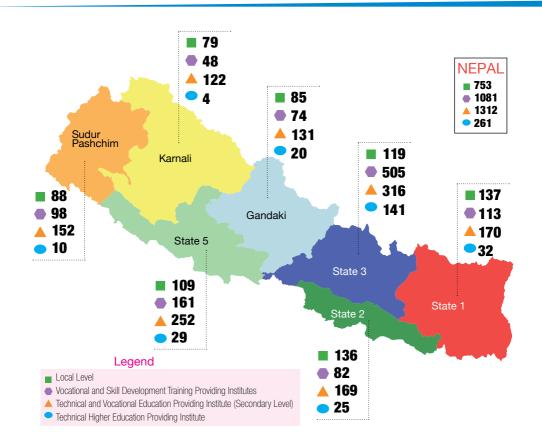

Source: Education and Human Resources Development Center (2019) and Council for Technical Education and Vocational Training (2019)

Figure 1.1. Distribution of Technical & Vocational Skill Development and Training (TVESD) Providers by State, 2019

Table 2.1: Availability of technical and vocational education institutes (by state and local level), 2019

| S.N.  | State          | Total           |      | Accessil | bility Status (Lo                   | ocal Level wise         | )                          |
|-------|----------------|-----------------|------|----------|-------------------------------------|-------------------------|----------------------------|
| O., u |                | Local<br>Levels | TSLC | Diploma  | Technical<br>Stream<br>(Class 9-12) | with TVET<br>Institutes | without TVET<br>Institutes |
| 1     | State 1        | 137             | 29   | 23       | 77                                  | 92                      | 45                         |
| 2     | State 2        | 136             | 24   | 21       | 68                                  | 87                      | 49                         |
| 3     | State 3        | 119             | 38   | 52       | 61                                  | 87                      | 32                         |
| 4     | Gandaki        | 85              | 30   | 19       | 36                                  | 59                      | 26                         |
| 5     | State 5        | 109             | 38   | 27       | 76                                  | 92                      | 17                         |
| 6     | Karnali        | 79              | 36   | 26       | 26                                  | 61                      | 18                         |
| 7     | Sudur Pashchim | 88              | 43   | 24       | 40                                  | 69                      | 19                         |
|       | Total          | 753             | 238  | 192      | 384                                 | 547                     | 206                        |