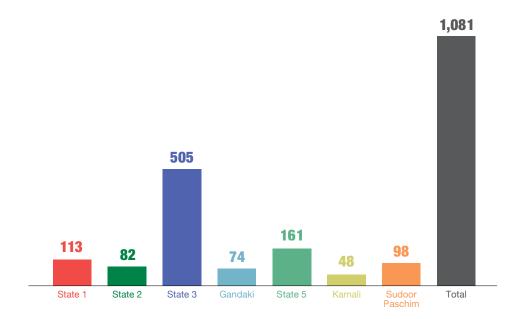

Source: Education and Human Resources Development Center (2019) and Council for Technical Education and Vocational Training (2019)

Figure 1.1. Distribution of Technical & Vocational Skill Development and Training (TVESD) Providers by State, 2019