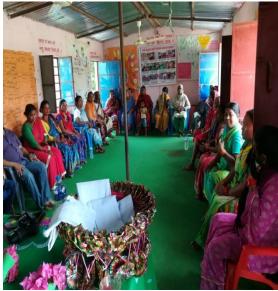

With this mechanism, all the sample districts were physically visited and observed by the evaluation team. The team has visited five programmeme sites of Surkhet that includes SAC office of Birendranagar Municipality, Ramrikanda, Birendranagar Municipality–14, Pipaldanda, Birendranagar Municipality, Aafar gaun, Birendranagar Municipality-13, and Baddichour, Surkhet. In these sites we have interacted with the members and beneficiaries of two SAMVAD graduate forums, and three Self Helf Groups. In Rupandehi district, the team has visited and interacted with the members

of SAMVAD graduation forum (Suryapura Sathi Sanjal) of Gaidahawa rural municipality, and Manmateria of Suddhodhan rural municipality (not mentioned in the project agreement).

In Nawalparasi district, evaluation team has visited Kabilasi and observe intergenerational meetings and GATE class. In the same district we have also observed the SMC/PTA training in school of Pipra, and SHG of Rohini rural municipality. The evaluation team has interacted with the memers of SHG, Sukaul, Hetauda sub-metropolitan-15 and Nawayug SAMVAD Sanjal of Makawanpur and physically observed their activities and achievements. The evaluation team has also visited the main office of the organisation and interacted and discussed with key officials of it.