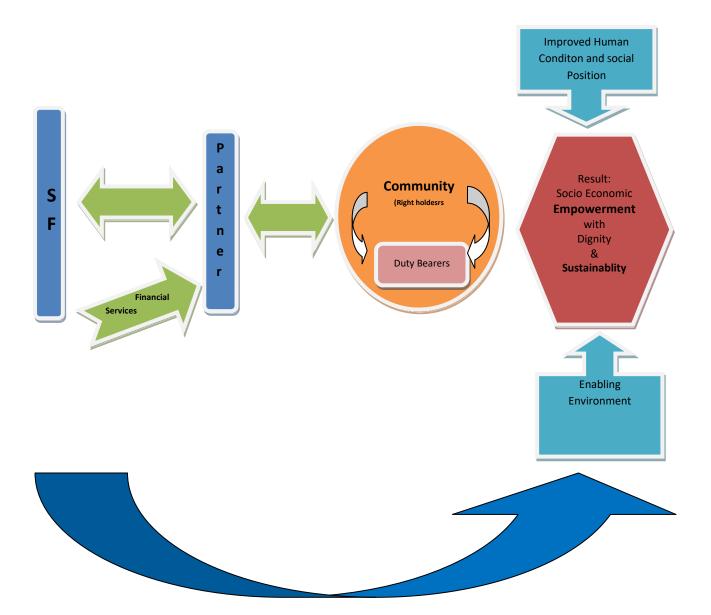

The following diagram shows the framework of SF projects and its implementation stages:

Fig. 3.1 : SEEDS Empowerment Model