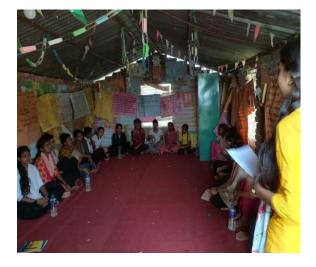

With this mechanism, all the sample districts were physically visited and observed by the evaluation team. The team has visited five programmeme sites of Surkhet that includes SAC office of Birendranagar Municipality, Ramrikanda, Birendranagar Municipality–14, Pipaldanda, Birendranagar Municipality, Aafar gaun, Birendranagar Municipality-13, and Baddichour, Surkhet. In these sites we have interacted with the members and beneficiaries of two SAMVAD graduate forums, and three Self Helf Groups. In Rupandehi district, the team has visited and interacted with the members

of SAMVAD graduation forum (Suryapura Sathi Sanjal) of Gaidahawa rural municipality, and Manmateria of Suddhodhan rural municipality (not mentioned in the project agreement).

In Nawalparasi district, evaluation team has visited Kabilasi and observe intergenerational meetings and GATE class. In the same district we have also observed the SMC/PTA training in school of Pipra, and SHG of Rohini rural municipality. The evaluation team has interacted with the memers of SHG, Sukaul, Hetauda sub-metropolitan-15 and Nawayug SAMVAD Sanjal of Makawanpur and physically observed their activities and achievements. The evaluation team has also visited the main office of the organisation and interacted and discussed with key officials of it.