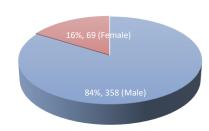

|  |  |  |  |
| 1:5                                                                    |  |  |  |  |
| 1:6                                                                    |  |  |  |  |
| 4:9                                                                    |  |  |  |  |
| 3:1                                                                    |  |  |  |  |
| 1:7                                                                    |  |  |  |  |
| 0:1                                                                    |  |  |  |  |
| 2:3                                                                    |  |  |  |  |
|                                                                        |  |  |  |  |

Sex wise distribution of Confirmed Cases



#### **COVID-19 affected districts and RT-PCR Laboratories**



### **RT-PCR Tests done in different laboratories**

| #  | Laboratory                                                                                                     | Total | New  |
|----|----------------------------------------------------------------------------------------------------------------|-------|------|
|    |                                                                                                                | Test  | Test |
| Α. | National Public Health Laboratory/                                                                             | 17321 | 1064 |
| В. | Sukraraj Tropical and Infectious Disease Hospital, Teku                                                        |       |      |
| c. |