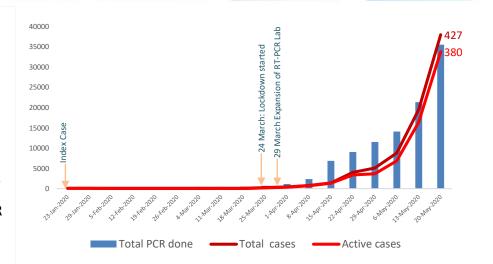

**Health Sector Response to COVID-19** 

RDT Total Positive Cases

**75072 427** 

Confirmed cases in isolation

380

Discharged

45

Deaths

2

Wednesday | 20 May 2020 (7 Jestha 2077)

People in Quarantine

23202

# **Key activities**

RT-PCR

**Test** 

35494

- A patient profile format to admit COVID-19 patient in COVID hospitals has been endorsed. (Click here)
- Health-related standards for quarantine sites and people within quarantine sites has been endorsed. (Click here)
- Ministry of Health and Population has raised its concern over false news from different media regarding process for voluntary RT-PCR published by MoHP. (Click here)
- Eight COVID-19 positive males of Udaypur hospitalized at Koshi
  Hospital were discharged today after negative PCR tests on 29th to
  33rd days of their hospital stay.
- The total number of discharged has reached 45. Average Hospital
  Stay of COVID-19 cases: 21 Days