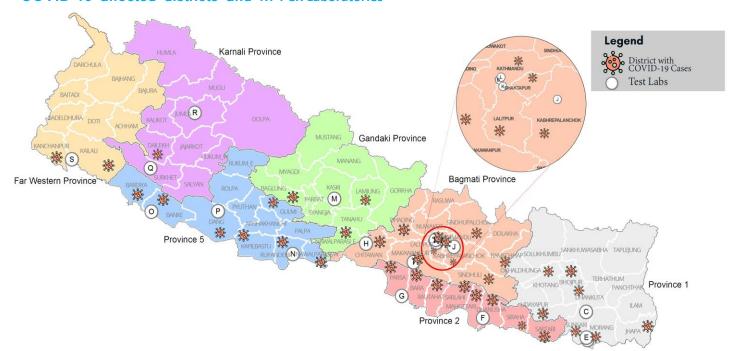

#### **COVID-19 affected districts and RT-PCR Laboratories**

### **RT-PCR Tests done in different laboratories**

| #  | Laboratory                                                                                                     | Total | New  |
|----|----------------------------------------------------------------------------------------------------------------|-------|------|
|    |                                                                                                                | Test  | Test |
| Α. | National Public Health Laboratory/                                                                             | 17321 | 1064 |
| В. | Sukraraj Tropical and Infectious Disease Hospital, Teku                                                        |       |      |
| c. | B. P. Koirala Institute of Health Sciences, Dharan                                                             | 1637  | 93   |
| D. | Koshi Hospital, Biratnagar                                                                                     | 1666  | 47   |
| E. | Provincial Public health laboratory/<br>Avian Disease Investigation Laboratory, Biratnagar                     | 381   | 38   |
| F. | Janakpur Provincial Hospital, Janakpur                                                                         | 113   |      |
| G. | Narayani Hospital, Birgunj                                                                                     | 508   |      |
| н. | Bharatpur Hospital COVID-19 Diagnostic Laboratory/<br>National Avian Disease Investigation Laboratory, Chitwan | 971   | 101  |
| I. | Vector Borne Disease Research and Training Centre, Hetauda                                                     | 747   | 58   |
| J. | Kathmandu University Teaching Hospital, Dhulikhel                                                              | 1820  |      |
| к. | Patan Hospital, Lalitpur                                                                                       | 157   | 24   |
| L. | Bir Hospital, Kathmandu                                                                                        | 424   | 58   |
| М. | Pokhara Academy of Health Science, Pokhara                                                                     | 1052  | 52   |
| N. | Provincial Public Health Laboratory, Rupandehi                                                                 | 1476  | 317  |
| 0  | Bheri Hospital, Nepalgunj, Banke                                                                               | 1792  | 104  |
| Р. | Rapti Academy of Health Science, Dang                                                                          | 690   |      |
| Q. | Surkhet Provincial Hospital/ Avian Disease Investigation Laboratory, Surkhet                                   | 1775  | 371  |
| R. | Karnali Academy of Health Science, Jumla                                                                       | 1378  |      |
| s. | Seti Provincial Hospital/<br>Avian Disease Investigation Laboratory, Dhangadi                                  | 1586  | 161  |
|    | Total                                                                                                          | 35494 | 2488 |