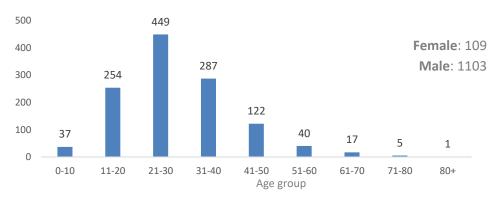

- Today 2 males from Teku Hospital Kathmandu, 1 female and 6 males from Patan Hospital Lalitpur, 2 males from COVID-19 Unified Hospital Balambu and 8 males from Corona Specific Hospital Beljhundi, Dang have been discharged. Total number of discharged COVID-19 cases: 206 (Male: 162 and Female: 44)
- The average hospital stays of discharged cases: 16 days