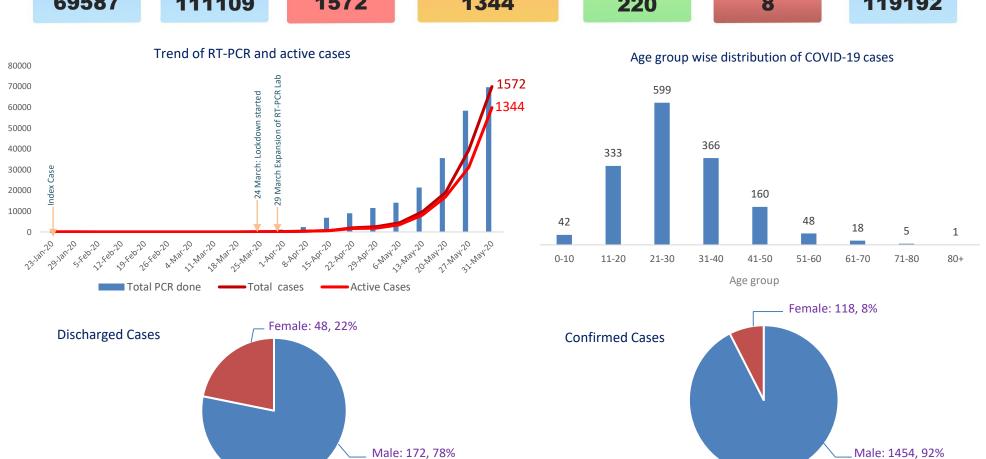

# **RT-PCR Tests done in different laboratories**

| #  | Laboratory                                                                                                  | Total | New  |
|----|-------------------------------------------------------------------------------------------------------------|-------|------|
| A. | National Public Health Laboratory/                                                                          | 20250 | 000  |
| В. | Sukraraj Tropical and Infectious Disease Hospital, Teku                                                     | 30259 | 900  |
| c. | B. P. Koirala Institute of Health Sciences, Dharan                                                          | 3591  | 12   |
| D. | Koshi Hospital, Biratnagar                                                                                  | 3406  | 105  |
| Ε. | Provincial Public health laboratory/ Avian Disease Investigation Laboratory, Biratnagar                     | 962   | 54   |
| F. | Janakpur Provincial Hospital, Janakpur                                                                      | 113   |      |
| G. | Narayani Hospital, Birgunj                                                                                  | 2170  | 68   |
| н. | Bharatpur Hospital COVID-19 Diagnostic Laboratory/ National Avian Disease Investigation Laboratory, Chitwan | 2144  | 71   |
| ı. | Vector Borne Disease Research and Training Centre, Hetauda                                                  | 1709  | 75   |
| J. | Kathmandu University Teaching Hospital, Dhulikhel                                                           | 2537  | 332  |
| к. | Patan Hospital, Lalitpur                                                                                    | 755   | 20   |
| L. | Bir Hospital, Kathmandu                                                                                     | 1120  |      |
| М. | Tribhuvan University Teaching Hospital (TUTH)                                                               | 19    | 19   |
| N. | Pokhara Academy of Health Science, Pokhara                                                                  | 2956  | 253  |
| 0  | Provincial Public Health Laboratory, Rupandehi                                                              | 2756  | 295  |
| Ρ. | Bheri Hospital, Nepalgunj, Banke                                                                            | 3323  | 108  |
| Q. | Rapti Academy of Health Science, Dang                                                                       | 2381  | 227  |
| R. | Surkhet Provincial Hospital/ Avian Disease Investigation<br>Laboratory, Surkhet                             | 2808  | 96   |
| s. | Karnali Academy of Health Science, Jumla                                                                    | 3218  | 82   |
| T. | Seti Provincial Hospital/<br>Avian Disease Investigation Laboratory, Dhangadi                               | 3360  | 144  |
|    | Total                                                                                                       | 69587 | 2861 |