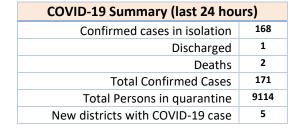

Legend

### **BAGMATI PROVINCE**

Confirmed cases in isolation: 14

Discharged: 29

Deaths: 2

Total Confirmed Cases: 45

Total Persons in quarantine: 2423

# **SUDURPASCHIM PROVINCE**

Confirmed cases in isolation: 20

Discharged: 6

Deaths: 1

Total Confirmed Cases: 27 Total Persons in quarantine: 35147

# **PROVINCE 5**

Confirmed cases in isolation: 514

Discharged: 48

Deaths: 3

Total Confirmed Cases: 565 Total Persons in quarantine: 35000

# **PROVINCE 2**

Confirmed cases in isolation: 519

Discharged: 104

Deaths: 1 Total Confirmed Cases: 624

Total Persons in quarantine: 19983

## **PROVINCE 1**

Confirmed cases in isolation: 135

TERHATHUM

PANCHTHAR

APSOLUKHUMBU SANKHUWASABHA TAPLEJUNG

Discharged: 30

Deaths: 0

Total Confirmed Cases: 165 Total Persons in quarantine: 3536





# **RT-PCR Tests done in different laboratories**

| #  | Laboratory                                                                                                  | Total | New  |
|----|-------------------------------------------------------------------------------------------------------------|-------|------|
| A. | National Public Health Laboratory/                                                                          | 20250 | 000  |
| В. | Sukraraj Tropical and Infectious Disease Hospital, Teku                                                     | 30259 | 900  |
| c. | B. P. Koirala Institute of Health Sciences, Dharan                                                          | 3591  | 12   |
| D. | Koshi Hospital, Biratnagar