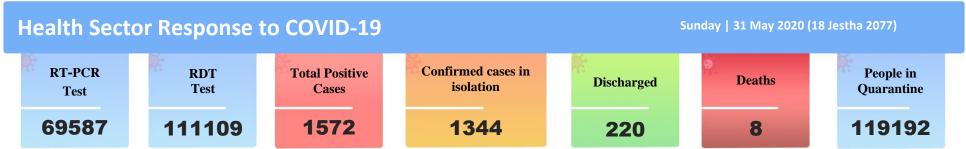

# **Province wise summary of COVID-19 cases**

DARCHULA

DOTI

#### **KARNALI PROVINCE**

Confirmed cases in isolation: 122

Discharged: 0 Deaths: 1

Total Confirmed Cases: 123

Total Persons in quarantine: 19589

## **GANDAKI PROVINCE**

Confirmed cases in isolation: 20

Discharged: 3 Deaths: 0

Total Confirmed Cases: 23 Total Persons in quarantine: 3514

MUSTANG

MANANG

LAMIUNG GORKHA

T KBHAKTAPUR KABHREPALANCHOK **₩** 

DOLAKHA

# Test Labs

Legend

### **BAGMATI PROVINCE**

Confirmed cases in isolation: 14

Discharged: 29

Deaths: 2

Total Confirmed Cases: 45

Total Persons in quarantine: 2423

# **SUDURPASCHIM PROVINCE**

Confirmed cases in isolation: 20

Discharged: 6

Deaths: 1

Total Confirmed Cases: 27 Total Persons in quarantine: 35147

# **PROVINCE 5**

Confirmed cases in