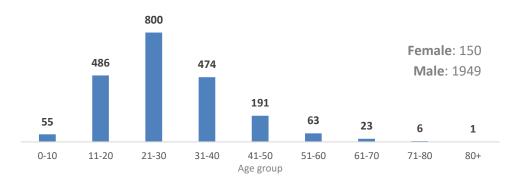

T-PCR Test **75343** 

RDT Test

116345

Total Positive Cases

2099

Confirmed cases in isolation

1825

Discharged

266

Deaths

8

Tuesday | 2 June 2020 (20 Jestha 2077)

People in Quarantine

145375

### **Key Activities:**

- Today total of 45 COVID-19 cases were discharged after negative results on RT-PCR from different hospitals. One female from Tribhuvan University Teaching Hospital, Kathmandu; one male from Gulmi Hospital, Gulmi; four females and twenty-one males from Bhim Hospital, Rupandehi; and one female and seventeen males from BP. Koirala Institute of Health Sciences, Dharan have been discharged between 8th to 21st days of hospital stay.
- Total number of discharged COVID-19 cases: 266 (Male: 212 and Female: 54).
- The average hospital stays of discharged cases: 16 days







### **Province wise summary of COVID-19 cases**

DARCHULA

\*

#### KARNALI PROVINCE

Confirmed cases in isolation: 251

Discharged: 0 Deaths: 1

Total Confirmed Cases: 252

Total Persons in quarantine: 26447

BAJHANG

#### **GANDAKI PROVINCE**

Confirmed cases in isolation: 34

Discharged: 3 Deaths: 0

GORKHA

Total Confirmed Cases: 37

Total Persons in quarantine: 4315

MANANG

MUSTANG

Test Labs

Legend

Confirmed cases in isolation: 22

Discharged: 30

**BAGMATI PROVINCE** 

Deaths: 2

Total Confirmed Cases: 54

Total Persons in quarantine: 3008

**30%** 

PANECHYAPSOLUKHUMBU SANKHUWASABHA TAPLEJUNG

## SUDURPASCHIM PROVINCE

Confirmed cases in isolation: 65

Discharged: 7

Deaths: 1

Total Confirmed Cases: 73 Total Persons in quarantine: 44817

**PROVINCE 5** 

Confirmed cases in is