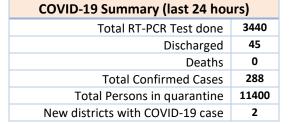

# **Health Sector Response to COVID-19**

RT-PCR Test **75343** 

RDT Test

116345

Total Positive Cases

2099

Confirmed cases in isolation

1825

Discharged

266

Deaths

8

Tuesday | 2 June 2020 (20 Jestha 2077)

People in Quarantine

145375