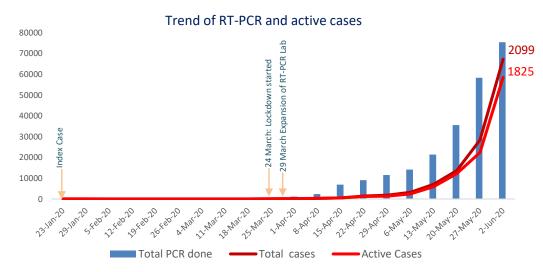

# **Health Sector Response to COVID-19**

RT-PCR Test **75343** 

RDT Test

116345

Total Positive Cases

2099

Confirmed cases in isolation

1825

Discharged

266

Deaths

8

Tuesday | 2 June 2020 (20 Jestha 2077)

People in Quarantine

145375