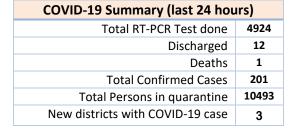

## **RT-PCR Tests done in different laboratories**

| #                | Laboratory                                                                                                  | Total | New |
|------------------|-------------------------------------------------------------------------------------------------------------|-------|-----|
| A.<br>B.         | National Public Health Laboratory/<br>Sukraraj Tropical and Infectious Disease Hospital, Teku               | 32694 | 928 |
| C.               | B. P. Koirala Institute of Health Sciences, Dharan                                                          | 4684  | 633 |
| D.               | Koshi Hospital, Biratnagar                                                                                  | 3725  | 319 |
| E.               | Provincial Public health laboratory/ Avian Disease Investigation Laboratory, Biratnagar                     | 1283  | 157 |
| F.               | Janakpur Provincial Hospital, Janakpur                                                                      | 122   | 9   |
| G.               | Narayani Hospital, Birgunj                                                                                  | 2589  | 157 |
| н.               | Bharatpur Hospital COVID-19 Diagnostic Laboratory/ National Avian Disease Investigation Laboratory, Chitwan | 2347  | 91  |
| l.               | Vector Borne Disease Research and Training Centre, Hetauda                                                  | 2023  | 160 |
| J.               | Kathmandu University Teaching Hospital, Dhulikhel                                                           | 2838  | 171 |
| к.               | Patan Hospital, Lalitpur                                                                                    | 1000  | 88  |
| L.               | Bir Hospital, Kathmandu                                                                                     | 1293  | 53  |
| М.               | Tribhuvan University Teaching Hospital (TUTH)                                                               | 261   | 242 |
| N.               | Pokhara Academy of Health Science, Pokhara                                                                  | 3410  | 172 |
| 0                | Provincial Public Health Laboratory, Rupandehi                                                              | 3260  | 283 |
| P.               | Bheri Hospital, Nepalgunj, Banke                                                                            | 4055  | 180 |
| Q.               | Rapti Academy of Health Science, Dang                                                                       | 3440  | 418 |
| R.               | Surkhet Provincial Hospital/ Avian Disease Investigation Laboratory, Surkhet                                | 3385  | 337 |
| S.               | Karnali Academy of Health Science, Jumla                                                                    | 3990  | 379 |
| т.               | Seti Provincial Hospital/<br>Avian Disease Investigation Laboratory, Dhangadi                               | 3868  | 147 |
| Total 80267 4924 |                                                                                                             |       |     |