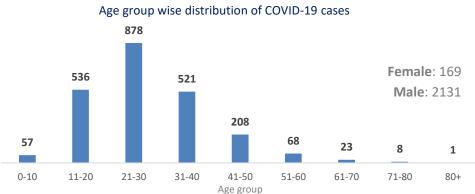

to COVID-19**

RT-PCR Test

80267

RDT Test

120379

Total Positive Cases

2300

Confirmed cases in isolation

2013

Discharged

278

Deaths

Wednesday | 3 June 2020 (21 Jestha 2077)

People in Quarantine

155868

### **Key Activities:**

<u>Dead Body Management Protocol</u> and <u>COVID-19 Case</u>
 <u>Isolation Management Guidelines</u> has been issued by
 Ministry of Health and Population. (for more information click here)



On the initiative of Buddhist Tzu Chi Foundation, Health Environment Foundation and Climate Action Foundation (HECAF360) has provided Ministry of Health and Population with 30 ventilators and medical supplies.

# Trend of RT-PCR and active cases 90000 80000 70000 60000 50000 40000 30000 2000 10000 Total PCR done Total cases Total PCR done Total cases Active Cases



# **Province wise summary of COVID-19 cases**

### **KARNALI PROVINCE**

Confirmed cases in isolation: 268

Discharged: 0

Deaths: 1

Total Confirmed Cases: 269

Total Persons in quarantine: 30166

### **GANDAKI PROVINCE**

Confirmed cases in isolation: 34

Discharged: 3
Deaths: 0

Total Confirmed Cases: **37** Total Persons in quarantine: **4470** 



### **BAGMATI PROVINCE**

Confirmed cases in isolation: 24

Discharged: 31
Deaths: 3

Total Confirmed Cases: 58

Total Persons in quarantine: 3227



### **SUDURPASCHIM PROVINCE**

Confirmed cases in isolation: 70

Discharged: 7

Deaths: 1

Total Confirmed Cases: **78**Total Persons in quarantine: **49820** 

Confirmed cases in isolation: 730

Discharged: 79

**PROVINCE 5** 

Deaths: 3

Total Confirmed Cases: 812

Total Persons in quaranti