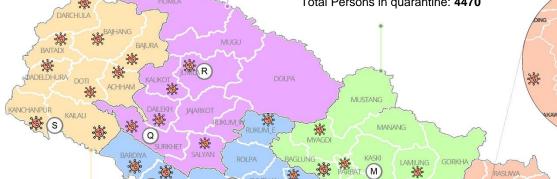

# **Province wise summary of COVID-19 cases**

### **GANDAKI PROVINCE**

Confirmed cases in isolation: 34

Discharged: 3
Deaths: 0

Total Confirmed Cases: **37** Total Persons in quarantine: **4470** 