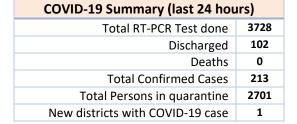

# **Health Sector Response to COVID-19**

RT-PCR Test **96205**  RDT Test

145049

Total Positive Cases

3448

Confirmed cases in isolation

2968

Discharged

467

Deaths

13

Sunday | 7 June 2020 (25 Jestha 2077)

People in

Quarantine

170732

### **Key Activities:**

- Ministry of Health and Population has issued a guideline for logistics support from different donor agencies/ supporting bodies. (For more information click here)
- Today 12 males from B.P. Koirala Institute of Health Sciences, Dharan (18 - 57 years), 33 males, 1 females from Kalaiya Hospital, Bara (18 - 50 years); 1 male from COVID-19 Unified Command Hospital, Balambu (32 years), 27 males from Butwal Dhago Karkhana COVID dedicated hospital, Butwal (10- 55 years), 10 males from Corona Special Hospital, Dang (11-44 years); 17 males and 1 female from Gaur Nursing Institute (18-42 years) have been discharged on their 9<sup>th</sup> to 23<sup>th</sup> day of hospitalization.
- The total number of discharged cases has reached 467 (Female: 68, Male: 399).
- Average hospital stay of COVID-19 discharged cases: **15 days**