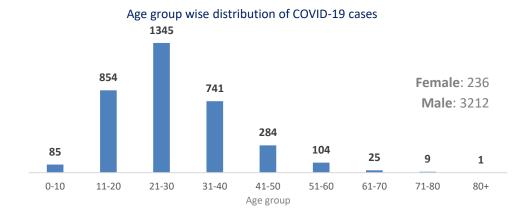

agencies/ supporting bodies. (For more information click here)
- Today 12 males from B.P. Koirala Institute of Health Sciences, Dharan (18 - 57 years), 33 males, 1 females from Kalaiya Hospital, Bara (18 - 50 years); 1 male from COVID-19 Unified Command Hospital, Balambu (32 years), 27 males from Butwal Dhago Karkhana COVID dedicated hospital, Butwal (10- 55 years), 10 males from Corona Special Hospital, Dang (11-44 years); 17 males and 1 female from Gaur Nursing Institute (18-42 years) have been discharged on their 9<sup>th</sup> to 23<sup>th</sup> day of hospitalization.
- The total number of discharged cases has reached 467 (Female: 68, Male: 399).
- Average hospital stay of COVID-19 discharged cases: **15 days**

# Trend of RT-PCR and active cases 100000 80000 40000 22-Jan 20-Jan 20



## **Province wise summary of COVID-19 cases**

#### KARNALI PROVINCE

Confirmed cases in isolation: 621

Discharged: 9

Deaths: 3

Total Confirmed Cases: **633**Total Persons in quarantine: **32082** 

BAJHANG

#### **GANDAKI PROVINCE**

Confirmed cases in isolation: 108

MUSTANG

MANANG

Discharged: 3
Deaths: 0

Total Confirmed Cases: 111
Total Persons in quarantine: 5363

BAGMATI PROVINCE

Test Labs

Legend

Confirmed cases in isolation: 57

Discharged: 32
Deaths: 3

Total Confirmed Cases: 92

Total Persons in quarantine: 3195

# SUDURPASCHIM PROVINCE

Confirmed cases in isolation: 96

Discharged: 13

Deaths: 2

Total Confirmed Cases: 111
Total Persons in quarantine: 63575

# ▶ PROVINCE 5

Confirmed cases in isolation: **944**Discharged: **133** 

Deaths: 4

RUPANDEHINNAM

Total Confi