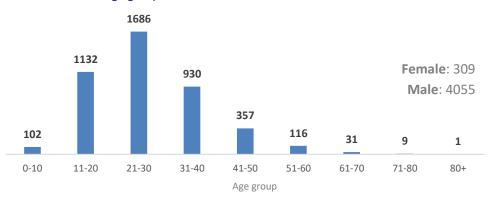

(28 Jestha 2077)

Discharged

674

Deaths
15

Quarantine

People in

172266

### **Key Activities:**

- Today 88 males and 2 females from Koshi Hospital, Biratnagar; COVID-19
   Unified Command Hospital, Balambu; Karnali Academy of Health
   Sciences, Jumla; B.P. Koirala Institute of Health Sciences, Dharan; COVID 19 Hospital, Janakpur; Mahendra Genai Isolation Center, Siraha and
   Corona Special Hospital, Beljhundi, Dang have been discharged.
- The total number of discharged cases has reached 674 (Female: 79, Male:
   595). Average days on discharge of COVID-19 cases: <u>15 days</u>



Employees from Nabil Bank Ltd. have provided Ministry of Health and Population a cheque with an number of NRs 26,2868 for COVID-19 response yesterday.



### Age group wise distribution of COVID-19 cases



## **Province wise summary of COVID-19 cases**

#### KARNALI PROVINCE

Confirmed cases in isolation: 676

Discharged: 25

Deaths: 3

Total Confirmed Cases: **704**Total Persons in quarantine: **29986** 

### **GANDAKI PROVINCE**

Confirmed cases in isolation: 142

Discharged: 4
Deaths: 1

Total Confirmed Cases: 147 al Persons in quarantine: 13746

District with COVID-19 Cases
Test Labs

#### **BAGMATI PROVINCE**

Confirmed cases in isolation: **99**Discharged: **37** 

Deaths: 4

Total Confirmed Cases: 140

Total Persons in quarantine: 3044



## SUDURPASCHIM PROVINCE

Confirmed cases in isolation: 150

Discharged: 13

Deaths: 2

Total Confirmed Cases: 165

Total Persons in quarantine: 62902

Confirmed cases in isolation: 1115

Discharged: 196

PROVINCE 5

Deaths: 4

RUPANDEHINNAW

Total