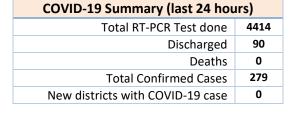

### **RT-PCR Tests done in different laboratories**

| #  | Laboratory                                                                                                  | Total  | New  |
|----|-------------------------------------------------------------------------------------------------------------|--------|------|
| A. | National Public Health Laboratory/                                                                          | 40760  | 005  |
| В. | Sukraraj Tropical and Infectious Disease Hospital, Teku                                                     | 40760  | 995  |
| c. | B. P. Koirala Institute of Health Sciences, Dharan                                                          | 6111   | 323  |
| D. | Koshi Hospital, Biratnagar                                                                                  | 5204   | 178  |
| E. | Provincial Public Health Laboratory/ Avian Disease Investigation Laboratory, Biratnagar                     | 2814   | 307  |
| F. | Gajendra Narayan Singh Hospital, Rajbiraj, Saptari                                                          | 109    | 70   |
| G. | Provincial Public Health Laboratory, Janakpur                                                               | 874    | 47   |
| н. | Narayani Hospital, Birgunj                                                                                  | 4228   | 217  |
| I. | Bharatpur Hospital COVID-19 Diagnostic Laboratory/ National Avian Disease Investigation Laboratory, Chitwan | 3226   | 237  |
| J. | Vector Borne Disease Research and Training Centre, Hetauda                                                  | 2609   | 89   |
| к. | Kathmandu University Teaching Hospital, Dhulikhel                                                           | 3951   | 165  |
| L. | Patan Hospital, Lalitpur                                                                                    | 1765   | 105  |
| М. | Bir Hospital, Kathmandu                                                                                     | 1728   | 56   |
| N. | Tribhuvan University Teaching Hospital (TUTH)                                                               | 409    | 42   |
| 0  | Pokhara Academy of Health Science, Pokhara                                                                  | 4832   | 124  |
| Ρ. | Provincial Public Health Laboratory, Rupandehi                                                              | 4162   | 185  |
| Q. | Bheri Hospital, Nepalgunj, Banke                                                                            | 5100   | 100  |
| R. | Rapti Academy of Health Science, Dang                                                                       | 5726   | 191  |
| s. | Surkhet Provincial Hospital/ Avian Disease Investigation Laboratory, Surkhet                                | 6160   | 546  |
| T. | Karnali Academy of Health Science, Jumla                                                                    | 5326   | 196  |
| U. | Seti Provincial Hospital/<br>Avian Disease Investigation Laboratory, Dhangadi                               | 5650   | 241  |
|    | Total                                                                                                       | 106330 | 4414 |