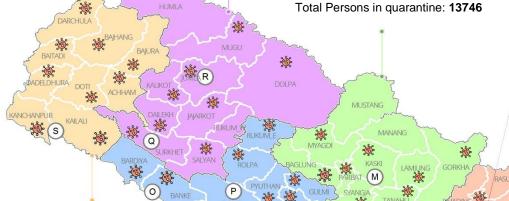

## **Province wise summary of COVID-19 cases**

### **GANDAKI PROVINCE**

Confirmed cases in isolation: 142

Discharged: 4
Deaths: 1

Total Confirmed Cases: 147 al Persons in quarantine: 13746

District with COVID-19 Cases
Test Labs