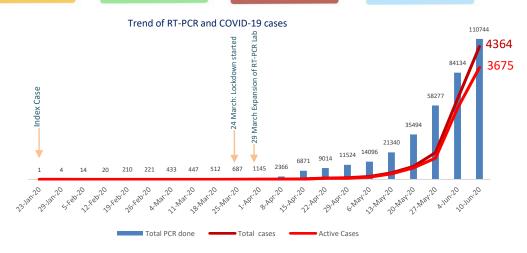

# **Health Sector Response to COVID-19**

RT-PCR Test

110744

RDT Test

172880

Total Positive Cases

4364

Confirmed cases in isolation

3675

Wednesday | 10 June 2020 (28 Jestha 2077)

Discharged

674

Deaths
15

Quarantine

People in

172266