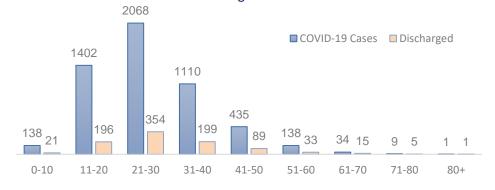

aths 18

Saturday | 13 June 2020 (31 Jestha 2077)

People in Quarantine

150549

## **Key Activities:**

- Today 36 males from Narayani Hospital, Birgunj; Saikrishna Isolation Center, Banke and Bharatpur Hospital, Chitwan have been discharged.
- The total number of discharged cases has reached 913 (Female: 91, Male: 822). Average days on discharge of COVID-19 cases: 15 days

| COVID-19 Summary (last 24 hours) |      |
|----------------------------------|------|
| Total RT-PCR Test done           | 5426 |
| Discharged                       | 36   |
| Deaths                           | 2    |
| Total Confirmed Cases            | 273  |
| New districts with COVID-19 case | 0    |

#### Trend of RT-PCR and COVID-19 cases



# Age group wise distribution of COVID-19 Cases and discharged cases



## **Province wise summary of COVID-19 cases**

#### **KARNALI PROVINCE** Confirmed cases in isolation: 884 Legend Discharged: 25 Deaths: 3 **GANDAKI PROVINCE** Total Confirmed Cases: 912 Test Labs Total Persons in quarantine: 26363 Confirmed cases in isolation: 177 Discharged: 14 Deaths: 1 Total Confirmed Cases: 192 Total Persons in quarantine: 5816 **BAGMATI PROVINCE** DARCHULA BAJHANG Confirmed cases in isolation: 136 KBHAKTAPUR Discharged: 46 Deaths: 4 Total Confirmed Cases: 186 KABHREPALANCHOK Total Persons in guarantine: 2805 MUSTANG MANANG GORKHA RAMECHUAP SOLUKHUMBU SANKHUWASABHA TAPLEJUNG SUDURPASCHIM PROVINCE Confirmed cases in isolation: 177 RUPANDEHINIAWA Discharged: 13 Deaths: 2 PROVINCE 5 Total Confirmed Cases: 192 Total Persons in quarantine: 61573 Confirmed cases in isola