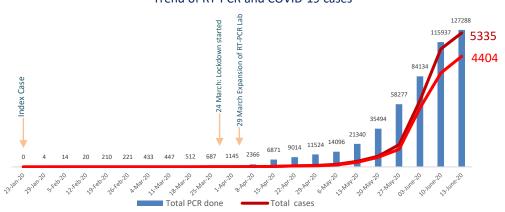

#### Trend of RT-PCR and COVID-19 cases

## **RT-PCR Tests done in different laboratories**

| #  | Laboratory                                                                                                  | Total | New  |  |  |
|----|-------------------------------------------------------------------------------------------------------------|-------|------|--|--|
| A. | National Public Health Laboratory, Teku                                                                     | 44948 | 1320 |  |  |
| В. | B. P. Koirala Institute of Health Sciences, Dharan                                                          | 6451  |      |  |  |
| C. | Koshi Hospital, Biratnagar                                                                                  | 6103  | 248  |  |  |
| D. | Provincial Public Health Laboratory/ Avian Disease Investigation Laboratory, Biratnagar                     | 3468  | 161  |  |  |
| E. | Gajendra Narayan Singh Hospital, Rajbiraj, Saptari                                                          | 201   | 43   |  |  |
| F. | Provincial Public Health Laboratory, Janakpur                                                               | 1373  | 141  |  |  |
| G. | Narayani Hospital, Birgunj                                                                                  | 5357  | 512  |  |  |
| н. | Shukraraj Tropical and Infectious Disease Hospital, Teku                                                    | 1094  | 300  |  |  |
| I. | Bharatpur Hospital COVID-19 Diagnostic Laboratory/ National Avian Disease Investigation Laboratory, Chitwan | 3967  | 270  |  |  |
| J. | Vector Borne Disease Research and Training Centre, Hetauda                                                  | 2949  | 127  |  |  |
| K. | Kathmandu University Teaching Hospital, Dhulikhel                                                           | 4503  |      |  |  |
| L. | Patan Hospital, Lalitpur                                                                                    | 1931  | 49   |  |  |
| M. | Bir Hospital, Kathmandu                                                                                     | 2011  | 125  |  |  |
| N. | Tribhuvan University Teaching Hospital (TUTH)                                                               | 575   | 3    |  |  |
| 0  | Pokhara Academy of Health Science, Pokhara                                                                  | 5437  | 468  |  |  |
| Р. | Provincial Public Health Laboratory, Rupandehi                                                              | 4652  | 94   |  |  |
| Q. | Bheri Hospital, Nepalgunj, Banke                                                                            | 6200  | 600  |  |  |
| R. | Rapti Academy of Health Science, Dang                                                                       | 6043  | 233  |  |  |
| S. | Surkhet Provincial Hospital/ Avian Disease Investigation Laboratory, Surkhet                                | 6944  | 184  |  |  |
| T. | Karnali Academy of Health Science, Jumla                                                                    | 7047  | 548  |  |  |
| U. | Seti Provincial Hospital/<br>Avian Disease Investigation Laboratory, Dhangadi                               | 6034  |      |  |  |
|    | Total 127288 5426                                                                                           |       |      |  |  |