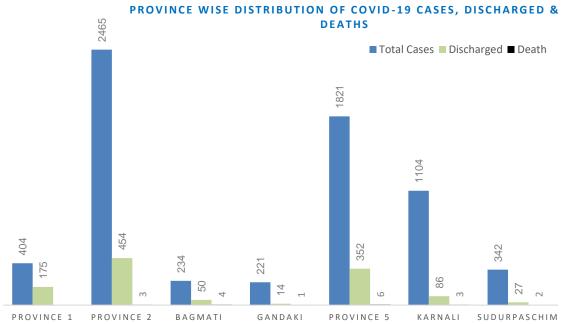

Chief Specialist of Ministry of Health and Population receiving 50 thousand RT-PCR (complete sets) test kits from KOREAN INTERNATIONAL COOPERATION AGENCY

| Province<br>Category                | Province 1 | Province 2 | Bagmati<br>Province | Gandaki<br>Province | Province 5 | Karnali<br>Province | Sudurpaschim<br>Province | Total   |
|-------------------------------------|------------|------------|---------------------|---------------------|------------|---------------------|--------------------------|---------|
| Total RT-PCR Test<br>done           | 18066      | 7920       | 69552*              | 6136                | 18923      | 16425               | 6716                     | 143738  |
| Discharged                          | 175        | 454        | 50                  | 14                  | 352        | 86                  | 27                       | 1158    |
| Total Cumulative<br>Deaths          |            | 3          | 4                   | 1                   | 6          | 3                   | 2                        | 19      |
| Total Confirmed<br>Cumulative Cases | 404        | 2465       | 234                 | 221                 | 1821       | 1104                | 342                      | 6591    |
| No. of districts affected (total)   | 13 (14)    | 8 (8)      | 12 (13)             | 9 (11)              | 12 (12)    | 10 (10)             | 9 (9)                    | 73 (77) |