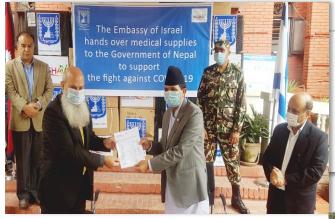

### Age group wise distribution of COVID-19 Cases

Honorable Minister for Ministry of Health and Population receiving medicines and medical products support for prevention, treatment and management of COVID-19 from Embassy of Israel in Nepal