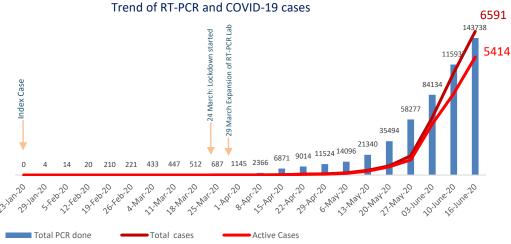

Test 143738

RDT Test Total Positive Cases 6591 Confirmed cases in isolation

Discharged
1158

Deaths
19

Tuesday | 16 June 2020 (2 Ashad 2077)

People in Quarantine

133009