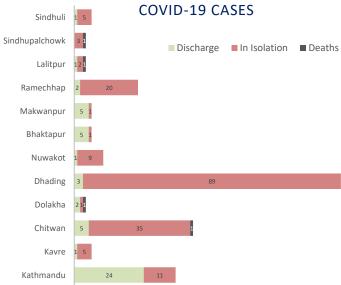

| COVID-19 Information   | COVID-19 Summary<br>(Last 24 hours) | Total |
|------------------------|-------------------------------------|-------|
| Total RT-PCR Test done | 278                                 | 7920  |
| People in Isolation    | 2                                   | 180   |
| Discharged             |                                     | 50    |
| Deaths                 |                                     | 4     |
| Total Cases            | 2                                   | 234   |