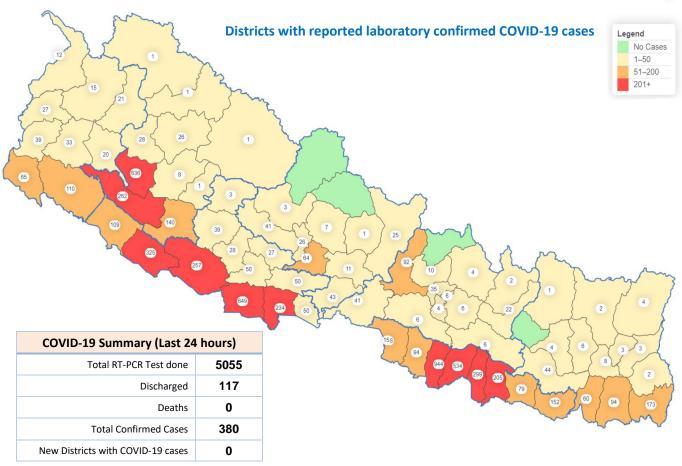

Chief Specialist of Ministry of Health and Population receiving 50 thousand RT-PCR (complete sets) test kits from KOREAN INTERNATIONAL COOPERATION AGENCY

| Province<br>Category                | Province 1 | Province 2 | Bagmati<br>Province | Gandaki<br>Province | Province 5 | Karnali<br>Province | Sudurpaschim<br>Province | Total   |
|-------------------------------------|------------|------------|---------------------|---------------------|------------|---------------------|--------------------------|---------|
| Total RT-PCR Test<br>done           | 18066      | 7920       | 69552*              | 6136                | 18923      | 16425               | 6716                     | 143738  |
| Discharged                          | 175        | 454        | 50                  | 14                  | 352        | 86                  | 27                       | 1158    |
| Total Cumulative<br>Deaths          |            | 3          | 4                   | 1                   | 6          | 3                   | 2                        | 19      |
| Total Confirmed<br>Cumulative Cases | 404        | 2465       | 234                 | 221                 | 1821       | 1104                | 342                      | 6591    |
| No. of districts affected (total)   | 13 (14)    | 8 (8)      | 12 (13)             | 9 (11)              | 12 (12)    | 10 (10)             | 9 (9)                    | 73 (77) |