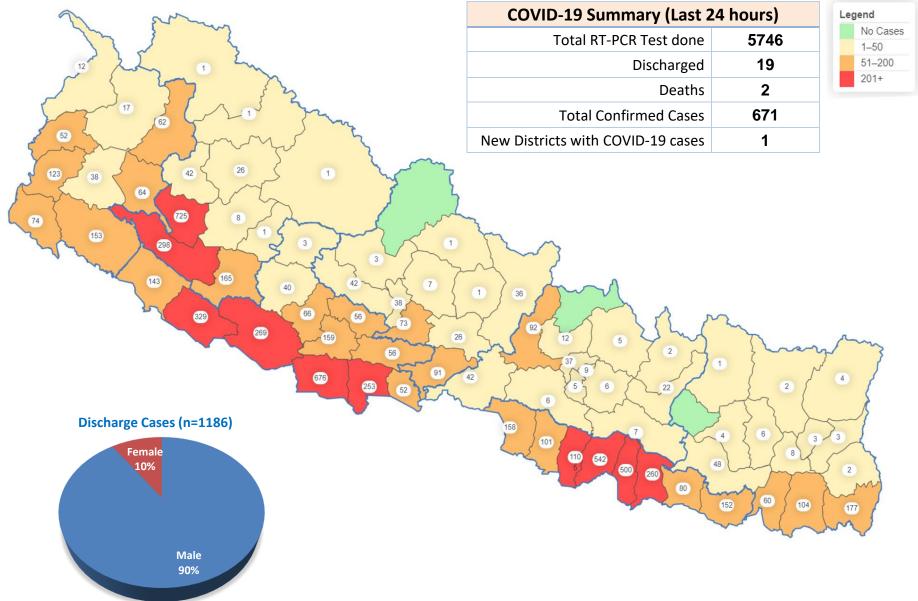

### **Districts with reported laboratory confirmed COVID-19 cases**

#### **Key Activities:**

Details of new discharge cases:-

| Hospital/ Isolation Center                                                       | Districts          | Female | Male | Total |
|----------------------------------------------------------------------------------|--------------------|--------|------|-------|
| Karnali Academy of Health Sciences                                               | Jumla              |        | 6    | 6     |
| Mahabub Isolation Center                                                         | Dailekh            |        | 1    | 1     |
| Salkot Isolation Center                                                          | Surkhet            |        | 3    | 3     |
| Simta Isolation Center                                                           |                    |        | 1    | 1     |
| Narayani Hospital                                                                | Rautahat,<br>Parsa | 2      | 6    | 8     |
| Total 2 17 1                                                                     |                    |        | 17   |       |
| The total number of discharged cases has reached 1186 (Female: 114, Male: 1072). |                    |        |      |       |