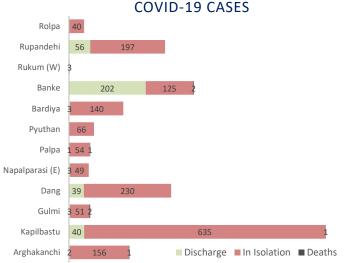

| COVID-1 | 9 Information    | COVID-19 Summary<br>(Last 24 hrs) | Total |
|---------|------------------|-----------------------------------|-------|
| Реор    | ole in Isolation | 148                               | 1743  |
|         | Discharged       |                                   | 352   |
|         | Deaths           |                                   | 7     |
|         | Total Cases      | 148                               | 2102  |