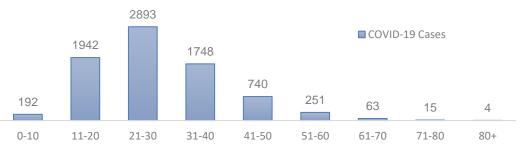

| 1     |
| Narayani Hospital                                                                | Rautahat,<br>Parsa | 2      | 6    | 8     |
| Total 2 17 1                                                                     |                    |        | 17   |       |
| The total number of discharged cases has reached 1186 (Female: 114, Male: 1072). |                    |        |      |       |

 The Ministry of Health and Population approved "Interim Guidelines on Environmental Cleaning and Disinfection in the context of COVID-19 "today with an aim to reduce transmission of COVID-19 from infected person to noninfected person via regularly used convenience materials.

#### (Click here for more details)

#### Trend of RT-PCR and COVID-19 cases

Thursday | 18 June 2020 (4 Ashad 2077)







### **Districts with reported laboratory confirmed COVID-19 cases**



#### **RT-PCR Tests done in different laboratories**

| #  | Laboratory                                                                                                  | Total  | New  |
|----|-------------------------------------------------------------------------------------------------------------|--------|------|
| Α. | National Public Health Laboratory, Teku                                                                     | 50762  | 1181 |
| В. | B. P. Koirala Institute of Health Sciences, Dharan                                                          | 7355   | 221  |
| C. | Koshi Hospital, Biratnagar                                                                                  | 6784   |      |
| D. | P