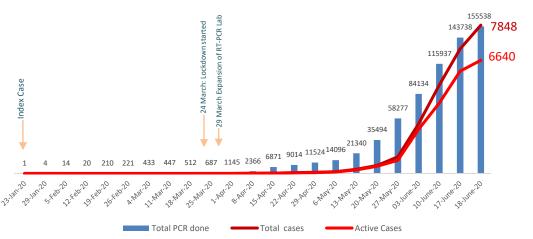

| 1     |
| Narayani Hospital                                                                | Rautahat,<br>Parsa | 2      | 6    | 8     |
| Total 2 17 1                                                                     |                    |        | 17   |       |
| The total number of discharged cases has reached 1186 (Female: 114, Male: 1072). |                    |        |      |       |

 The Ministry of Health and Population approved "Interim Guidelines on Environmental Cleaning and Disinfection in the context of COVID-19 "today with an aim to reduce transmission of COVID-19 from infected person to noninfected person via regularly used convenience materials.

#### (Click here for more details)

#### Trend of RT-PCR and COVID-19 cases

Thursday | 18 June 2020 (4 Ashad 2077)







### **Districts with reported laboratory confirmed COVID-19 cases**



#### **RT-PCR Tests done in different laboratories**

| #  | Laboratory                                                                                                  | Total  | New  |
|----|-------------------------------------------------------------------------------------------------------------|--------|------|
| Α. | National Public Health Laboratory, Teku                                                                     | 50762  | 1181 |
| В. | B. P. Koirala Institute of Health Sciences, Dharan                                                          | 7355   | 221  |
| C. | Koshi Hospital, Biratnagar                                                                                  | 6784   |      |
| D.