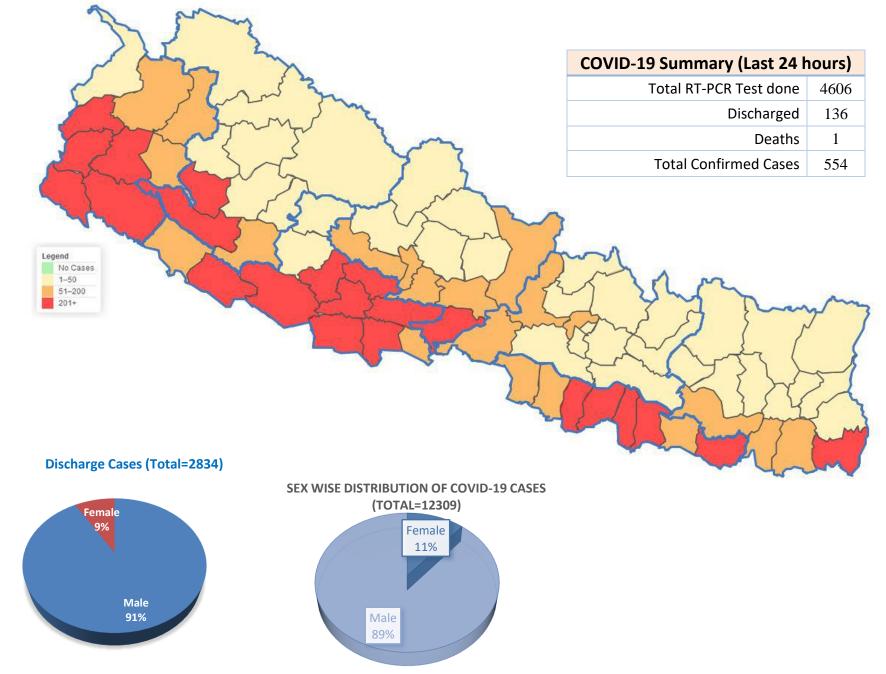

#### **Key Activities:**

- Today 136 people (18 Females and 118 Males) from Bhojpur, Ilam, Jhapa, Morang, Panchthar, Sunsari, Taplejung, Udaypur, Gorkha, Kaski, Parbat, Syangja, Mahottari, Dang and Surkhet districts has been discharged.
- Total number of discharged people till date 2834 (242 Females and 2592 Males)

## **Districts with reported laboratory confirmed COVID-19 cases**