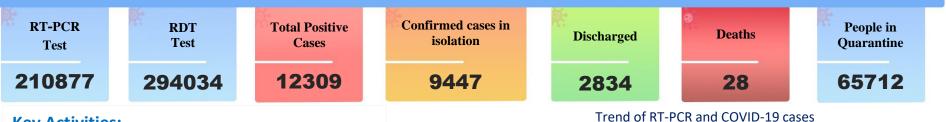

#### **Key Activities:**

- Today 136 people (18 Females and 118 Males) from Bhojpur, Ilam, Jhapa, Morang, Panchthar, Sunsari, Taplejung, Udaypur, Gorkha, Kaski, Parbat, Syangja, Mahottari, Dang and Surkhet districts has been discharged.
- Total number of discharged people till date 2834 (242 Females and 2592 Males)

## **RT-PCR Tests done in different laboratories**

| #  | Laboratory                                                                                                  | Total  | New  |
|----|-------------------------------------------------------------------------------------------------------------|--------|------|
| Α. | National Public Health Laboratory, Teku                                                                     | 61820  | 1302 |
| В. | B. P. Koirala Institute of Health Sciences, Dharan                                                          | 8785   | 172  |
| с. | Koshi Hospital, Biratnagar                                                                                  | 9178   | 308  |
| D. | Provincial Public Health Laboratory/ Avian Disease Investigation<br>Laboratory, Biratnagar                  | 7100   | 273  |
| Ε. | Gajendra Narayan Singh Hospital, Rajbiraj, Saptari                                                          | 978    | 55   |
| F. | Provincial Public Health Laboratory, Janakpur                                                               | 3051   | 141  |
| G. | Narayani Hospital, Birgunj                                                                                  | 7553   | 75   |
| н. | Shukraraj Tropical and Infectious Disease Hospital, Teku                                                    | 6990   |      |
| I. | Bharatpur Hospital COVID-19 Diagnostic Laboratory/ National Avian Disease Investigation Laboratory, Chitwan | 6626   | 109  |
| J. | Vector Borne Disease Research and Training Centre, Hetauda                                                  | 6588   | 259  |
| к. | Kathmandu University Teaching Hospital, Dhulikhel                                                           | 7084   | 4    |
| L. | Patan Hospital, Lalitpur                                                                                    | 3487   | 243  |
| м. | Bir Hospital, Kathmandu                                                                                     | 3120   | 84   |
| N. | Tribhuvan University Teaching Hospital (TUTH)                                                               | 2522   | 62   |
| 0. | Pokhara Academy of Health Science, Pokhara                                                                  | 8279   | 210  |
| Ρ. | Provincial Tuberculosis Control Center, Pokhara/<br>Provincial Public Health Laboratory, Pokhara            | 2322   | 312  |
| Q. | Provincial Public Health Laboratory, Rupandehi                                                              | 7112   | 237  |
| R. | Bheri Hospital, Nepalgunj, Banke                                                                            | 9506   | 156  |
| s. | Rapti Academy of Health Science, Dang                                                                       | 12540  | 218  |
| т. | Surkhet Provincial Hospital/ Avian Disease Investigation<br>Laboratory, Surkhet                             | 13977  | 63   |
| υ. | Karnali Academy of Health Science, Jumla                                                                    | 13380  | 30   |
| V. | Seti Provincial Hospital/<br>Avian Disease Investigation Laboratory, Dhangadi                               | 8879   | 293  |
|    | Total                                                                                                       | 210877 | 4606 |