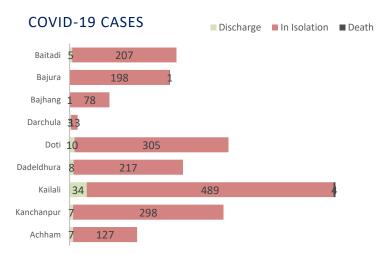

## **Sudurpaschim Province**

### **Key activities**

- A RT-PCR machine has been installed at Dadeldhura Hospital to provide COVID-19 sample testing services.
- The Ministry of Social Development, Sudurpaschim province has mobilized 7 staff nurses, 40 ANM, 25 AHW and 5 lab assistants as volunteers to respond to COVID-19.
- The Health Diectorate, Dipayal has selected 30 staff nurses and deployed them in Seti Provincial Hospital as additional manpower.
- COVID-19 Emergency Operation Center has been established and 1148 hotline number has come into operation
- Case Investigation of COVID-19 infected people and tracing of people who come in contact with them
- Health Cluster coordination meeting/ virtual meetings with districts

| COVID-19 Information | Total |
|----------------------|-------|
| People in Isolation  | 1932  |
| Discharged           | 75    |
| Deaths               | 5     |
| Total Cases          | 2012  |

| Published Guidelines | Daily Report      | Web Portal                                                                                                                                                                                                                                                                                                                                                                                                                                                                                                                                                                                                                                                                                                                                                                                                                                                                                                                                                                                                                                                                                                                                                                                                                                                                                                                                                                                                                                                                                                                                                                                                                                                                                                                                                                                                                                                                                                                                                                                                                                                                                                                     | COVID-19 Hotline |
|----------------------|-------------------|--------------------------------------------------------------------------------------------------------------------------------------------------------------------------------------------------------------------------------------------------------------------------------------------------------------------------------------------------------------------------------------------------------------------------------------------------------------------------------------------------------------------------------------------------------------------------------------------------------------------------------------------------------------------------------------------------------------------------------------------------------------------------------------------------------------------------------------------------------------------------------------------------------------------------------------------------------------------------------------------------------------------------------------------------------------------------------------------------------------------------------------------------------------------------------------------------------------------------------------------------------------------------------------------------------------------------------------------------------------------------------------------------------------------------------------------------------------------------------------------------------------------------------------------------------------------------------------------------------------------------------------------------------------------------------------------------------------------------------------------------------------------------------------------------------------------------------------------------------------------------------------------------------------------------------------------------------------------------------------------------------------------------------------------------------------------------------------------------------------------------------|------------------|
|                      |                   | ( with which a start of the sta |                  |
| <u>Click here</u>    | <u>Click here</u> | <u>Click here</u>                                                                                                                                                                                                                                                                                                                                                                                                                                                                                                                                                                                                                                                                                                                                                                                                                                                                                                                                                                                                                                                                                                                                                                                                                                                                                                                                                                                                                                                                                                                                                                                                                                                                                                                                                                                                                                                                                                                                                                                                                                                                                                              | 1148             |