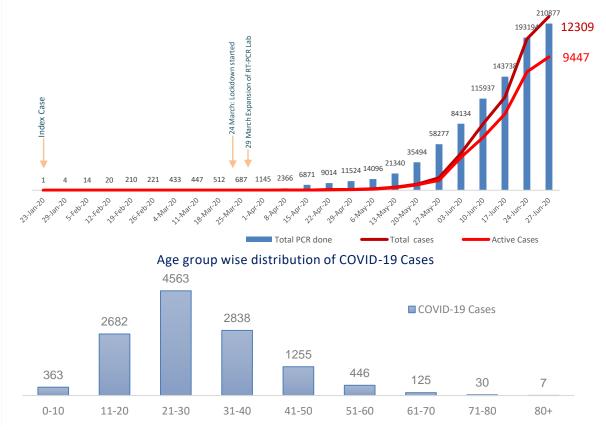

## **RT-PCR Tests done in different laboratories**

| #  | Laboratory                                                                                                  | Total  | New  |
|----|-------------------------------------------------------------------------------------------------------------|--------|------|
| Α. | National Public Health Laboratory, Teku                                                                     | 61820  | 1302 |
| В. | B. P. Koirala Institute of Health Sciences, Dharan                                                          | 8785   | 172  |
| с. | Koshi Hospital, Biratnagar                                                                                  | 9178   | 308  |
| D. | Provincial Public Health Laboratory/ Avian Disease Investigation<br>Laboratory, Biratnagar                  | 7100   | 273  |
| Ε. | Gajendra Narayan Singh Hospital, Rajbiraj, Saptari                                                          | 978    | 55   |
| F. | Provincial Public Health Laboratory, Janakpur                                                               | 3051   | 141  |
| G. | Narayani Hospital, Birgunj                                                                                  | 7553   | 75   |
| н. | Shukraraj Tropical and Infectious Disease Hospital, Teku                                                    | 6990   |      |
| I. | Bharatpur Hospital COVID-19 Diagnostic Laboratory/ National Avian Disease Investigation Laboratory, Chitwan | 6626   | 109  |
| J. | Vector Borne Disease Research and Training Centre, Hetauda                                                  | 6588   | 259  |
| к. | Kathmandu University Teaching Hospital, Dhulikhel                                                           | 7084   | 4    |
| L. | Patan Hospital, Lalitpur                                                                                    | 3487   | 243  |
| м. | Bir Hospital, Kathmandu                                                                                     | 3120   | 84   |
| N. | Tribhuvan University Teaching Hospital (TUTH)                                                               | 2522   | 62   |
| 0. | Pokhara Academy of Health Science, Pokhara                                                                  | 8279   | 210  |
| Ρ. | Provincial Tuberculosis Control Center, Pokhara/<br>Provincial Public Health Laboratory, Pokhara            | 2322   | 312  |
| Q. | Provincial Public Health Laboratory, Rupandehi                                                              | 7112   | 237  |
| R. | Bheri Hospital, Nepalgunj, Banke                                                                            | 9506   | 156  |
| s. | Rapti Academy of Health Science, Dang                                                                       | 12540  | 218  |
| т. | Surkhet Provincial Hospital/ Avian Disease Investigation<br>Laboratory, Surkhet                             | 13977  | 63   |
| υ. | Karnali Academy of Health Science, Jumla                                                                    | 13380  | 30   |
| V. | Seti Provincial Hospital/<br>Avian Disease Investigation Laboratory, Dhangadi                               | 8879   | 293  |
|    | Total                                                                                                       | 210877 | 4606 |