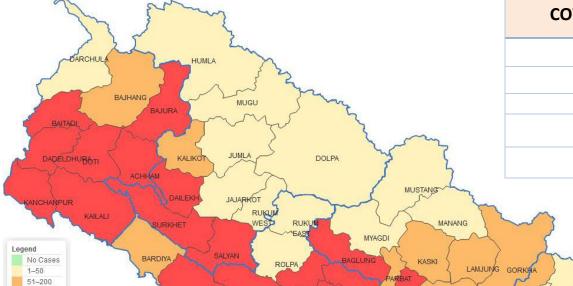

### **District wise distribution of COVID-19 cases**

BANKE

PYUTHAN

ARGHAKHANCHI

KAPILBASTU

| COVID-19 Summary (Last 24 hours) |      |  |  |  |
|----------------------------------|------|--|--|--|
| Total RT-PCR Test done           | 6133 |  |  |  |
| Discharge                        | 688  |  |  |  |
| Deaths                           | 0    |  |  |  |
| Total Confirmed Cases            | 204  |  |  |  |
| Positivity Rate (in %)           | 3.3  |  |  |  |

NUWAKOT

NAWALPARASIAWAN

KATHMAMDU BHAKTAPUR

SINDHUPALCHOK

LALIPPURKAVREBALANCHORAMECHHAP

DANG

## **COVID-19 Cases details (Cumulative):**

SOLUKHUMBU

KHOTANG BHOJPUR

OKHALDHUNGA

Positivity Rate: 6.2%
Discharge Rate: 46.3%
Case Fatality Rate: 0.2%

TAPLEJUNG SANKHUWASABHA

DHANKUTA

TERHAPANGHTHAR

ILAM

**Total Death/million: 1.2** 