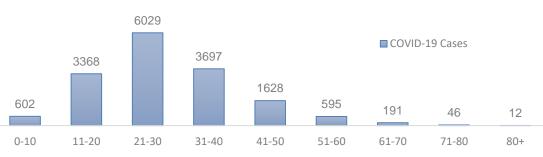

Response to COVID-19**

RT-PCR Test

261861

RT-PCR Test / Million

8903

Total Positive Cases

16168

Confirmed cases in isolation

8634

Discharged

7499

Deaths

35

Tuesday | 07 July 2020 (23 Ashad 2077)

25727

People in

Quarantine

25727

### **Key Activities:**

In order to maintain uniformity in waste management and to facilitate the management of COVID-19, Health Care Waste Management in the context of COVID-19 Emergency, 2020 (Interim Guidance) has been issued by Ministry of Health and Population. (For more information click below)

### Nepali Language | English Language



Today, the Ministry of Health and Population has received ayurvedic medicines and nutritional items from Bhore Nepal for distribution to COVID-19 cases.



### Age group wise distribution of COVID-19 Cases



### **District wise distribution of COVID-19 cases**

BANKE



PYUTHAN

ARGHAKHANCHI

KAPILBASTU

| COVID-19 Summary (Last 24 hours) |      |  |  |  |
|----------------------------------|------|--|--|--|
| Total RT-PCR Test done           | 6133 |  |  |  |
| Discharge                        | 688  |  |  |  |
| Deaths                           | 0    |  |  |  |
| Total Confirmed Cases            | 204  |  |  |  |
| Positivity Rate (in %)           | 3.3  |  |  |  |

NUWAKOT

NAWALPARASIAWAN

KATHMAMDU BHAKTAPUR

SINDHUPALCHOK

LALIPPURKAVREBALANCHORAMECHHAP

## Comparative study of last 5 days:

201+

| Date   | Cumulative<br>COVID-19 Cases | Daily RT-PCR<br>Tested | New Positive<br>Cases (Within 24<br>hrs.) | In Isolation |
|--------|------------------------------|-----------------------