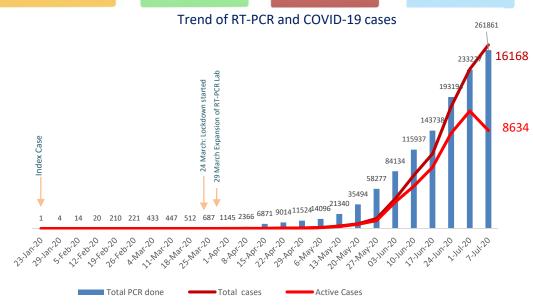

# **Health Sector Response to COVID-19**

RT-PCR Test

261861

RT-PCR Test / Million

8903

Total Positive Cases

16168

Confirmed cases in isolation

8634

Discharged

7499

Deaths

35

Tuesday | 07 July 2020 (23 Ashad 2077)

25727

People in

## Comparative study of last 5 days:

201+

| Date   | Cumulative<br>COVID-19 Cases | Daily RT-PCR<br>Tested | New Positive<br>Cases (Within 24<br>hrs.) | In Isolation |
|--------|------------------------------|------------------------|-------------------------------------------|--------------|
| 3 July | 15259                        | 4483                   | 740 (16.5%)                               | 9084         |
| 4 July | 15491                        | 4050                   | 232 (5.7%)                                | 9042         |
| 5 July | 15784                        | 4710                   | 293 (6.2%)                                | 9203         |
| 6 July | 15964                        | 4700                   | 180 (3.82%)                               | 9118         |
| 7 July | 16168                        | 6133                   | 204 (3.3%)                                | 8634         |