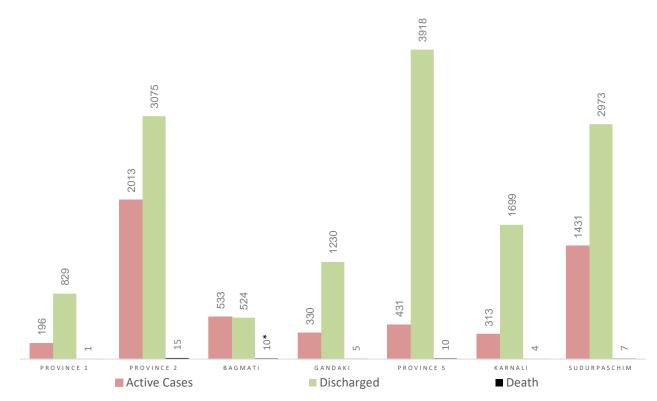

| 4710                    | 2302                 | 3        |  |
| Pharping                                        | 1282                    | 741                  | 10       |  |
| Sangha                                          | 2409                    | 430                  | 11       |  |
| Total                                           | 8401                    | 3473                 | 24       |  |
| *Target of 10 thousand samples to be collected. |                         |                      |          |  |

#### Trend of RT-PCR and COVID-19 cases



### Age group wise distribution of COVID-19 Cases



Trend of RT-PCR Positivity Rate after end of lockdown with few restrictions



### PROVINCE WISE DISTRIBUTION OF COVID-19 CASES, DISCHARGED AND ACTIVE CASES



## District wise distribution of COVID-19 active cases



Case Fatality Rate: 0.3% Total Death/million: 1.8

# **RT-PCR Tests done in different laboratories**

| #   | Laboratory                                                                                                  | Cumulative<br>Tests | Positive<br>(In 24 hrs.) |
|-----|-------------------------------------------------------------------------------------------------------------|---------------------|--------------------------|
| 1.  | National Public Health Laboratory, Teku                                                                     | 88076               | 24                       |
| 2.  | B. P. Koirala Institute of Health Sciences, Dharan                                                          | 14528