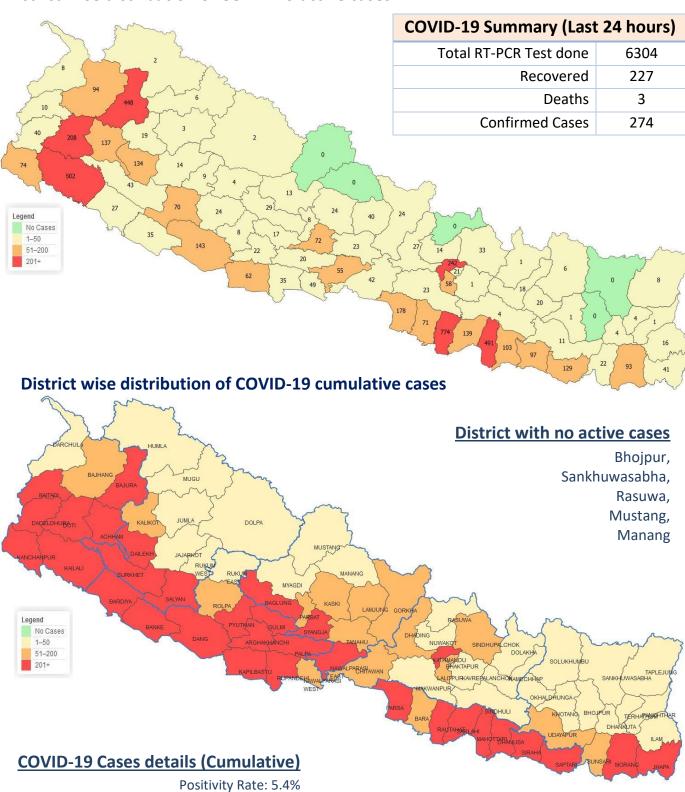

## District wise distribution of COVID-19 active cases

Case Fatality Rate: 0.3% Total Death/million: 1.8

# **RT-PCR Tests done in different laboratories**

| #   | Laboratory                                                                                                  | Cumulative<br>Tests | Positive<br>(In 24 hrs.) |
|-----|-------------------------------------------------------------------------------------------------------------|---------------------|--------------------------|
| 1.  | National Public Health Laboratory, Teku                                                                     | 88076               | 24                       |
| 2.  | B. P. Koirala Institute of Health Sciences, Dharan                                                          | 14528               | 2                        |
| 3.  | Koshi Hospital, Biratnagar                                                                                  | 17867               | 3                        |
| 4.  | Provincial Public Health Laboratory/ Avian Disease Investigation Laboratory, Biratnagar                     | 14774               | 6                        |
| 5.  | Gajendra Narayan Singh Hospital, Rajbiraj, Saptari                                                          | 3932                |                          |
| 6.  | Provincial Public Health Laboratory, Janakpur                                                               | 6058                | 19                       |
| 7.  | Narayani Hospital, Birgunj                                                                                  | 12128               | 53                       |
| 8.  | Shukraraj Tropical and Infectious Disease Hospital, Teku                                                    | 12466               | 27                       |
| 9.  | Bharatpur Hospital COVID-19 Diagnostic Laboratory/ National Avian Disease Investigation Laboratory, Chitwan | 11523               | 4                        |
| 10. | Vector Borne Disease Research and Training Centre, Hetauda                                                  | 13048               |                          |
| 11. | Kathmandu University Teaching Hospital, Dhulikhel                                                           | 9277                |                          |
| 12. | Patan Hospital, Lalitpur                                                                                    | 8175                |                          |
| 13. | NAMS, Bir Hospital, Kathmandu                                                                               | 8015                |                          |
| 14. | Tribhuvan University Teaching Hospital (TUTH)                                                               | 7850                | 17                       |
| 15. | Nepal Police Hospital Laboratory, Kathmandu                                                                 | 647                 | 3                        |
| 16. | Star Hospital Laboratory, Sanepa                                                                            | 2076                | 6                        |
| 17. | Pokhara Academy of Health Science, Pokhara                                                                  | 13430               | 13                       |
| 18. | Provincial Tuberculosis Control Center, Pokhara/<br>Provincial Public Health Laboratory, Pokhara            | 9643                | 25                       |
| 19. | Provincial Public Health Laboratory, Rupandehi                                                              | 12928               | 4                        |
| 20. | Bheri Hospital, Nepalgunj, Banke                                                                            | 20709               | 36                       |
| 21. | Lumbini Provincial Hospital                                                                                 | 1080                | 1                        |
| 22. | Rapti Academy of Health Science, Dang                                                                       | 15003               |                          |
| 23. | Surkhet Provincial Hospital/ Avian Disease Investigation Laboratory, Surkhet                                | 18980               | 11                       |
| 24. | Karnali Academy of Health Science, Jumla                                                                    | 18833               |                          |
| 25. | COVID-19 Testing Laboratory, Dailekh                                                                        | 2058                | 10                       |
| 26. | Chaurjahari Municipality PCR Laboratory, Rukum (East)                                                       | 1439                | 1                        |
| 27. | Dadeldhura Hospital Laboratory, Dadeldhura                                                                  | 2596                | 2                        |
| 28. | Seti Provincial Hospital/<br>Avian Disease Investigation Laboratory, Dhangadi                               | 17509               | 7                        |
|     | Total                                                                                                       | 364648              | 274                      |