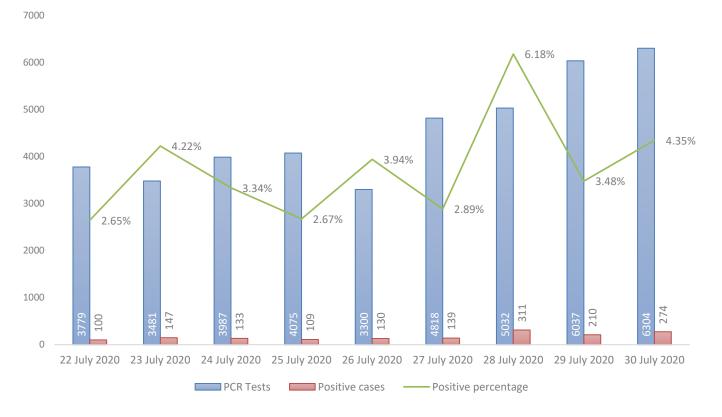

### Age group wise distribution of COVID-19 Cases

Trend of RT-PCR Positivity Rate after end of lockdown with few restrictions