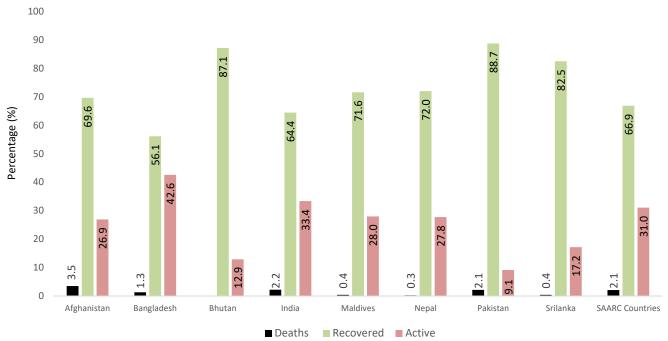

### **COVID-19 cases in the SAARC Member States**

Source: http://www.covid19-sdmc.org/