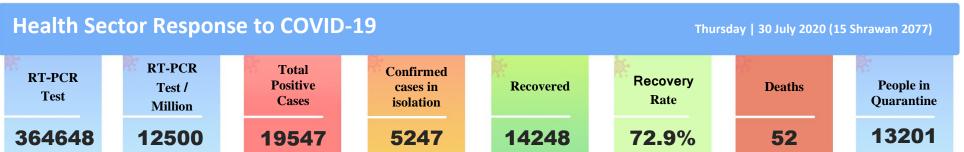

## **Key Activities:**

- Ministry of Health and Population has revised "National Testing guidelines for COVID-19".
- MoHP approved treatment of COVID suspected and confirmed cases at private hospitals that are not included in COVID designated hospitals only after mutual coordination and understanding between patient and hospital. MoHP has also fixed price of health care services per person per day at Rs 3500 for mild symptomatic cases, Rs 7000 for moderate symptomatic patients and Rs 15,000 for severe and critical cases.
- COVID-19 sample test result from different Point of entries of Kathmandu Valley: