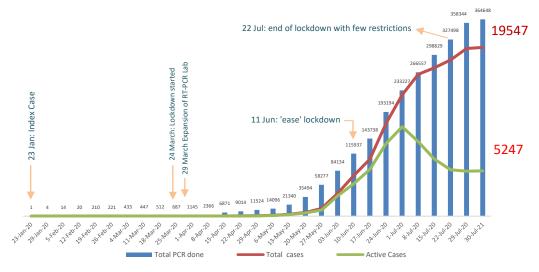

| Total Sample collected* | No. of sample tested | Positive |  |
|-------------------------------------------------|-------------------------|----------------------|----------|--|
| Nagdhunga                                       | 4710                    | 2302                 | 3        |  |
| Pharping                                        | 1282                    | 741                  | 10       |  |
| Sangha                                          | 2409                    | 430                  | 11       |  |
| Total                                           | 8401                    | 3473                 | 24       |  |
| *Target of 10 thousand samples to be collected. |                         |                      |          |  |

#### Trend of RT-PCR and COVID-19 cases



### Age group wise distribution of COVID-19 Cases



Trend of RT-PCR Positivity Rate after end of lockdown with few restrictions



### PROVINCE WISE DISTRIBUTION OF COVID-19 CASES, DISCHARGED AND ACTIVE CASES



## District wise distribution of COVID-19 active cases



Case Fatality Rate: 0.3% Total Death/million: 1.8

# **RT-PCR Tests done in different laboratories**

| #   | Laboratory                                                                                                  | Cumulative<br>Tests | Positive<br>(In 24 hrs.) |
|-----|-------------------------------------------------------------------------------------------------------------|---------------------|--------------------------|
| 1.  | National Public Health Laboratory, Teku