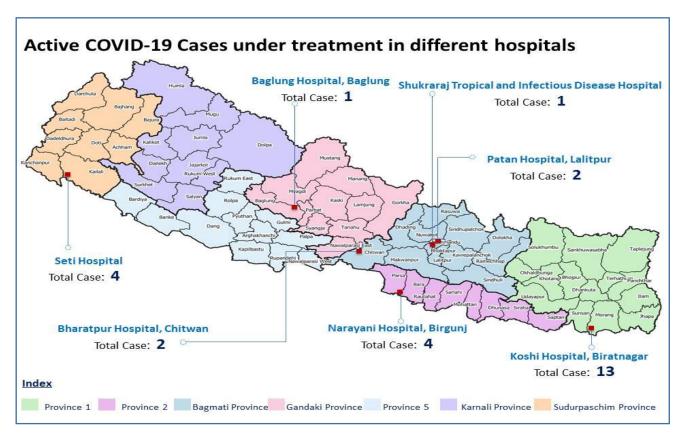

## **Laboratory Test**

Thirty-one (31) people have been reported as positive for COVID-19 till date. No new positive cases were reported today. Four infected individuals have recovered and resumed normal life, while the remaining 27 infected people are receiving treatment in respective hospitals.