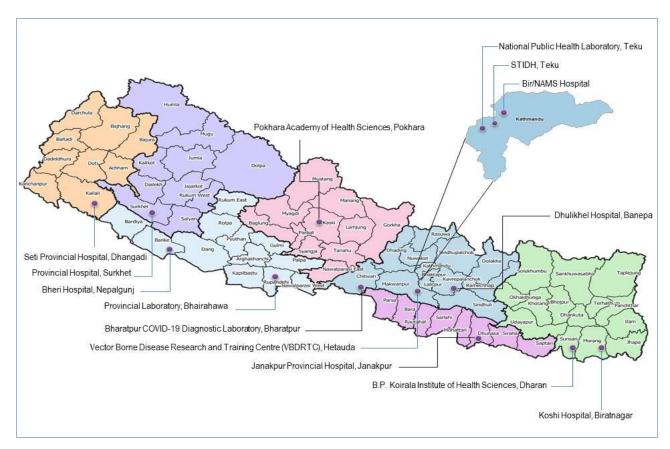

## **Expansion of Laboratory Service:**

Including the National Public Health Laboratory (NPHL), Teku, COVID-19 lab test through PCR (Polymerase Chain Reaction) is available in 14 institutions across the country.

# Following are PCR test result as of today:

| Laboratory                                                                                               | Total<br>Negative | Total<br>Positive | Results<br>awaiting | Status of<br>Today<br>(new<br>tested) |
|----------------------------------------------------------------------------------------------------------|-------------------|-------------------|---------------------|---------------------------------------|
| National Public Health Laboratory and Sukraraj Tropical and Infectious Disease Hospital, Teku, Kathmandu | 5587              | 31                |                     | 91                                    |
| Bisheshwor Prasad Koirala Institute of Health Sciences, Dharan                                           |                   | 0                 | 0                   | 30                                    |
| Koshi Hospital, Biratnagar                                                                               | 371               | 0                 | 53                  | 22                                    |
| Janakpur Provincial Hospital, Janakpur                                                                   | 86                | 0                 | 4                   | 9                                     |
| Bharatpur COVID-19 Diagnostic Laboratory, Chitwan                                                        | 315               | 0                 | 3                   | 67                                    |
| Provincial Laboratory, Bhairahawa                                                                        | 135               | 0                 | 11                  | 8                                     |
| Bir Hospital, Kathmandu                                                                                  | 47                | 0                 | 0                   | 6                                     |
| Pokhara Academy of Health Science, Pokhara                                                               | 413               | 0                 | 6                   | 8                                     |
| Vector Borne Disease Research and Training Centre, Hetauda                                               | 242               | 0                 | 0                   | 45                                    |
| Kathmandu University Teaching Hospital, Dhulikhel                                                        | 461               | 0                 | 0                   | 13                                    |
| Surkhet Provincial Hospital, Surkhet                                                                     | 198               | 0                 | 6                   | 14                                    |
| Bheri Hospital, Nepalgunj                                                                                | 9                 | 0                 | 0                   | 0                                     |
| Seti Provincial Hospital, Dhangadi                                                                       | 270               | 0                 | 11                  | 11                                    |
| Total                                                                                                    | 8383              | 31                | 94                  | 324                                   |