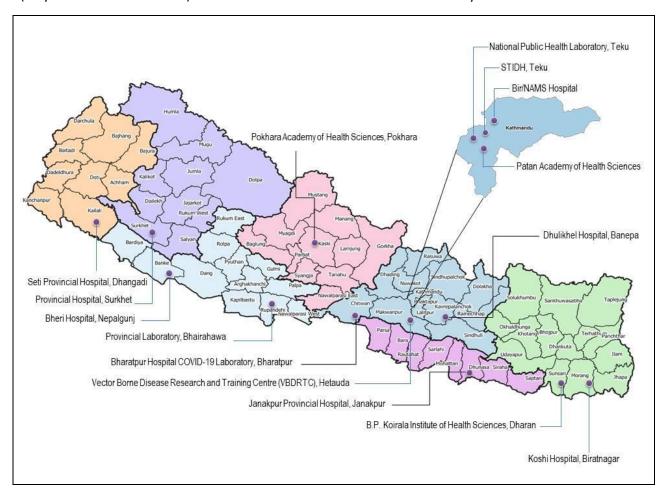

## **Expansion of Laboratory Service:**

Including the National Public Health Laboratory (NPHL), Teku, COVID-19 lab test through PCR (Polymerase Chain Reaction) is available in 15 institutions across the country.

# Following are PCR test result as of today:

| Laboratory                                                                                                     | Total<br>Negative | Total<br>Positive | Results awaiting | New<br>tests of<br>today | New positive case of today |
|----------------------------------------------------------------------------------------------------------------|-------------------|-------------------|------------------|--------------------------|----------------------------|
| National Public Health Laboratory and<br>Sukraraj Tropical and Infectious Disease<br>Hospital, Teku, Kathmandu | 5992              | 36                | 0                | 99                       | 2                          |
| B.P. Koirala Institute of Health Sciences,<br>Dharan                                                           | 354               | 11                | 2                | 36                       | 0                          |
| Koshi Hospital, Biratnagar                                                                                     | 416               | 0                 | 0                | 18                       | 0                          |
| Janakpur Provincial Hospital, Janakpur                                                                         | 93                | 0                 | 0                | 0                        | 0                          |
| Bharatpur COVID-19 Diagnostic Laboratory,<br>Chitwan                                                           | 318               | 0                 | 0                | 0                        | 0                          |
| Provincial Laboratory, Bhairahawa                                                                              | 149               | 0                 | 2                | 5                        | 0                          |
| Bir Hospital, Kathmandu                                                                                        | 71                | 0                 | 5                | 6                        | 0                          |
| Pokhara Academy of Health Science, Pokhara                                                                     | 434               | 0                 | 8                | 6                        | 0                          |
| Vector Borne Disease Research and Training Centre, Hetauda                                                     | 297               | 0                 | 0                | 13                       | 0                          |
| Kathmandu University Teaching Hospital,<br>Dhulikhel                                                           | 474               | 0                 | 0                | 0                        | 0                          |
| Patan Hospital, Lalitpur                                                                                       | 3                 | 0                 | 3                | 0                        | 0                          |
| Surkhet Provincial Hospital, Surkhet                                                                           | 207               | 0                 | 0                | 0                        | 0                          |
| Bheri Hospital, Nepalgunj                                                                                      | 19                | 0                 | 6                | 7                        | 0                          |
| Seti Provincial Hospital, Dhangadi                                                                             | 326               | 0                 | 65               | 13                       | 0                          |
| Total                                                                                                          | 9153              | 47                | 91               | 203                      | 2                          |