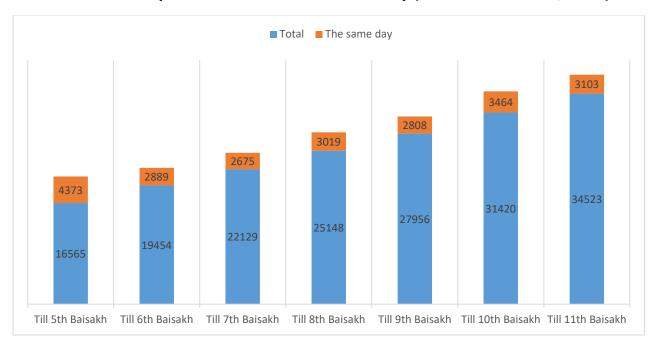

# Province-wise information on quarantine, isolation, and laboratory test:

| Province              | No. of<br>quarantine<br>beds | No. of people in quarantine | No. of isolation beds | No. of patients in isolation | Status of RDT till<br>10 <sup>th</sup> Baisakh 2077 |
|-----------------------|------------------------------|-----------------------------|-----------------------|------------------------------|-----------------------------------------------------|
| Province 1            | 4359                         | 1183                        | 449                   | 34                           | 3592                                                |
| Province 2            | 3836                         | 1132                        | 227                   | 11                           | 4529                                                |
| Bagmati Province      | 4565                         | 169                         | 898                   | 5                            | 6155                                                |
| Gandaki Province      | 3833                         | 186                         | 283                   | 2                            | 4555                                                |
| Province 5            | 10332                        | 5167                        | 534                   | 16                           | 2756                                                |
| Karnali Province      | 4199                         | 1162                        | 466                   | 8                            | 4735                                                |
| Sudurpaschim Province | 5521                         | 1574                        | 274                   | 6                            | 8201                                                |
| Total                 | 36645                        | 10573                       | 3131                  | 82                           | 34523                                               |

## Details of RDT sample collection across the country (3<sup>rd</sup> to 11<sup>th</sup> Baisakh, 2077)