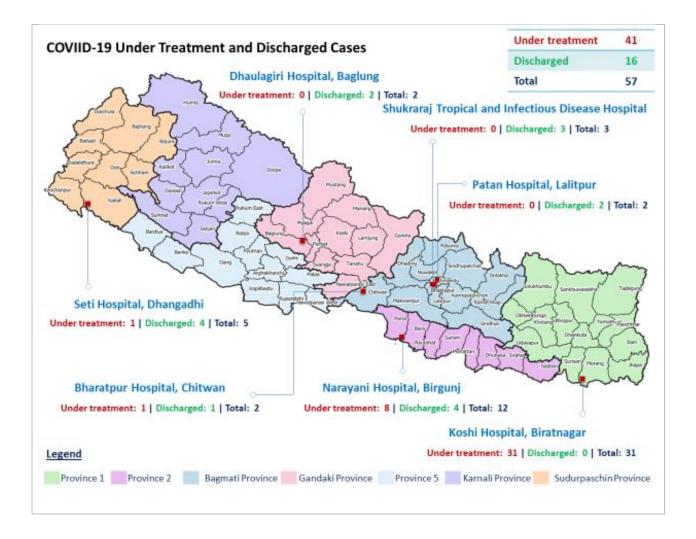

# Distribution of COVID-19 confirmed cases by gender and age-group

Among the fifty-seven (57) COVID-19 infected people, sixteen (16) infected individuals have recovered and resumed normal life, while the remaining 41 infected people are receiving treatment in different COVID-19 hospitals.