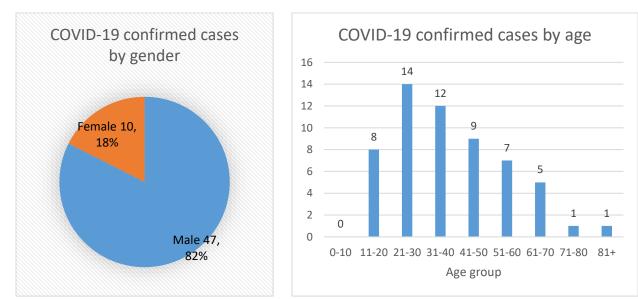

# Distribution of COVID-19 confirmed cases by gender and age-group

Among the fifty-seven (57) COVID-19 infected people, sixteen (16) infected individuals have recovered and resumed normal life, while the remaining 41 infected people are receiving treatment in different COVID-19 hospitals.

Three new positive cases were reported today. The reported cases were 46 years old male from Parsa district and 31 and 43 years old males from Bara district. All three of them had returned from Delhi along with the individual who had been tested positive for COVID-19 and receiving treatment in Narayani hospital. All three were in quarantine in Simra. Currently, they are receiving treatment in Narayani hospital.