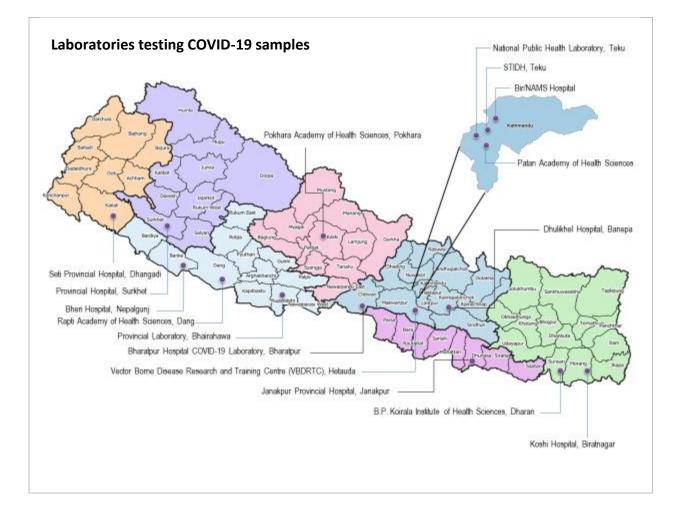

### **Expansion of Laboratory Service**

Including the National Public Health Laboratory (NPHL), Teku, COVID-19 lab test through PCR (Polymerase Chain Reaction) is available in 16 institutions across the country with at least one laboratory in each province.