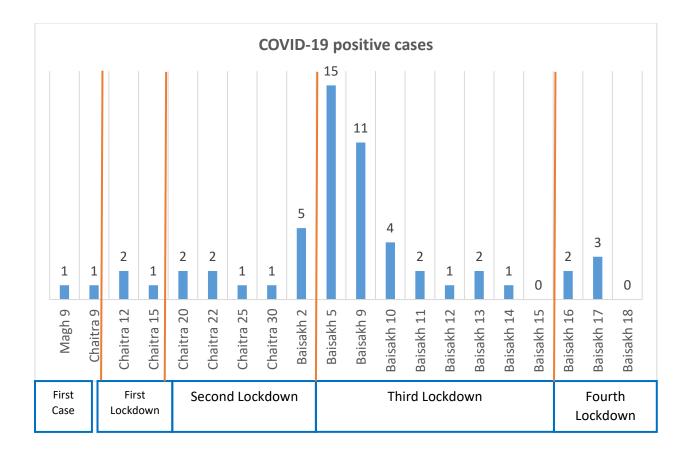

## PCR test result as of today

Among the fifty-seven (57) COVID-19 infected people, sixteen (16) infected people have recovered and resumed normal life, while the remaining 41 infected people are receiving treatment in aforementioned COVID-19 hospitals.