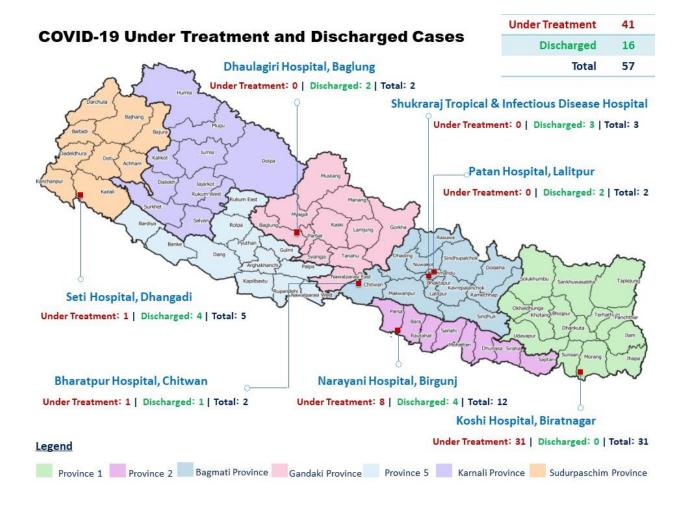

## PCR test result as of today

Among the fifty-seven (57) COVID-19 infected people, sixteen (16) infected people have recovered and resumed normal life, while the remaining 41 infected people are receiving treatment in aforementioned COVID-19 hospitals.