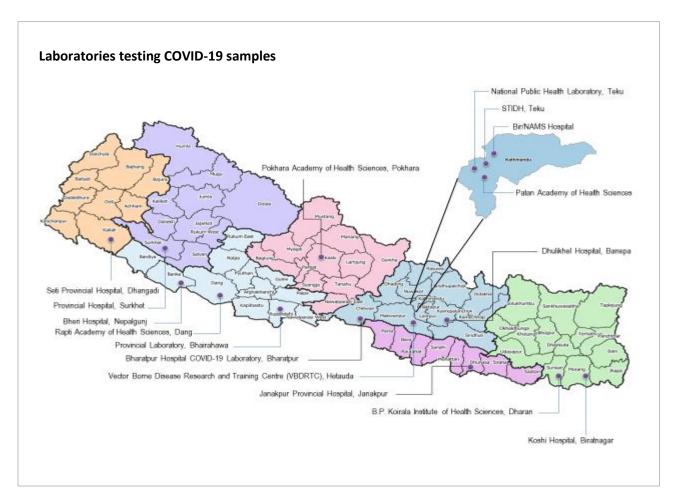

## **Expansion of Laboratory Service**

The capacity of National Public Health Laboratory (NPHL), Teku has been upgraded and the number of institutions providing RT-PCR tests has been expanded to 16 institutions across the country with at least one laboratory in each province in last three months.

## Total positive cases as of today: 59

| Laboratory                                                                                               | Total<br>tested | Results awaiting | New test |
|----------------------------------------------------------------------------------------------------------|-----------------|------------------|----------|
| National Public Health Laboratory and Sukraraj Tropical and Infectious Disease Hospital, Teku, Kathmandu | 7638            | 0                | 267      |
| B. P. Koirala Institute of Health Sciences, Dharan                                                       | 848             | 88               | 96       |
| Koshi Hospital, Biratnagar                                                                               | 641             | 85               | 57       |
| Janakpur Provincial Hospital, Janakpur                                                                   | 113             | 0                | 0        |
| Bharatpur Hospital COVID-19 Diagnostic Laboratory, Chitwan                                               | 393             | 0                | 0        |
| Provincial Public Health Laboratory, Rupandehi                                                           | 316             | 4                | 7        |
| Bir Hospital, Kathmandu                                                                                  | 134             | 0                | 0        |
| Pokhara Academy of Health Science, Pokhara                                                               | 506             | 3                | 16       |
| Vector Borne Disease Research and Training Centre, Hetauda                                               | 412             | 0                | 4        |
| Kathmandu University Teaching Hospital, Dhulikhel                                                        | 589             | 0                | 0        |
| Patan Hospital, Lalitpur                                                                                 | 23              | 2                | 2        |
| Surkhet Provincial Hospital, Surkhet                                                                     | 266             | 50               | 0        |
| Bheri Hospital, Nepalgunj                                                                                | 192             | 67               | 53       |
| Seti Provincial Hospital, Dhangadi                                                                       | 506             | 37               | 22       |
| Total                                                                                                    | 12577           | 336              | 524      |