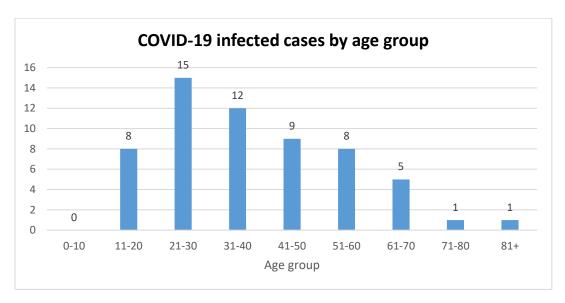

| 29384 (today: <b>247</b> ) |
| Total number in red zone:                                                         | 315 (today:3)              |
| Number of viewers of website: www.covid19.mohp.gov.np                             | 945199                     |

#### Status of COVID-19 Infection

Today, a 60-year-old male from Nepalgunj, Banke has been identified positive for COVID-19 after the RT-PCR test conducted at Bheri Hospital. He is in isolation at Sushil Koirala Prakhar Cancer Hospital, Banke.

Likewise, a 25-year-old male from Rupandehi has been identified as positive for COVID-19 after sample was tested at NPHL, Teku. He is in isolation at Corona Hospital situated in Butwal Dhago Karkhana.

COVID-19 confirmed cases according to gender and age-group







## RT-PCR test result as of today

## Total positive cases as of today: 59

| Laboratory                                                                                               | Total<br>tested | Results awaiting | New test |
|----------------------------------------------------------------------------------------------------------|-----------------|------------------|----------|
| National Public Health Laboratory and Sukraraj Tropical and Infectious Disease Hospital, Teku, Kathmandu | 7638            | 0                | 267      |
| B. P. Koirala Institute of Health Sciences, Dharan                                                       | 848             | 88               | 96       |
| Koshi Hospital, Biratnagar