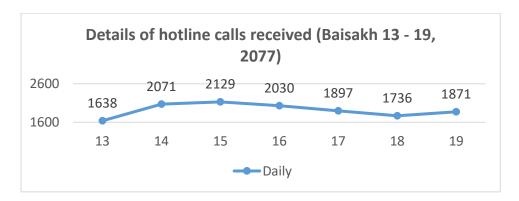

#### **Information and Communication**

Two Call Centers 1115 (from 6am to 8 pm) and 1133 (24 hours) have been operationalized since 30 Falgun, 2076 to provide counselling service regarding COVID-19 prevention and treatment. People are requested to call these centers for any queries related to COVID-19.