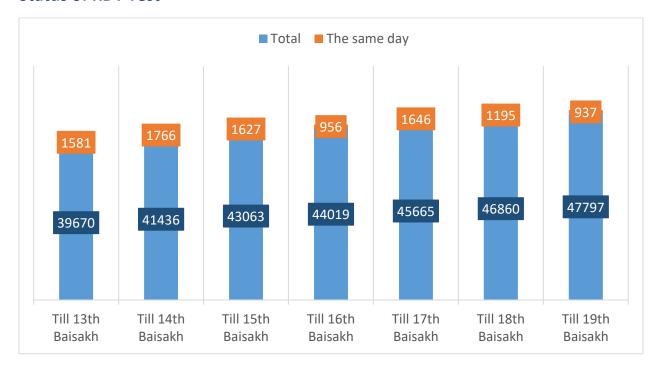

tal, Lalitpur                                                                                 | 23              | 2                | 2        |
| Surkhet Provincial Hospital, Surkhet                                                                     | 266             | 50               | 0        |
| Bheri Hospital, Nepalgunj                                                                                | 192             | 67               | 53       |
| Seti Provincial Hospital, Dhangadi                                                                       | 506             | 37               | 22       |
| Total                                                                                                    | 12577           | 336              | 524      |

## **Status of RDT Test**



## **Province-wise Information on Quarantine and Isolation**

| Province                                                                                                            | No. of quarantine beds | No. of people in quarantine | No. of isolation beds | No. of patients in isolation |  |  |
|---------------------------------------------------------------------------------------------------------------------|------------------------|-----------------------------|-----------------------|------------------------------|--|--|
| Province 1                                                                                                          | 8990                   | 2877                        | 449                   | 39                           |  |  |
| Province 2