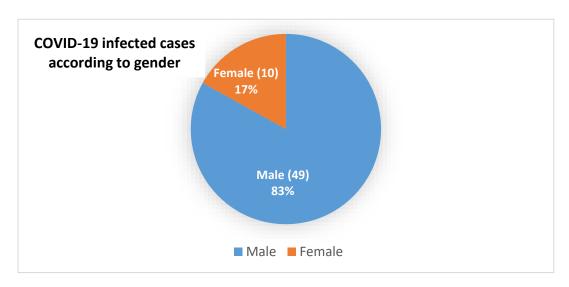

| 29384 (today: <b>247</b> ) |
| Total number in red zone:                                                         | 315 (today:3)              |
| Number of viewers of website: www.covid19.mohp.gov.np                             | 945199                     |

#### Status of COVID-19 Infection

Today, a 60-year-old male from Nepalgunj, Banke has been identified positive for COVID-19 after the RT-PCR test conducted at Bheri Hospital. He is in isolation at Sushil Koirala Prakhar Cancer Hospital, Banke.

Likewise, a 25-year-old male from Rupandehi has been identified as positive for COVID-19 after sample was tested at NPHL, Teku. He is in isolation at Corona Hospital situated in Butwal Dhago Karkhana.

COVID-19 confirmed cases according to gender and age-group







## RT-PCR test result as of today

## Total positive cases as of today: 59

| Laboratory                                                                                               | Total<br>tested | Results awaiting | New test |
|----------------------------------------------------------------------------------------------------------|-----------------|------------------|----------|
| National Public Health Laboratory and Sukraraj Tropical and Infectious Disease Hospital, Teku, Kathmandu | 7638            | 0                | 267      |
| B. P. Koirala Institute of Health Sciences, Dharan                                                       | 848             | 88               | 96       |
| Koshi Hospital, Biratnagar