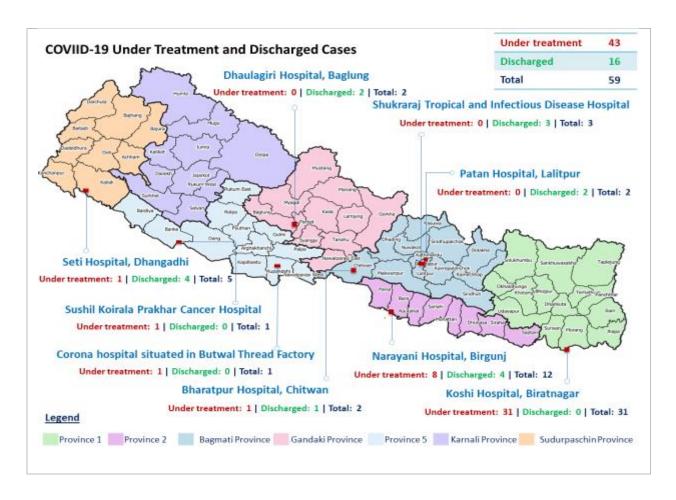

## Total positive cases as of today: 59

| Laboratory                                                                                               | Total<br>tested | Results awaiting | New test |
|----------------------------------------------------------------------------------------------------------|-----------------|------------------|----------|
| National Public Health Laboratory and Sukraraj Tropical and Infectious Disease Hospital, Teku, Kathmandu | 7638            | 0                | 267      |
| B. P. Koirala Institute of Health Sciences, Dharan                                                       | 848             | 88               | 96       |
| Koshi Hospital, Biratnagar                                                                               | 641             | 85               | 57       |
| Janakpur Provincial Hospital, Janakpur                                                                   | 113             | 0                | 0        |
| Bharatpur Hospital COVID-19 Diagnostic Laboratory, Chitwan                                               | 393             | 0                | 0        |
| Provincial Public Health Laboratory, Rupandehi                                                           | 316             | 4                | 7        |
| Bir Hospital, Kathmandu                                                                                  | 134             | 0                | 0        |
| Pokhara Academy of Health Science, Pokhara                                                               | 506             | 3                | 16       |
| Vector Borne Disease Research and Training Centre, Hetauda                                               | 412             | 0                | 4        |
| Kathmandu University Teaching Hospital, Dhulikhel                                                        | 589             | 0                | 0        |
| Patan Hospital, Lalitpur                                                                                 | 23              | 2                | 2        |
| Surkhet Provincial Hospital, Surkhet                                                                     | 266             | 50               | 0        |
| Bheri Hospital, Nepalgunj                                                                                | 192             | 67               | 53       |
| Seti Provincial Hospital, Dhangadi                                                                       | 506             | 37               | 22       |
| Total                                                                                                    | 12577           | 336              | 524      |