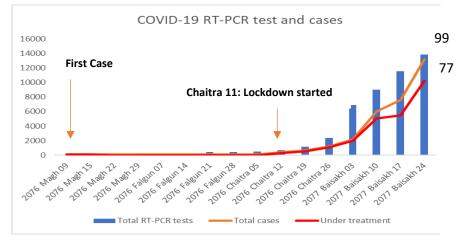

## **RT-PCR Test Result as of Today**

Total positive cases as of today: 99

| Laboratory                                                                                                 | Service Initiation<br>date       | Total<br>tested | Results<br>awaiting | New test |
|------------------------------------------------------------------------------------------------------------|----------------------------------|-----------------|---------------------|----------|
| National Public Health Laboratory/Sukraraj<br>Tropical and Infectious Disease Hospital, Teku,<br>Kathmandu | 13 Magh 2076/<br>01 Baisakh 2077 | 8146            | 0                   | 137      |
| B. P. Koirala Institute of Health Sciences,<br>Dharan                                                      | 16 Chaitra 2076                  | 977             | 0                   | 23       |
| Koshi Hospital, Biratnagar                                                                                 | 28 Chaitra 2076                  | 801             | 31                  | 0        |
| Provincial Public health laboratory, Biratnagar                                                            | 19 Baisakh 2077                  | 117             | 0                   | 4        |
| Janakpur Provincial Hospital, Janakpur                                                                     | 21 Chaitra 2076                  | 113             | 0                   | 0        |
| Bharatpur Hospital COVID-19 Diagnostic Laboratory, Chitwan                                                 | 23 Chaitra 2076                  | 393             | 0                   | 0        |
| Vector Borne Disease Research and Training<br>Centre, Hetauda                                              | 20 Chaitra 2076                  | 460             | 0                   | 25       |
| Kathmandu University Teaching Hospital,<br>Dhulikhel                                                       | 23 Chaitra 2076                  | 594             | 92                  | 0        |
| Patan Hospital, Lalitpur                                                                                   | 10 Baisakh 2077                  | 38              | 0                   | 9        |
| Bir Hospital, Kathmandu                                                                                    | 28 Chaitra 2076                  | 150             | 0                   | 0        |
| Pokhara Academy of Health Science, Pokhara                                                                 | 18 Chaitra 2076                  | 522             | 10                  | 10       |
| Provincial Public Health Laboratory, Rupandehi                                                             | 23 Chaitra 2076                  | 337             | 0                   | 0        |
| Bheri Hospital, Nepalgunj, Banke                                                                           | 07 Baisakh 2077                  | 434             | 64                  | 0        |
| Rapti Academy of Health Science, Dang                                                                      | 13 Baisakh 2077                  | 29              | 0                   | 21       |
| Surkhet Provincial Hospital, Surkhet                                                                       | 20 Chaitra 2076                  | 372             | 17                  | 19       |
| Karnali Academy of Health Science, Jumla                                                                   | 22 Baisakh 2077                  | 8               | 8                   | 0        |
| Seti Provincial Hospital, Dhangadi                                                                         | 20 Chaitra 2076                  | 605             | 51                  | 0        |
|                                                                                                            | Total                            | 14096           | 276                 | 248      |