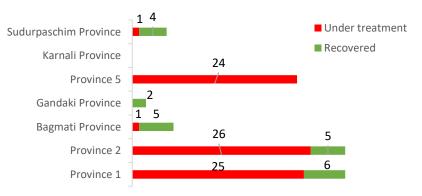

#### **COVID-19 cases according to Province**

Seventeen (17) new cases of COVID-19 have been identified today according to the test conducted at National Public Health Laboratory. All these infected people are the residents of Birgunj, Parsa district. They are 2 months, 3, 9, 12, 13, 15, 17, 40 and 65 years males; and 6 months, 13, 13, 29, 32, 35 and 62 years females. Health condition of all 17 people is stable and they are receiving treatment at Narayani hospital, Birgunj.