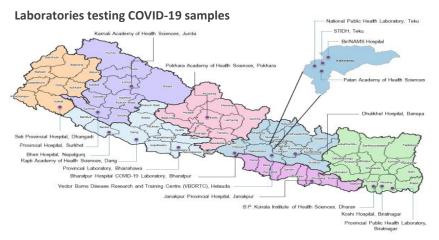

## **Expansion of Laboratory Service**

The capacity of National Public Health Laboratory (NPHL), Teku has been strengthened for COVID-19 sample testing and the number of institutions providing RT-PCR (Real Time - Polymerase Chain Reaction) tests has been expanded to 18 institutions across the country, with at least one laboratory in each province.