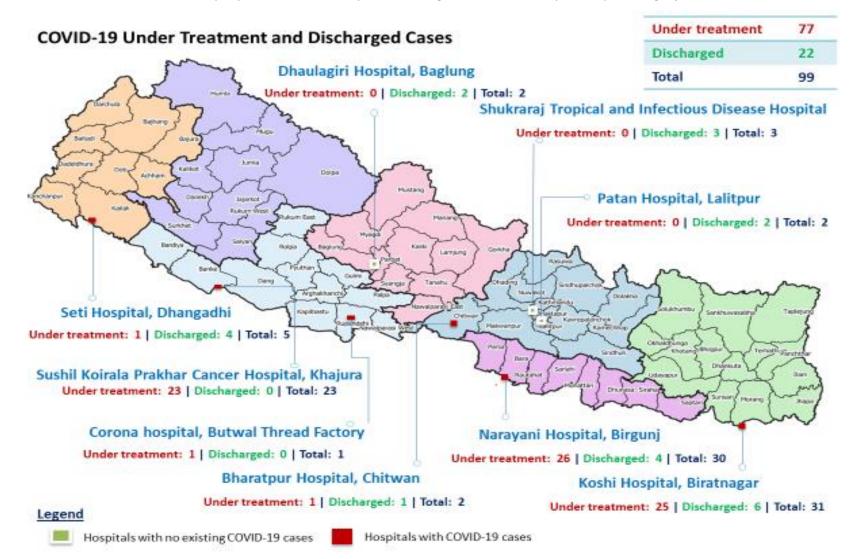

## **Major Activities**

- Six COVID-19 infected individuals (21, 26, 28, 29, 30 and 34 years males) who were under treatment in Koshi Hospital, Biratnagar tested negative after reconfirmation done through RT-PCR and thus were discharged from the hospital.
- Association of International NGOs in Nepal (AIIN) handed over different health items PPE sets, surgical gloves, thermal gun including others to Ministry of Health and Population (MoHP) in the presence of Honorable Minister, MoHP, for the diagnosis and control of COVID-19.

## **RT-PCR Test Result as of Today**

Total positive cases as of today: 99

| Laboratory                                                                                                 | Service Initiation<br>date       | Total<br>tested | Results<br>awaiting | New test |
|------------------------------------------------------------------------------------------------------------|----------------------------------|-----------------|---------------------|----------|
| National Public Health Laboratory/Sukraraj<br>Tropical and Infectious Disease Hospital, Teku,<br>Kathmandu | 13 Magh 2076/<br>01 Baisakh 2077 | 8146            | 0                   | 137      |
| B. P. Koirala Institute of Health Sciences,<br>Dharan                                                      | 16 Chaitra 2076                  | 977             | 0                   | 23       |
| Koshi Hospital, Biratnagar                                                                                 | 28 Chaitra 2076                  | 801             | 31                  | 0        |
| Provincial Public health laboratory, Biratnagar                                                            | 19 Baisakh 2077                  | 117             | 0                   | 4        |
| Janakpur Provincial Hospital, Janakpur                                                                     | 21 Chaitra 2076                  | 113             | 0                   | 0        |
| Bharatpur Hospital COVID-19 Diagnostic Laboratory, Chitwan                                                 | 23 Chaitra 2076                  | 393             | 0                   | 0        |
| Vector Borne Disease Research and Training<br>Centre, Hetauda                                              | 20 Chaitra 2076                  | 460             | 0                   | 25       |
| Kathmandu University Teaching Hospital,<br>Dhulikhel                                                       | 23 Chaitra 2076                  | 594             | 92                  | 0        |
| Patan Hospital, Lalitpur                                                                                   | 10 Baisakh 2077                  | 38              | 0                   | 9        |
| Bir Hospital, Kathmandu                                                                                    | 28 Chaitra 2076                  | 150             | 0                   | 0        |
| Pokhara Academy of Health Science, Pokhara                                                                 | 18 Chaitra 2076                  | 522             | 10                  | 10       |
| Provincial Public Health Laboratory, Rupandehi                                                             | 23 Chaitra 2076                  | 337             | 0                   | 0        |
| Bheri Hospital, Nepalgunj, Banke                                                                           | 07 Baisakh 2077                  | 434             | 64                  | 0        |
| Rapti Academy of Health Science, Dang                                                                      | 13 Baisakh 2077                  | 29              | 0                   | 21       |
| Surkhet Provincial Hospital, Surkhet                                                                       | 20 Chaitra 2076                  | 372             | 17                  | 19       |
| Karnali Academy of Health Science, Jumla                                                                   | 22 Baisakh 2077                  | 8               | 8                   | 0        |
| Seti Provincial Hospital, Dhangadi                                                                         | 20 Chaitra 2076                  | 605             | 51                  | 0        |
|                                                                                                            | Total                            | 14096           | 276                 | 248      |