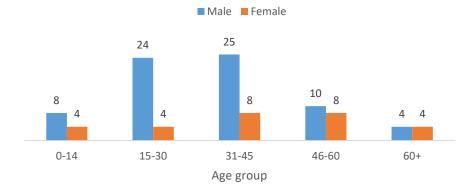

# Government of Nepal Ministry of Health and Population

SitRep

## #87





#### COVID-19 cases according to age-group and gender





#### **COVID-19 cases according to Province**



Seventeen (17) new cases of COVID-19 have been identified today according to the test conducted at National Public Health Laboratory. All these infected people are the residents of Birgunj, Parsa district. They are 2 months, 3, 9, 12, 13, 15, 17, 40 and 65 years males; and 6 months, 13, 13, 29, 32, 35 and 62 years females. Health condition of all 17 people is stable and they are receiving treatment at Narayani hospital, Birgunj.



## **Major Activities**

- Six COVID-19 infected individuals (21, 26, 28, 29, 30 and 34 years males) who were under treatment in Koshi Hospital, Biratnagar tested negative after reconfirmation done through RT-PCR and thus were discharged from the hospital.
- Association of International NGOs in Nepal (AIIN) ha