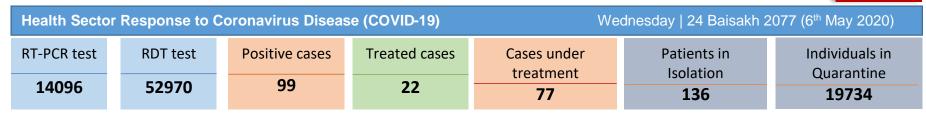

## **RT-PCR Test Result as of Today**

Total positive cases as of today: 99

| Laboratory                                                                                                 | Service Initiation<br>date       | Total<br>tested | Results<br>awaiting | New test |
|------------------------------------------------------------------------------------------------------------|----------------------------------|-----------------|---------------------|----------|
| National Public Health Laboratory/Sukraraj<br>Tropical and Infectious Disease Hospital, Teku,<br>Kathmandu | 13 Magh 2076/<br>01 Baisakh 2077 | 8146            | 0                   | 137      |
| B. P. Koirala Institute of Health Sciences,<br>Dharan                                                      | 16 Chaitra 2076                  | 977             | 0                   | 23       |
| Koshi Hospital, Biratnagar                                                                                 | 28 Chaitra 2076                  | 801             | 31                  | 0        |
| Provincial Public health laboratory, Biratnagar                                                            | 19 Baisakh 2077                  | 117             | 0                   | 4        |
| Janakpur Provincial Hospital, Janakpur                                                                     | 21 Chaitra 2076                  | 113             | 0                   | 0        |
| Bharatpur Hospital COVID-19 Diagnostic Laboratory, Chitwan                                                 | 23 Chaitra 2076                  | 393             | 0                   | 0        |
| Vector Borne Disease Research and Training<br>Centre, Hetauda                                              | 20 Chaitra 2076                  | 460             | 0                   | 25       |
| Kathmandu University Teaching Hospital,<br>Dhulikhel                                                       | 23 Chaitra 2076                  | 594             | 92                  | 0        |
| Patan Hospital, Lalitpur                                                                                   | 10 Baisakh 2077                  | 38              | 0                   | 9        |
| Bir Hospital, Kathmandu                                                                                    | 28 Chaitra 2076                  | 150             | 0                   | 0        |
| Pokhara Academy of Health Science, Pokhara                                                                 | 18 Chaitra 2076                  | 522             | 10                  | 10       |
| Provincial Public Health Laboratory, Rupandehi                                                             | 23 Chaitra 2076                  | 337             | 0                   | 0        |
| Bheri Hospital, Nepalgunj, Banke                                                                           | 07 Baisakh 2077                  | 434             | 64                  | 0        |
| Rapti Academy of Health Science, Dang                                                                      | 13 Baisakh 2077                  | 29              | 0                   | 21       |
| Surkhet Provincial Hospital, Surkhet                                                                       | 20 Chaitra 2076                  | 372             | 17                  | 19       |
| Karnali Academy of Health Science, Jumla                                                                   | 22 Baisakh 2077                  | 8               | 8                   | 0        |
| Seti Provincial Hospital, Dhangadi                                                                         | 20 Chaitra 2076                  | 605             | 51                  | 0        |
|                                                                                                            | Total                            | 14096           | 276                 | 248      |

# Province-wise Information on Quarantine and Isolation

| Province              | No. of quarantine<br>beds                                | No. of people in quarantine | No. of isolation<br>beds                                | No. of patients<br>in isolation |
|-----------------------|----------------------------------------------------------|-----------------------------|---------------------------------------------------------|---------------------------------|
| Province 1            | 5966                                                     | 2018                        | 449                                                     | 38                              |
| Province 2            | 4222                                                     | 1256                        | 267                                                     | 31                              |
| Bagmati Province      | 4766                                                     | 262                         | 947                                                     | 17                              |
| Gandaki Province      | 4223                                                     | 657                         | 145                                                     | 8                               |
| Province 5            | 13531                                                    | 7884                        | 534                                                     | 40                              |
| Karnali Province      | 8727                                                     | 3758                        | 487                                                     | 0                               |
| Sudurpaschim Province | 8329                                                     | 3899                        | 154                                                     | 2                               |
| Total                 | 49764                                                    | 19734                       | 2983                                                    | 136                             |
| Source                | NEOC, Ministry of Home Affairs, 5 <sup>th</sup> May 2020 |                             | Provincial Health Directorate, 5 <sup>th</sup> May 2020 |                                 |