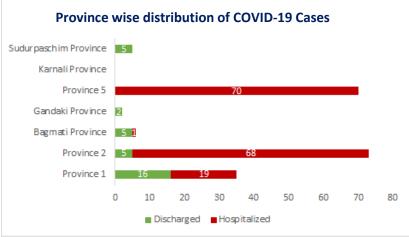

# **Province-wise Information on Quarantine and Isolation**

| Province              | No. of quarantine beds | No. of people in quarantine | No. of isolation beds | No. of patients in isolation |        |     |
|-----------------------|------------------------|-----------------------------|-----------------------|------------------------------|--------|-----|
|                       |                        |                             |                       | Confirmed Suspected Total    |        |     |
| Province 1            | 5842                   | 974                         | 449                   | 19                           | 6      | 25  |
| Province 2            | 4351                   | 1537                        | 302                   | 68                           | 12     | 80  |
| Bagmati Province      | 4763                   | 90                          | 975                   | 1                            | 24     | 25  |
| Gandaki Province      | 4370                   | 292                         | 246                   | 0                            | 0      | 0   |
| Province 5            | 13507                  | 5442                        | 534                   | 70                           | 28     | 98  |
| Karnali Province      | 7705                   | 1699                        | 540                   | 0                            | 0      | 0   |
| Sudurpaschim Province | 8952                   | 2754                        | 163                   | 0                            | 0      | 0   |
| Total                 | 49490                  | 12875                       | 3209                  | 158                          | 70     | 228 |
| Source                | NEOC, Ministry of Ho   | me Affairs, 11th May 2020   | Provincial Health Dir | ectorate, 12th Ma            | y 2020 |     |