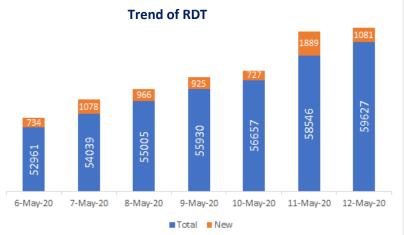

| S.N. | Laboratory                                                    | Total tested | New test |  |
|------|---------------------------------------------------------------|--------------|----------|--|
| 1.   | National Public Health Laboratory/                            |              |          |  |
| 2.   | Sukraraj Tropical and Infectious Disease                      | 10569        | 532      |  |
|      | Hospital, Teku, Kathmandu                                     |              |          |  |
| 3.   | B. P. Koirala Institute of Health Sciences, Dharan            | 1169         | 0        |  |
| 4.   | Koshi Hospital, Biratnagar                                    | 1242         | 74       |  |
| 5.   | Provincial Public health laboratory, Biratnagar               | 208          | 12       |  |
| 6.   | Janakpur Provincial Hospital, Janakpur                        | 113          | 0        |  |
| 7.   | Narayani Hospital, Birgunj                                    | 215          | 59       |  |
| 8.   | Bharatpur Hospital COVID-19 Diagnostic<br>Laboratory, Chitwan | 475          | 26       |  |
| 9.   | Vector Borne Disease Research and Training<br>Centre, Hetauda | 480          | 18       |  |
| 10.  | Kathmandu University Teaching Hospital, Dhulikhel             |              | 0        |  |
| 11.  | Patan Hospital, Lalitpur 4                                    |              | 1        |  |
| 12.  | Bir Hospital, Kathmandu                                       | 177          | 14       |  |
| 13.  | Pokhara Academy of Health Science, Pokhara                    |              | 27       |  |
| 14.  | Provincial Public Health Laboratory, Rupandehi 510            |              | 173      |  |
| 15.  | Bheri Hospital, Nepalgunj, Banke 871                          |              | 85       |  |
| 16.  | Rapti Academy of Health Science, Dang 97                      |              | 0        |  |
| 17.  | Surkhet Provincial Hospital, Surkhet 389                      |              | 0        |  |
| 18.  | Karnali Academy of Health Science, Jumla 77                   |              | 0        |  |
| 19   | Seti Provincial Hospital, Dhangadi                            | 733          | 47       |  |
|      | Total                                                         | 18964        | 1155     |  |