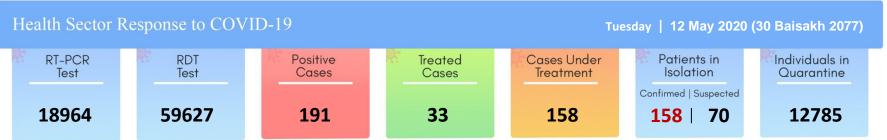

| S.N. | Laboratory                                                    | Total tested | New test |  |
|------|---------------------------------------------------------------|--------------|----------|--|
| 1.   | National Public Health Laboratory/                            |              |          |  |
| 2.   | Sukraraj Tropical and Infectious Disease                      | 10569        | 532      |  |
|      | Hospital, Teku, Kathmandu                                     |              |          |  |
| 3.   | B. P. Koirala Institute of Health Sciences, Dharan            | 1169         | 0        |  |
| 4.   | Koshi Hospital, Biratnagar                                    | 1242         | 74       |  |
| 5.   | Provincial Public health laboratory, Biratnagar               | 208          | 12       |  |
| 6.   | Janakpur Provincial Hospital, Janakpur                        | 113          | 0        |  |
| 7.   | Narayani Hospital, Birgunj                                    | 215          | 59       |  |
| 8.   | Bharatpur Hospital COVID-19 Diagnostic<br>Laboratory, Chitwan | 475          | 26       |  |
| 9.   | Vector Borne Disease Research and Training<br>Centre, Hetauda | 480          | 18       |  |
| 10.  | Kathmandu University Teaching Hospital, Dhulikhel             |              | 0        |  |
| 11.  | Patan Hospital, Lalitpur 4                                    |              | 1        |  |
| 12.  | Bir Hospital, Kathmandu                                       | 177          | 14       |  |
| 13.  | Pokhara Academy of Health Science, Pokhara                    |              | 27       |  |
| 14.  | Provincial Public Health Laboratory, Rupandehi 510            |              | 173      |  |
| 15.  | Bheri Hospital, Nepalgunj, Banke 871                          |              | 85       |  |
| 16.  | Rapti Academy of Health Science, Dang 97                      |              | 0        |  |
| 17.  | Surkhet Provincial Hospital, Surkhet 389                      |              | 0        |  |
| 18.  | Karnali Academy of Health Science, Jumla 77                   |              | 0        |  |
| 19   | Seti Provincial Hospital, Dhangadi                            | 733          | 47       |  |
|      | Total                                                         | 18964        | 1155     |  |

# RT-PCR Tests done in different laboratories

# **New Cases**

Today, a total of 57 peoples were reported as positive for COVID-19 from National Public Health Laboratory, Teku. Among them 8 individuals are from Kapilvastu (7 Male, 1 Female), 9 males are from Rupandehi, 39 males are from Parsa (25 from Birgunj Municipality and 14 from Chipramai Rural Municipality) and 1 male is from Bara and they are aged between 12 to 53 years. One of the positive cases is a 25 years aged female health care service provider working in Kapilvastu district. All the positive cases are in contact with health care service providers and their health condition is stable.

# **Province-wise Information on Quarantine and Isolation**

| Province              | No. of quarantine beds | No. of people in quarantine | No. of isolation beds | No. of patients in isolation |        |     |
|-----------------------|------------------------|-----------------------------|-----------------------|------------------------------|--------|-----|
|                       |                        |                             |                       | Confirmed Suspected Total    |        |     |
| Province 1            | 5842                   | 974                         | 449                   | 19                           | 6      | 25  |
| Province 2            | 4351                   | 1537                        | 302                   | 68                           | 12     | 80  |
| Bagmati Province      | 4763                   | 90                          | 975                   | 1                            | 24     | 25  |
| Gandaki Province      | 4370                   | 292                         | 246                   | 0                            | 0      | 0   |
| Province 5            | 13507                  | 5442                        | 534                   | 70                           | 28     | 98  |
| Karnali Province      | 7705                   | 1699                        | 540                   | 0                            | 0      | 0   |
| Sudurpaschim Province | 8952                   | 2754                        | 163                   | 0                            | 0      | 0   |
| Total                 | 49490                  | 12875                       | 3209                  | 158                          | 70     | 228 |
| Source                | NEOC, Ministry of Ho   | me Affairs, 11th May 2020   | Provincial Health Dir | ectorate, 12th Ma            | y 2020 |     |