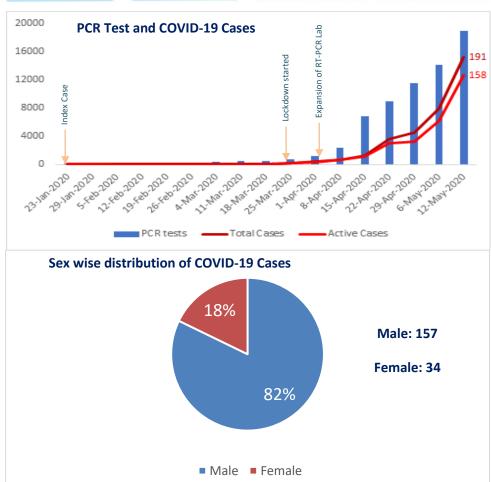

# **New Cases**

Today, a total of 57 peoples were reported as positive for COVID-19 from National Public Health Laboratory, Teku. Among them 8 individuals are from Kapilvastu (7 Male, 1 Female), 9 males are from Rupandehi, 39 males are from Parsa (25 from Birgunj Municipality and 14 from Chipramai Rural Municipality) and 1 male is from Bara and they are aged between 12 to 53 years. One of the positive cases is a 25 years aged female health care service provider working in Kapilvastu district. All the positive cases are in contact with health care service providers and their health condition is stable.