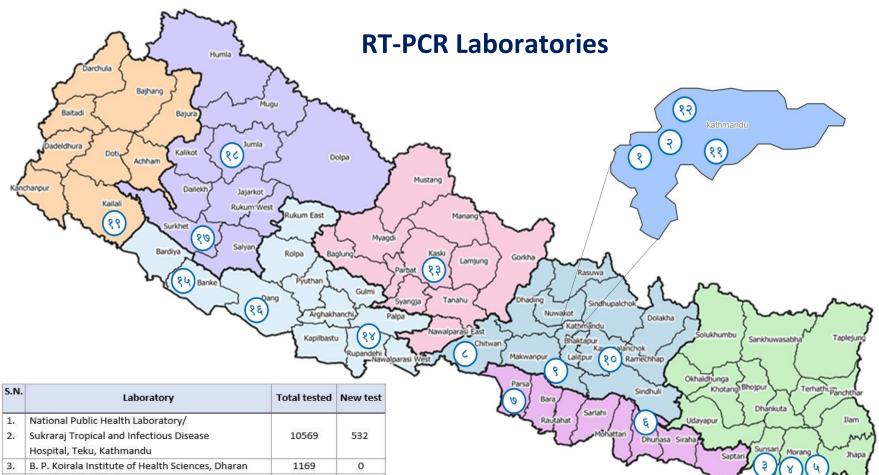

| S.N. | Laboratory                                                    | Total tested | New test |  |
|------|---------------------------------------------------------------|--------------|----------|--|
| 1.   | National Public Health Laboratory/                            |              |          |  |
| 2.   | Sukraraj Tropical and Infectious Disease                      | 10569        | 532      |  |
|      | Hospital, Teku, Kathmandu                                     |              |          |  |
| 3.   | B. P. Koirala Institute of Health Sciences, Dharan            | 1169         | 0        |  |
| 4.   | Koshi Hospital, Biratnagar                                    | 1242         | 74       |  |
| 5.   | Provincial Public health laboratory, Biratnagar               | 208          | 12       |  |
| 6.   | Janakpur Provincial Hospital, Janakpur                        | 113          | 0        |  |
| 7.   | Narayani Hospital, Birgunj                                    | 215          | 59       |  |
| 8.   | Bharatpur Hospital COVID-19 Diagnostic<br>Laboratory, Chitwan | 475          | 26       |  |
| 9.   | Vector Borne Disease Research and Training<br>Centre, Hetauda | 480          | 18       |  |
| 10.  | Kathmandu University Teaching Hospital, Dhulikhel             |              | 0        |  |
| 11.  | Patan Hospital, Lalitpur 4                                    |              | 1        |  |
| 12.  | Bir Hospital, Kathmandu                                       | 177          | 14       |  |
| 13.  | Pokhara Academy of Health Science, Pokhara                    |              | 27       |  |
| 14.  | Provincial Public Health Laboratory, Rupandehi 510            |              | 173      |  |
| 15.  | Bheri Hospital, Nepalgunj, Banke 871                          |              | 85       |  |
| 16.  | Rapti Academy of Health Science, Dang 97                      |              | 0        |  |
| 17.  | Surkhet Provincial Hospital, Surkhet 389                      |              | 0        |  |
| 18.  | Karnali Academy of Health Science, Jumla 77                   |              | 0        |  |
| 19   | Seti Provincial Hospital, Dhangadi                            | 733          | 47       |  |
|      | Total                                                         | 18964        | 1155     |  |

# RT-PCR Tests done in different laboratories