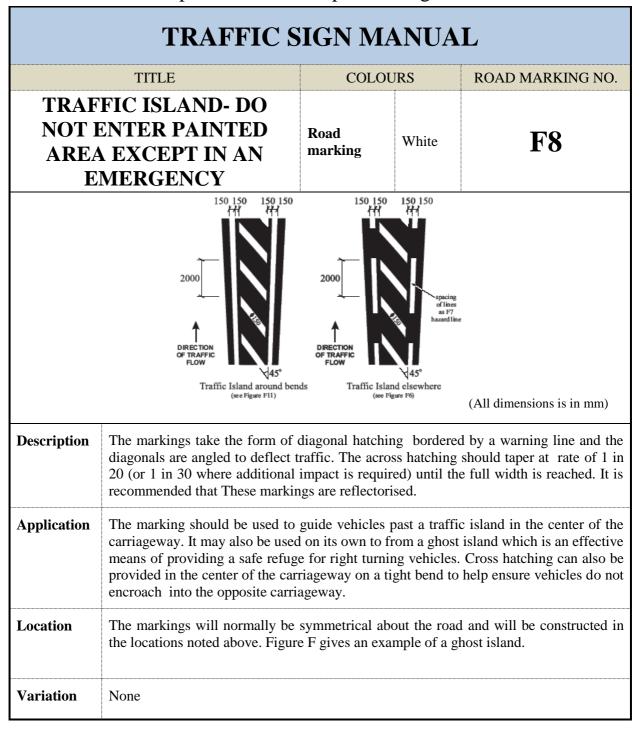

| TRAFFIC SIGN MANUAL |                                                                                                                         |                      |               |                              |  |
|---------------------|-------------------------------------------------------------------------------------------------------------------------|----------------------|---------------|------------------------------|--|
|                     | TITLE                                                                                                                   | COLO                 | OURS          | ROAD MARKING NO.             |  |
|                     |                                                                                                                         | Bus bay<br>marking   | White         | <b>F12</b>                   |  |
| ANG                 | LE PARKING                                                                                                              | Edge line<br>marking | Yellow        | F13                          |  |
|                     | 600 42 10 4.5m                                                                                                          | Edge of carriage     | 100x 14       | (All dimensions is in mm)    |  |
| Description         | Shows the road-marking to de angle configuration.                                                                       | lineate on-stree     | et and and of | f-street bays configured for |  |
| Application         | The road-marking shown shoul<br>It is preferable to reflectorise th                                                     |                      |               |                              |  |
| Location            | Location These marking are to be applied on both on and off -street parking facilities where angle parking is proposed. |                      |               |                              |  |
| Variation           | None                                                                                                                    |                      |               |                              |  |

| TRAFFIC SIGN MANUAL |                                                                                                                                                                                         |                |       |                                |  |
|---------------------|-----------------------------------------------------------------------------------------------------------------------------------------------------------------------------------------|----------------|-------|--------------------------------|--|
|                     | TITLE                                                                                                                                                                                   | COLO           | DURS  | ROAD MARKING NO.               |  |
|                     | BUS AND<br>CYCLE LANE                                                                                                                                                                   |                | White | F16                            |  |
|                     | 3000                                                                                                                                                                                    | ANU            |       | ¢250 (All dimensions is in mm) |  |
| Description         | This marking consists of the t<br>running parallel to the road 30<br>lane from the consecutive land                                                                                     | 000mm away fro |       |                                |  |
| Application         | This marking is used to guide the vehicle that the lane can only be used by the Bus and cycle.                                                                                          |                |       |                                |  |
| Location            | Signs should be posted to direct affected vehicles to use alternate routes. This sign should be highly visible and displayed on the left-side of the road where the restriction begins. |                |       |                                |  |
| Variation           | None.                                                                                                                                                                                   |                |       |                                |  |