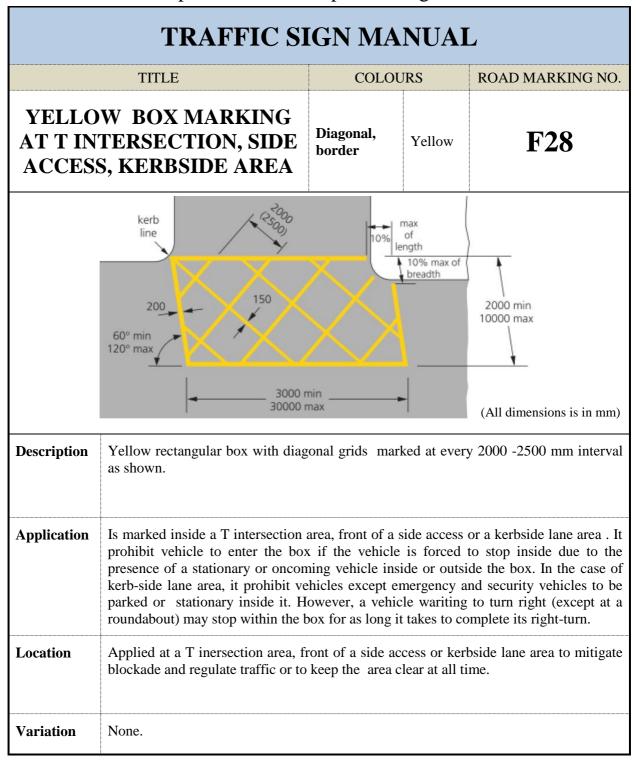

| TRAFFIC SIGN MANUAL                       |                                                                                                                                                                                                                                                                 |                                                                                                                                                                                                           |                                                                                                                                                        |                                                                                                                                                                                                                                                                                                                |
|-------------------------------------------|-----------------------------------------------------------------------------------------------------------------------------------------------------------------------------------------------------------------------------------------------------------------|-----------------------------------------------------------------------------------------------------------------------------------------------------------------------------------------------------------|--------------------------------------------------------------------------------------------------------------------------------------------------------|----------------------------------------------------------------------------------------------------------------------------------------------------------------------------------------------------------------------------------------------------------------------------------------------------------------|
|                                           | TITLE                                                                                                                                                                                                                                                           |                                                                                                                                                                                                           | URS                                                                                                                                                    | REGULATORY SIGN NO.                                                                                                                                                                                                                                                                                            |
| et ol                                     |                                                                                                                                                                                                                                                                 | Background                                                                                                                                                                                                | Red                                                                                                                                                    |                                                                                                                                                                                                                                                                                                                |
| 510                                       | P AND GIVE<br>WAY                                                                                                                                                                                                                                               | Border                                                                                                                                                                                                    | White                                                                                                                                                  | A1                                                                                                                                                                                                                                                                                                             |
| (600)<br>750<br>(All dimensions is in mm) |                                                                                                                                                                                                                                                                 |                                                                                                                                                                                                           |                                                                                                                                                        |                                                                                                                                                                                                                                                                                                                |
| Description                               | Octagonal Sign with red background including stop and give way.                                                                                                                                                                                                 |                                                                                                                                                                                                           |                                                                                                                                                        |                                                                                                                                                                                                                                                                                                                |
|                                           | Octagonal Sign with red bac                                                                                                                                                                                                                                     | kground including                                                                                                                                                                                         | stop and giv                                                                                                                                           | e way.                                                                                                                                                                                                                                                                                                         |
| Application                               | This sign used at the junction w                                                                                                                                                                                                                                | on with major road<br>ithout stopping. It<br>ed until is safe to d                                                                                                                                        | ls where visi<br>instructs dri<br>lo so. It is re                                                                                                      | bility is poor or it is unsafe for<br>vers to bring their vehicles to a<br>commended that supplementary                                                                                                                                                                                                        |
| Application<br>Location                   | This sign used at the junction<br>vehtoo enter the junction we<br>complete stop nad not procee<br>palte D7 is attached to the p<br>The sign should be sited on<br>additional impact an addition<br>only be used when it is unsa-<br>main factor which determine | on with major road<br>ithout stopping. It<br>ed until is safe to do<br>boost below the sign<br>the left hand side<br>onal sign could be<br>afe for vehicle to e<br>ne this is how far<br>the junction. Th | Is where visi<br>instructs dri-<br>do so. It is re-<br>to add emph<br>= 1.5 meters is<br>put on the<br>enter the thro<br>the driver on<br>is is called | bility is poor or it is unsafe for<br>vers to bring their vehicles to a<br>commended that supplementary<br>asis to the stop sign.<br>In advance of the stop line. For<br>right hand side. The sign must<br>ugh road without stopping. The<br>can see along the road in each<br>the visibility distance. If the |