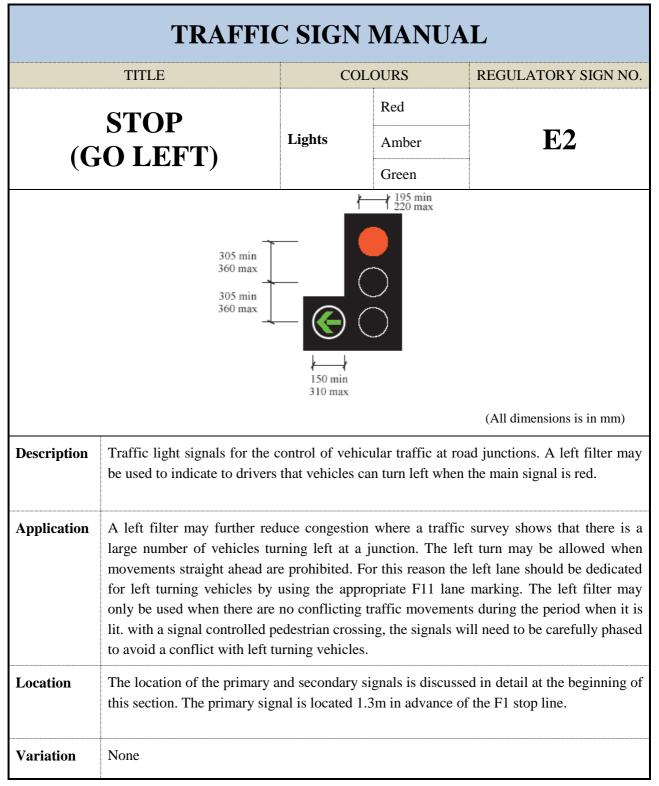

is not possible to improve the junction layout. |             |                   |                           |  |
| Location            | The location of the primary and secondary signals is discussed in detail at the beginning of this section. The primary signal is located 1.3m in advance of the F1 stop line.                                                                             |             |                   |                           |  |
| Variation           | None                                                                                                                                                                                                                                                      |             |                   |                           |  |



















|                                                                                                                                                                                                                                                                                                                          | TRAFFIC SIGN MANUAL                                                                                             |                |               |                              |  |  |  |
|---------------------------------------------------------------------------------------------------------------------------------------------------------------------------------------------------------------------------------------------------------------------------------------