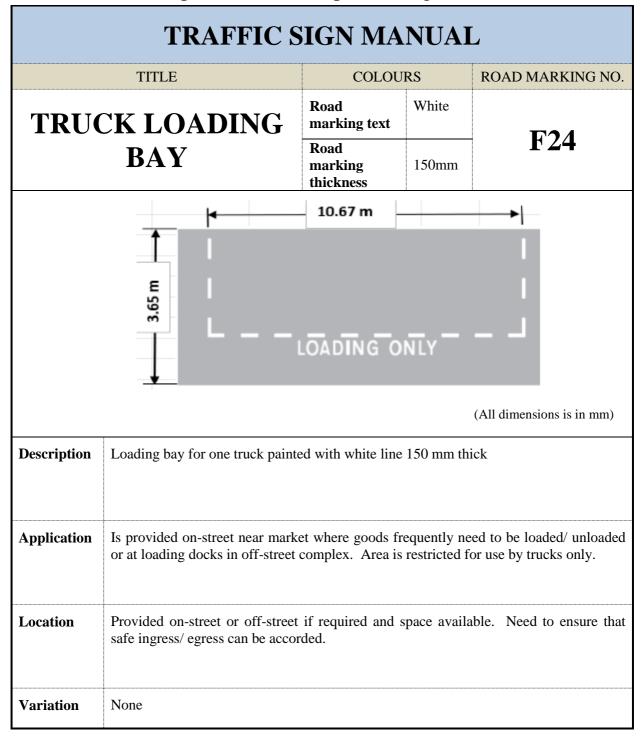

should stop to pick up or get down their passenger only in this area.           |                  |        |       |  |  |
| Location                                                                                                                                                  | This marking is located in the bus lay-by in the left side of the road.                                                               |                  |        |       |  |  |
| Variation                                                                                                                                                 | None                                                                                                                                  |                  |        |       |  |  |







|                              | TRAFFIC SIGN MANUAL                                                                                                                                                       |                      |             |                           |  |  |  |
|------------------------------|---------------------------------------------------------------------------------------------------------------------------------------------------------------------------|----------------------|-------------|---------------------------|--|--|--|
| TITLE COLOURS ROAD MARKING N |                                                                                                                                                                           |                      |