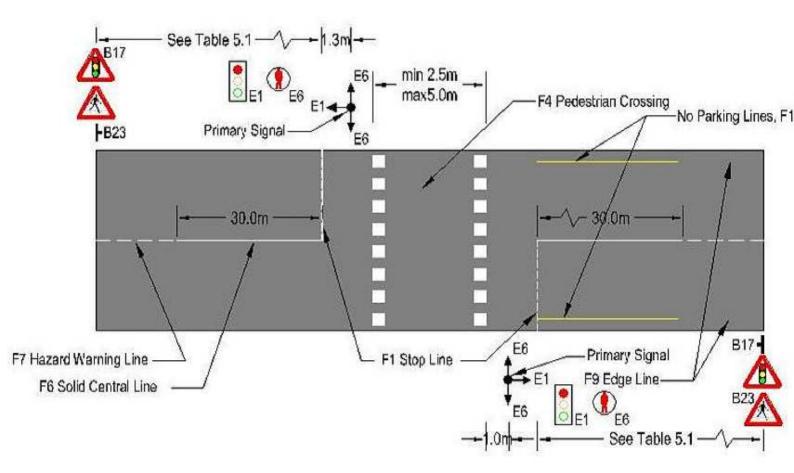

| The "BUS LANE" marking is used if the lane is recommended for buses (usually the kerb-side) but other vehicles are not necessarily restricted in using it.                                      |                                       |             |                           |  |