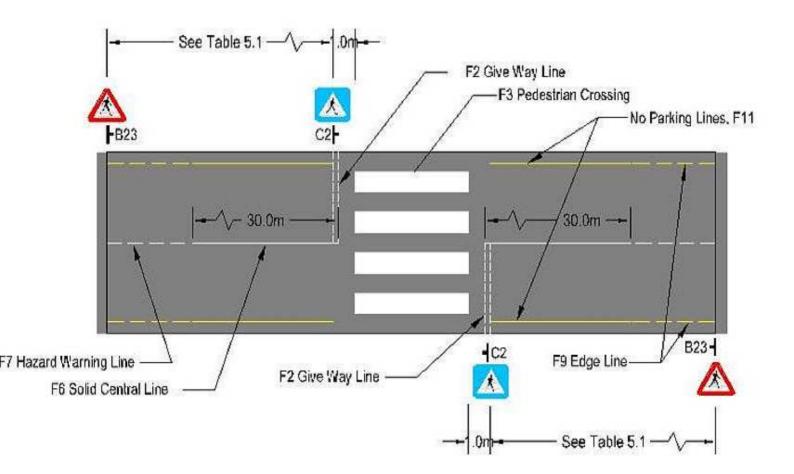

| The "BUS LANE" marking is used if the lane is recommended for buses (usually the kerb-side) but other vehicles are not necessarily restricted in using it.                                      |                                       |             |                           |  |