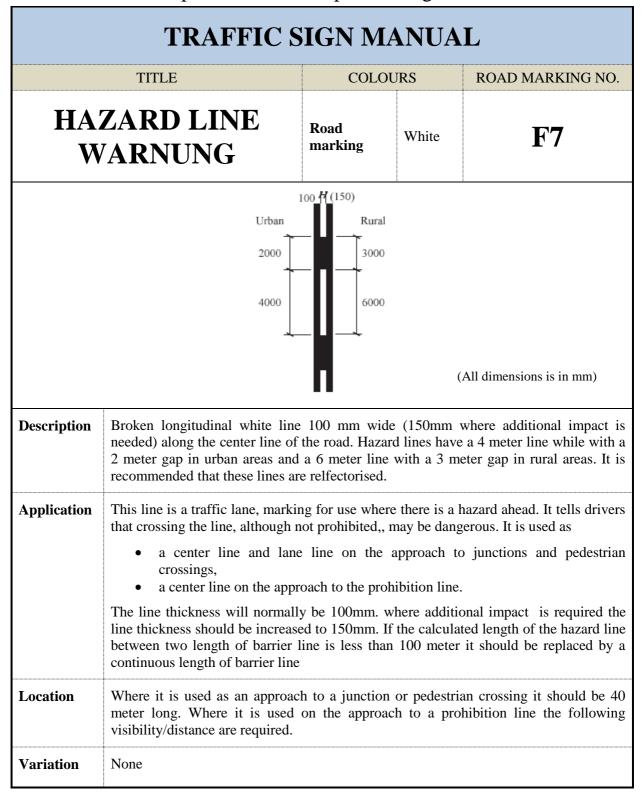

| TRAFFIC SIGN MANUAL |                                                                                                                                                                                                                                                         |                                                                                                          |                                                                                        |                                                                                                                                                        |  |
|---------------------|---------------------------------------------------------------------------------------------------------------------------------------------------------------------------------------------------------------------------------------------------------|----------------------------------------------------------------------------------------------------------|----------------------------------------------------------------------------------------|--------------------------------------------------------------------------------------------------------------------------------------------------------|--|
| TITLE               |                                                                                                                                                                                                                                                         | COLO                                                                                                     | DURS                                                                                   | ROAD MARKING NO.                                                                                                                                       |  |
|                     | <b>BARRIER LINE<br/>DO NOT CROSS</b>                                                                                                                                                                                                                    |                                                                                                          | Road<br>marking White F6                                                               |                                                                                                                                                        |  |
| Description         | Continuous longitudinal white<br>is needed) along the centre 1<br>reflectorised .                                                                                                                                                                       |                                                                                                          | n wide (150m                                                                           |                                                                                                                                                        |  |
| Application         | The prohibition or barrier 1<br>carriageway road where it is a<br>see far enough ahead. Overtak<br>The table below gives details<br>visibility length distance. Who<br>meter in length. If the calculat<br>the barrier line should be exter<br>line.    | unsafe to do so. a<br>king should only<br>s of where the ba<br>ere a barrier line<br>ted barrier line le | this usually b<br>be prohibited<br>arrier line is<br>is used it sho<br>ngth is less th | ecause it is not possible to<br>l where it is clearly unsafe.<br>used and is related to the<br>puld be a minimum of 100<br>nan 100 meters. the ends of |  |
| Location            | Visibility distance below which a prohibition line is justified:<br>The visibility distance is measured along center line at a height of 1.05meter above the carriageway and should be checked wherever there is a bend, hill crest or dip in the road. |                                                                                                          |                                                                                        |                                                                                                                                                        |  |
| Variation           | None                                                                                                                                                                                                                                                    |                                                                                                          |                                                                                        |                                                                                                                                                        |  |

| TRAFFIC SIGN MANUAL |                                                                                                                                                                                      |                 |            |                  |  |  |
|---------------------|--------------------------------------------------------------------------------------------------------------------------------------------------------------------------------------|-----------------|------------|------------------|--|--|
|                     | TITLE                                                                                                                                                                                | COLOU           | JRS        | ROAD MARKING NO. |  |  |
|                     | AFFIC LANE<br>ARROWS                                                                                                                                                                 | Road<br>marking | White      | F12              |  |  |
|                     | (All dimensions is in mm)                                                                                                                                                            |                 |            |                  |  |  |
| Description         | scription Arrow markings for indicating which lane should be used. It is recommended that these markings should be reflectorised.                                                    |                 |            |                  |  |  |
| Application         | Application         Arrow markings are used to indicate to drivers which lane they should take when approaching a junction. No more than two directions can be shown on one arrow    |                 |            |                  |  |  |
| Location            | Two arrow markings per lane can be used, one 15 metres from the junction and a second 45 metres from the junction. On a higher speed road these distances should be increased by 50% |                 |            |                  |  |  |
| Variation           | Combinations of two directions                                                                                                                                                       | can be shown or | each arrov | <b>v</b>         |  |  |