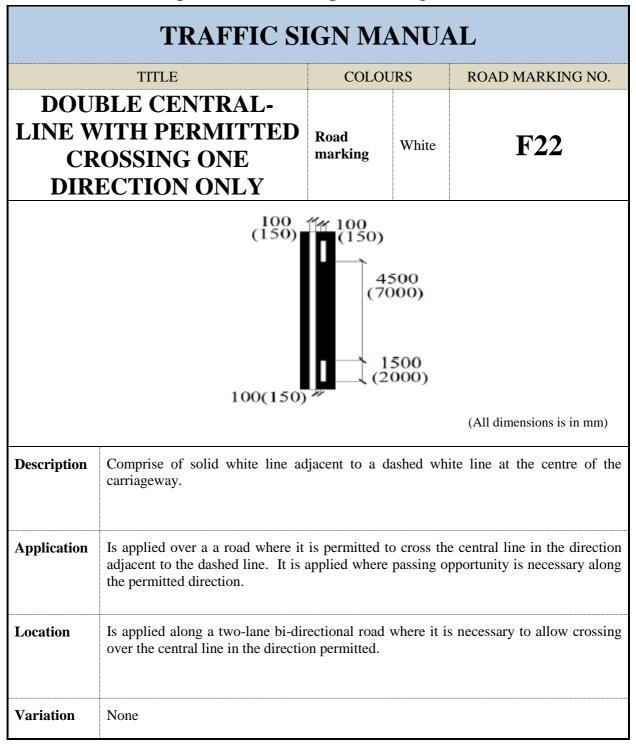

is used as a barrier line at the Centre of an undivided carriageway that is multi-lane. The solid lines on both sides signifies that crossing the central-line is prohibited in both direction. |                 |       |     |  |  |
| Location                         | This marking is applied over a multi-lane road that is undivided where it is necessary to prohibited to cross the central line in both directions.                                                           |                 |       |     |  |  |
| Variation                        | None                                                                                                                                                                                                         |                 |       |     |  |  |







|                                                                                                                                                           | TRAFFIC SIGN MANUAL                                                                                                                   |                  |        |       |  |  |
|-----------------------------------------------------------------------------------------------------------------------------------------------------------|---------------------------------------------------------------------------------------------------------------------------------------|------------------|--------|-------|--|--|
| TITLE COLOURS ROAD MARKIN