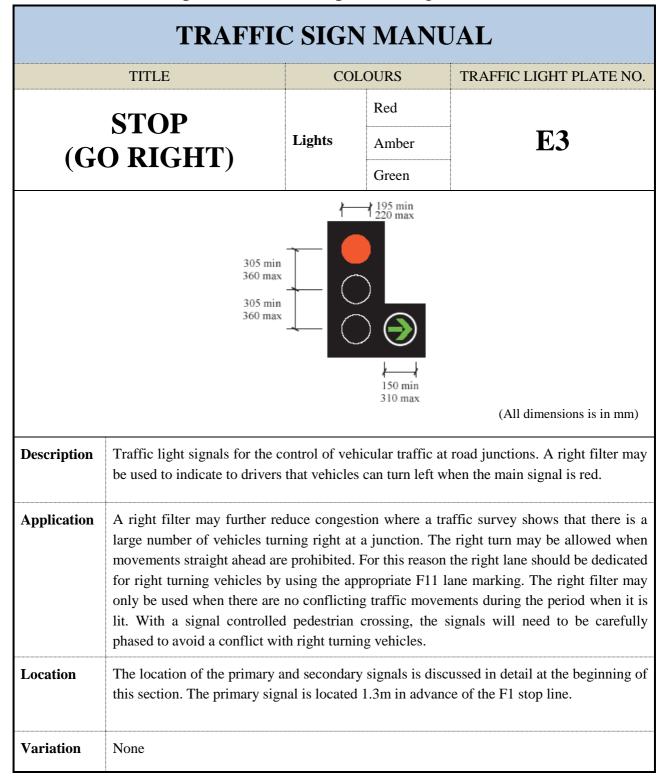

ot possible to improve the junction layout. |             |                   |                           |  |
| Location            | The location of the primary and secondary signals is discussed in detail at the beginning of this section. The primary signal is located 1.3m in advance of the F1 stop line.                                                                             |             |                   |                           |  |
| Variation           | None                                                                                                                                                                                                                                                      |             |                   |                           |  |



















|                                                                                                                                                                                                                                                                                                                          | TRAFFIC SIGN MANUAL                                                                                             |                |               |                              |  |  |  |
|-------------------------------------------------------------------------------------------------------------------------------------------------------------------------------------------------------------------------------------------------------------------------------------------