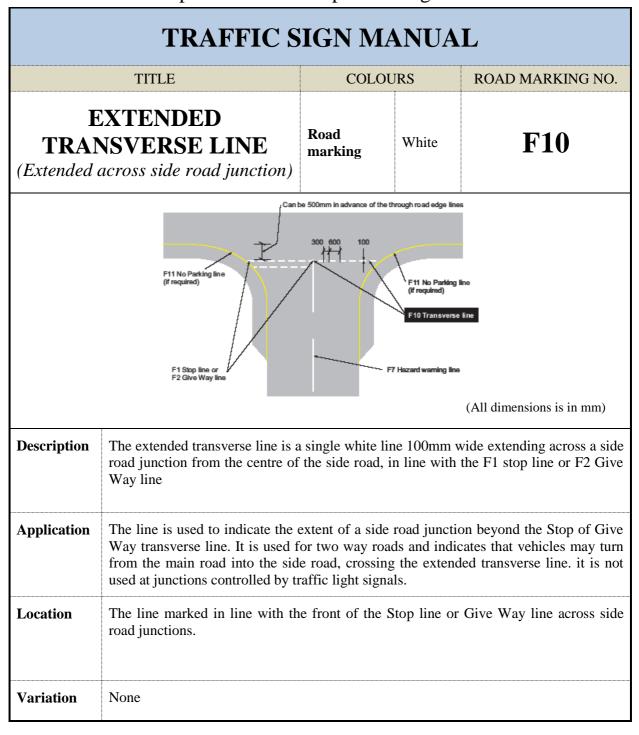

|                                                                                                                                                        |  |
| Variation           | None                                                                                                                                                                                                                                                    |                                                                                                          |                                                                                        |                                                                                                                                                        |  |























| TRAFFIC SIGN MANUAL |                                                                                                                                                                                      |                 |            |                  |  |  |
|---------------------|--------------------------------------------------------------------------------------------------------------------------------------------------------------------------------------|-----------------|------------|------------------|--|--|
|                     | TITLE                                                                                                                                                                                | COLOU           | JRS        | ROAD MARKING NO. |  |  |
|