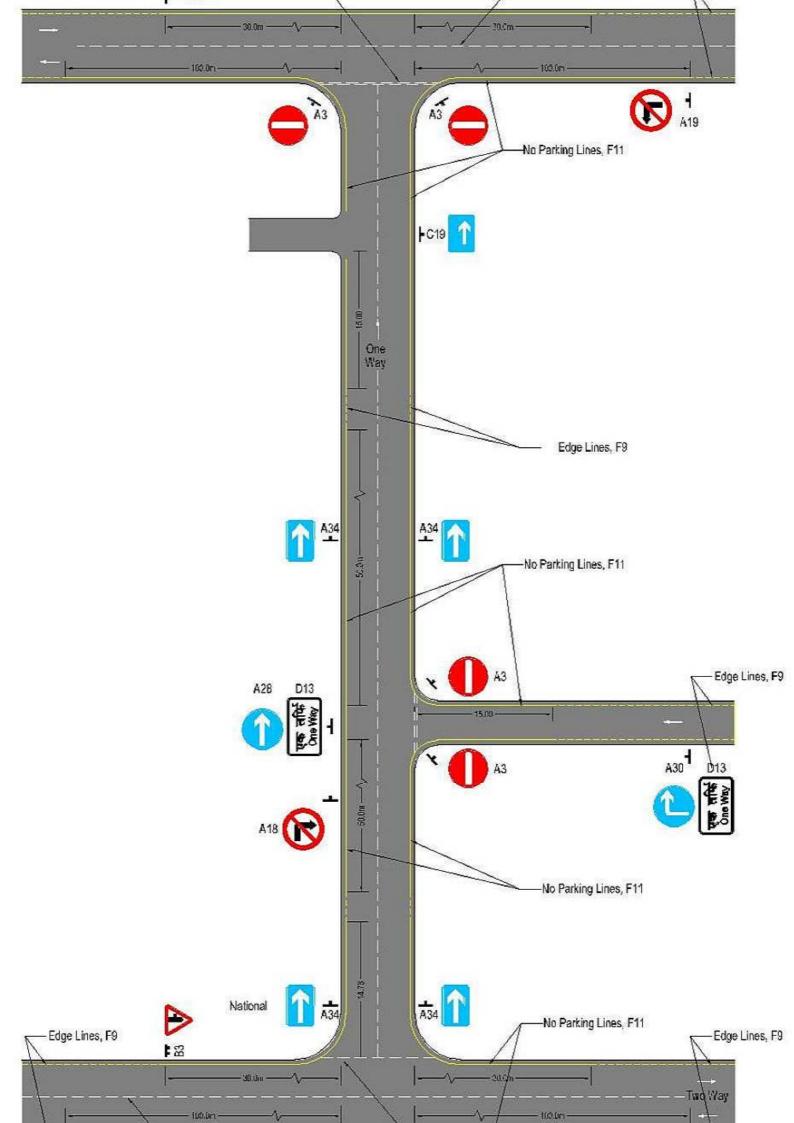

| TRAFFIC SIGN MANUAL |                                                                                                                                                                                                                                                                                                                            |                        |       |                                                             |
|---------------------|----------------------------------------------------------------------------------------------------------------------------------------------------------------------------------------------------------------------------------------------------------------------------------------------------------------------------|------------------------|-------|-------------------------------------------------------------|
|                     | TITLE                                                                                                                                                                                                                                                                                                                      | COLOU                  | VRS   | REGULATORY SIGN NO.                                         |
|                     |                                                                                                                                                                                                                                                                                                                            | Background             | Red   |                                                             |
| N                   | <b>D ENTRY</b>                                                                                                                                                                                                                                                                                                             | Border, central<br>bar | White | A3                                                          |
| Description         | (450)<br>600<br>(750)<br>Circular sign with red bac<br>traffic ahead.                                                                                                                                                                                                                                                      | ckground and white     |       | (All dimensions is in mm)<br>center indicating no entry for |
| Application         | The sign indicates that there is no entry for vehicular traffic to enter the road ahead. The sign applies to all vehicles including cycle, motor cycle rickshaws and carts.                                                                                                                                                |                        |       |                                                             |
| Location            | Signs to be located in such a way that a way vehicles can easily find an alternative route.<br>The sign should be sited on both of a one way road at the junction where entry is<br>prohibited. The sign should be easily seen and if necessary the signs should be angled so<br>that they directly face oncoming traffic. |                        |       |                                                             |
| Variation           | None                                                                                                                                                                                                                                                                                                                       |                        |       |                                                             |