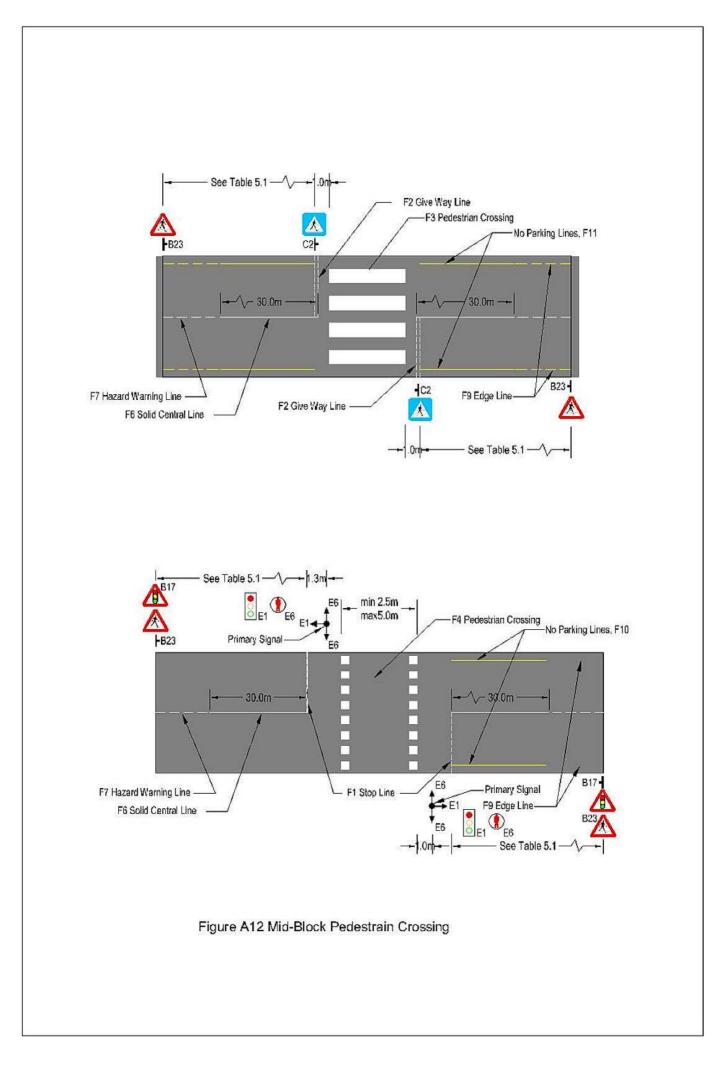

| The "BUS LANE" marking is used if the lane is recommended for buses (usually the kerb-side) but other vehicles are not necessarily restricted in using it.                                      |                                       |             |                           |  |