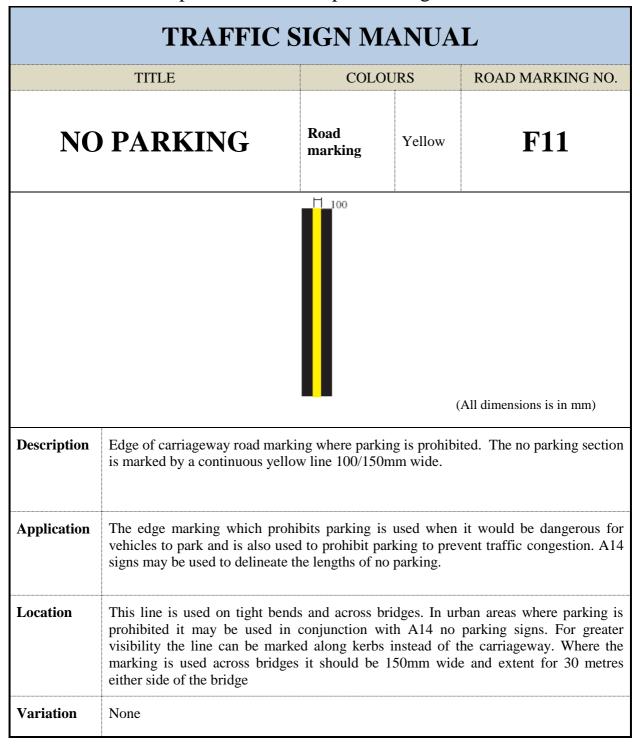

|  |
| Variation           | None                                                                                                                                                                                                                                                    |                                                                                                          |                                                                                        |                                                                                                                                                        |  |























| TRAFFIC SIGN MANUAL |                                                                                                                                                                                      |                 |            |                  |  |  |
|---------------------|--------------------------------------------------------------------------------------------------------------------------------------------------------------------------------------|-----------------|------------|------------------|--|--|
|                     | TITLE                                                                                                                                                                                | COLOU           | JRS        | ROAD MARKING NO. |  |  |
|