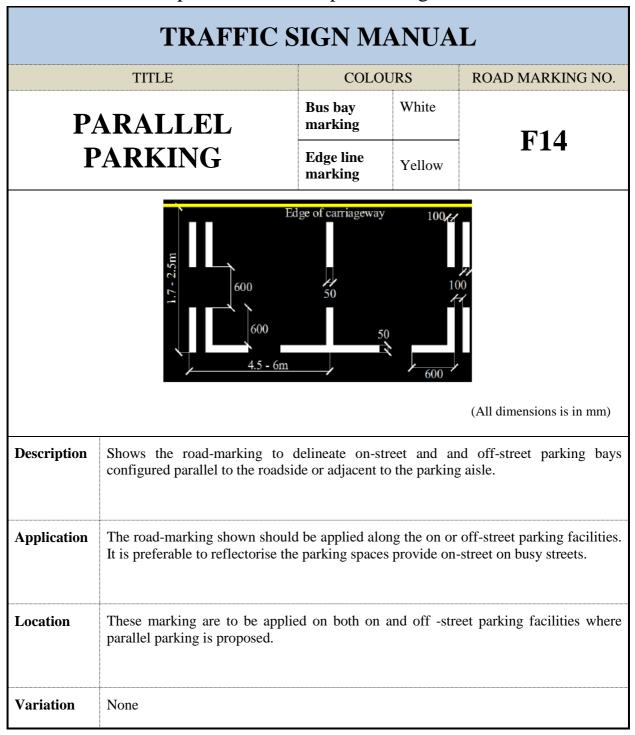

| lineate on-stree     | et and and of | f-street bays configured for |  |
| Application         | The road-marking shown shoul<br>It is preferable to reflectorise th                                                     |                      |               |                              |  |
| Location            | Location These marking are to be applied on both on and off -street parking facilities where angle parking is proposed. |                      |               |                              |  |
| Variation           | None                                                                                                                    |                      |               |                              |  |











| TRAFFIC SIGN MANUAL |                                                                                                                                                                                         |                |       |                                |  |
|---------------------|-----------------------------------------------------------------------------------------------------------------------------------------------------------------------------------------|----------------|-------|--------------------------------|--|
|                     | TITLE                                                                                                                                                                                   | COLO           | DURS  | ROAD MARKING NO