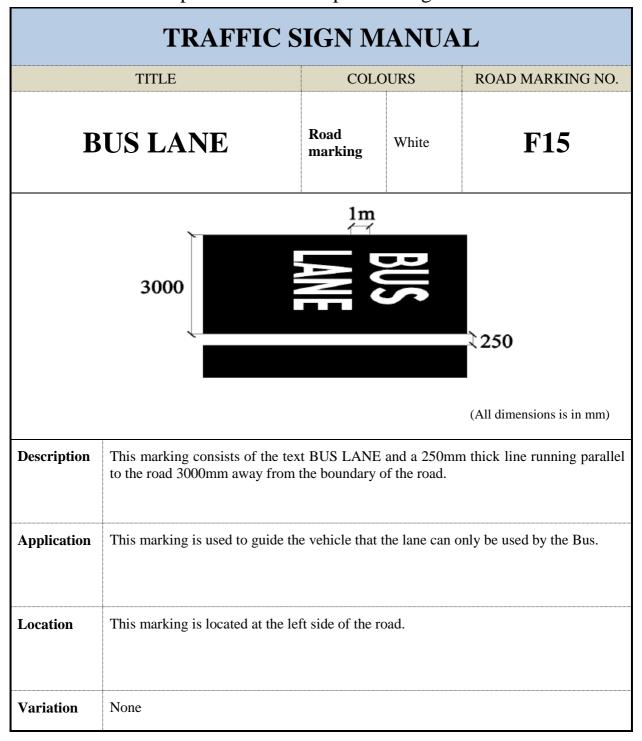

| lineate on-stree     | et and and of | f-street bays configured for |  |
| Application         | The road-marking shown shoul<br>It is preferable to reflectorise th                                                     |                      |               |                              |  |
| Location            | Location These marking are to be applied on both on and off -street parking facilities where angle parking is proposed. |                      |               |                              |  |
| Variation           | None                                                                                                                    |                      |               |                              |  |











| TRAFFIC SIGN MANUAL |                                                                                                                                                                                         |                |       |                                |  |
|---------------------|-----------------------------------------------------------------------------------------------------------------------------------------------------------------------------------------|----------------|-------|--------------------------------|--|
|                     | TITLE                                                                                                                                                                                   | COLO           | DURS  | ROAD MARKING NO.