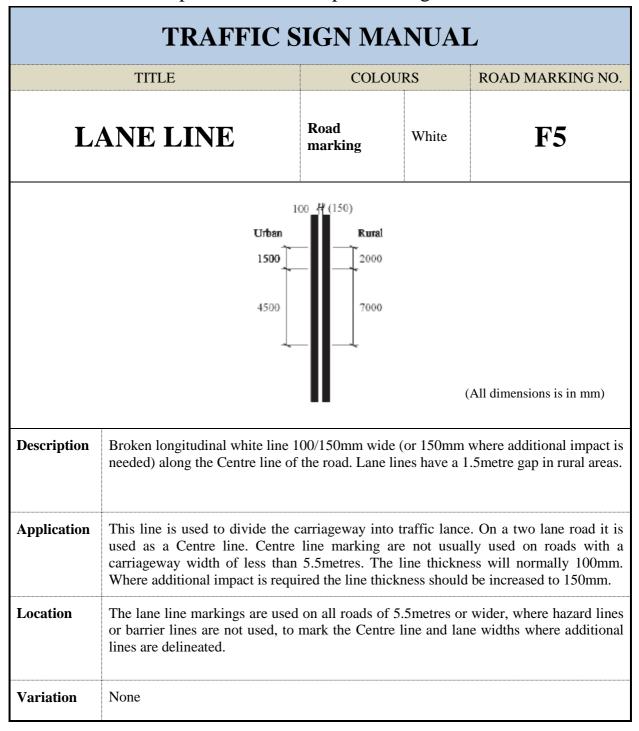

| TRAFFIC SIGN MANUAL       |                                                                                                                                                                                                                                 |                                                                                                                                                                                                            |                                                                                                                                                                                                |                                                                                                                                                                                                                                                                                                                                                        |  |
|---------------------------|---------------------------------------------------------------------------------------------------------------------------------------------------------------------------------------------------------------------------------|------------------------------------------------------------------------------------------------------------------------------------------------------------------------------------------------------------|------------------------------------------------------------------------------------------------------------------------------------------------------------------------------------------------|--------------------------------------------------------------------------------------------------------------------------------------------------------------------------------------------------------------------------------------------------------------------------------------------------------------------------------------------------------|--|
|                           | TITLE                                                                                                                                                                                                                           |                                                                                                                                                                                                            | OURS                                                                                                                                                                                           | ROAD MARKING NO.                                                                                                                                                                                                                                                                                                                                       |  |
| TI<br>MAJ                 | VE WAY TO<br>RAFFIC ON<br>OR ROAD OR<br>UNDABOUT                                                                                                                                                                                | Road<br>marking                                                                                                                                                                                            | White                                                                                                                                                                                          | <b>F2</b>                                                                                                                                                                                                                                                                                                                                              |  |
| (All dimensions is in mm) |                                                                                                                                                                                                                                 |                                                                                                                                                                                                            |                                                                                                                                                                                                |                                                                                                                                                                                                                                                                                                                                                        |  |
| Description               |                                                                                                                                                                                                                                 |                                                                                                                                                                                                            |                                                                                                                                                                                                | (All dimensions is in mm)                                                                                                                                                                                                                                                                                                                              |  |
| Description               | The give way line is a double<br>lines are 200mm wide 600mm<br>lines be reflectorized.                                                                                                                                          | white line at rig                                                                                                                                                                                          | ght angles to                                                                                                                                                                                  | (All dimensions is in mm)<br>the flow of traffic. The two                                                                                                                                                                                                                                                                                              |  |
| Description               | The give way line is a double lines are 200mm wide 600mm                                                                                                                                                                        | white line at rig<br>marks and 300<br>s except those c<br>roundabout. It<br>must give way<br>the centre line                                                                                               | ght angles to<br>Omm gaps. It<br>controlled by<br>is also used<br>to pedestriant<br>of the road.                                                                                               | (All dimensions is in mm)<br>the flow of traffic. The two<br>is recommended that these<br>a stop sign. It is used where<br>in advance of a pedestrian<br>as on the crossing. The line<br>If the length of the line is                                                                                                                                  |  |
|                           | The give way line is a double<br>lines are 200mm wide 600mm<br>lines be reflectorized.<br>This line is used at all junction<br>there is a give way sign or a<br>crossing type F3 where drivers<br>extends from the road edge to | white line at rig<br>marks and 300<br>s except those c<br>roundabout. It<br>must give way<br>the centre line<br>extended across<br>lly be marked<br>ry edge of a r<br>ge line if there<br>at F3 type pedes | ght angles to<br>Omm gaps. It<br>controlled by<br>is also used<br>to pedestriant<br>of the road.<br>the whole road<br>in the line with<br>oundabout. The<br>is a risk of of<br>strian crossing | (All dimensions is in mm)<br>the flow of traffic. The two<br>is recommended that these<br>a stop sign. It is used where<br>in advance of a pedestrian<br>ns on the crossing. The line<br>If the length of the line is<br>ad.<br>ith the edge of the through<br>the Give Way line can be<br>collision with through road<br>g it will be 1.5m in advance |  |

|                                                                                                                                                                                                                                                                                           | TRAFFIC SIGN MANUAL                                                                                                                                                                                                                                                                                                                                                                                                                                                                                                                                                                                                                                                                                                                                                                                                                                                                                                                                                                                                                                                                                                                                                                                                                                                                                                                                                                                                                                                                                                                                                                                                                                                                                                                                                                                                                                                                                                                                                                                                                                                                                                              |       |    |                  |  |  |
|-------------------------------------------------------------------------------------------------------------------------------------------------------------------------------------------------------------------------------------------------------------------------------------------|----------------------------------------------------------------------------------------------------------------------------------------------------------------------------------------------------------------------------------------------------------------------------------------------------------------------------------------------------------------------------------------------------------------------------------------------------------------------------------------------------------------------------------------------------------------------------------------------------------------------------------------------------------------------------------------------------------------------------------------------------------------------------------------------------------------------------------------------------------------------------------------------------------------------------------------------------------------------------------------------------------------------------------------------------------------------------------------------------------------------------------------------------------------------------------------------------------------------------------------------------------------------------------------------------------------------------------------------------------------------------------------------------------------------------------------------------------------------------------------------------------------------------------------------------------------------------------------------------------------------------------------------------------------------------------------------------------------------------------------------------------------------------------------------------------------------------------------------------------------------------------------------------------------------------------------------------------------------------------------------------------------------------------------------------------------------------------------------------------------------------------|-------|----|------------------|--|--|
|                                                                                                                                                                                                                                                                                           | TITLE                                                                                                                                                                                                                                                                                                                                                                                                                                                                                                                                                                                                                                                                                                                                                                                                                                                                                                                                                                                                                                                                                                                                                                                                                                                                                                                                                                                                                                                                                                                                                                                                                                                                                                                                                                                                                                                                                                                                                                                                                                                                                                                            | COLOU | RS | ROAD MARKING NO. |  |  |
| PEDESTRIANS CAN<br>CROSS WHEN THE<br>TRAFFIC IS STOPPEDRoad<br>markingWhiteF4                                                                                                                                                                                                             |                                                                                                                                                                                                                                                                                                                                                                                                                                                                                                                                                                                                                                                                                                                                                                                                                                                                                                                                                                                                                                                                                                                                                                                                                                                                                                                                                                                                                                                                                                                                                                                                                                                                                                                                                                                                                                                                                                                                                                                                                                                                                                                                  |       |    |                  |  |  |
|                                                                                                                                                                                                                                                                                           | 500 - 700<br>500 ± 500 ± 500 ± 500 ± 500 ± 500 ± 500 ± 500 ± 500 ± 500 ± 500 ± 500 ± 500 ± 500 ± 500 ± 500 ± 500 ± 500 ± 500 ± 500 ± 500 ± 500 ± 500 ± 500 ± 500 ± 500 ± 500 ± 500 ± 500 ± 500 ± 500 ± 500 ± 500 ± 500 ± 500 ± 500 ± 500 ± 500 ± 500 ± 500 ± 500 ± 500 ± 500 ± 500 ± 500 ± 500 ± 500 ± 500 ± 500 ± 500 ± 500 ± 500 ± 500 ± 500 ± 500 ± 500 ± 500 ± 500 ± 500 ± 500 ± 500 ± 500 ± 500 ± 500 ± 500 ± 500 ± 500 ± 500 ± 500 ± 500 ± 500 ± 500 ± 500 ± 500 ± 500 ± 500 ± 500 ± 500 ± 500 ± 500 ± 500 ± 500 ± 500 ± 500 ± 500 ± 500 ± 500 ± 500 ± 500 ± 500 ± 500 ± 500 ± 500 ± 500 ± 500 ± 500 ± 500 ± 500 ± 500 ± 500 ± 500 ± 500 ± 500 ± 500 ± 500 ± 500 ± 500 ± 500 ± 500 ± 500 ± 500 ± 500 ± 500 ± 500 ± 500 ± 500 ± 500 ± 500 ± 500 ± 500 ± 500 ± 500 ± 500 ± 500 ± 500 ± 500 ± 500 ± 500 ± 500 ± 500 ± 500 ± 500 ± 500 ± 500 ± 500 ± 500 ± 500 ± 500 ± 500 ± 500 ± 500 ± 500 ± 500 ± 500 ± 500 ± 500 ± 500 ± 500 ± 500 ± 500 ± 500 ± 500 ± 500 ± 500 ± 500 ± 500 ± 500 ± 500 ± 500 ± 500 ± 500 ± 500 ± 500 ± 500 ± 500 ± 500 ± 500 ± 500 ± 500 ± 500 ± 500 ± 500 ± 500 ± 500 ± 500 ± 500 ± 500 ± 500 ± 500 ± 500 ± 500 ± 500 ± 500 ± 500 ± 500 ± 500 ± 500 ± 500 ± 500 ± 500 ± 500 ± 500 ± 500 ± 500 ± 500 ± 500 ± 500 ± 500 ± 500 ± 500 ± 500 ± 500 ± 500 ± 500 ± 500 ± 500 ± 500 ± 500 ± 500 ± 500 ± 500 ± 500 ± 500 ± 500 ± 500 ± 500 ± 500 ± 500 ± 500 ± 500 ± 500 ± 500 ± 500 ± 500 ± 500 ± 500 ± 500 ± 500 ± 500 ± 500 ± 500 ± 500 ± 500 ± 500 ± 500 ± 500 ± 500 ± 500 ± 500 ± 500 ± 500 ± 500 ± 500 ± 500 ± 500 ± 500 ± 500 ± 500 ± 500 ± 500 ± 500 ± 500 ± 500 ± 500 ± 500 ± 500 ± 500 ± 500 ± 500 ± 500 ± 500 ± 500 ± 500 ± 500 ± 500 ± 500 ± 500 ± 500 ± 500 ± 500 ± 500 ± 500 ± 500 ± 500 ± 500 ± 500 ± 500 ± 500 ± 500 ± 500 ± 500 ± 500 ± 500 ± 500 ± 500 ± 500 ± 500 ± 500 ± 500 ± 500 ± 500 ± 500 ± 500 ± 500 ± 500 ± 500 ± 500 ± 500 ± 500 ± 500 ± 500 ± 500 ± 500 ± 500 ± 500 ± 500 ± 500 ± 500 ± 500 ± 500 ± 500 ± 500 ± 500 ± 500 ± 500 ± 500 ± 500 ± 500 ± 500 ± 500 ± 500 ± 500 ± 500 ± 500 ± 500 ± 500 ± 500 ± 500 ± 500 ± 500 ± 500 ± 500 ± 500 ± 500 ± 500 ± 500 ± 500 ± 500 ± 500 ± 5 |       |    |                  |  |  |
| Description                                                                                                                                                                                                                                                                               | <b>Description</b> Pedestrian crossings controlled traffic lights are marked by two 100mm wide broken lines at right angles to the traffic flow with a 500mm mark and a 500mm gap. The width of the crossing will generally be 2500 with a maximum of 5000 for a particularly busy crossing.                                                                                                                                                                                                                                                                                                                                                                                                                                                                                                                                                                                                                                                                                                                                                                                                                                                                                                                                                                                                                                                                                                                                                                                                                                                                                                                                                                                                                                                                                                                                                                                                                                                                                                                                                                                                                                     |       |    |                  |  |  |
| Application                                                                                                                                                                                                                                                                               | <b>Application</b> The pedestrian crossing is controlled by E6 type pedestrian signals which are liked into the phasing of traffic lights. They are justified at junctions where there are large numbers of pedestrians crossing the road and also away from road junctions where large numbers of pedestrians are regularly crossing a heavily trafficked road.                                                                                                                                                                                                                                                                                                                                                                                                                                                                                                                                                                                                                                                                                                                                                                                                                                                                                                                                                                                                                                                                                                                                                                                                                                                                                                                                                                                                                                                                                                                                                                                                                                                                                                                                                                 |       |    |                  |  |  |
| <b>Location</b> B17 traffic light warning signs with possibly B23 pedestrian crossing signs will be used in advance of the crossing. C2 pedestrian crossing signs can be attached below traffic lights. Figure F3 and F9 give examples of the layout of this type of pedestrian crossing. |                                                                                                                                                                                                                                                                                                                                                                                                                                                                                                                                                                                                                                                                                                                                                                                                                                                                                                                                                                                                                                                                                                                                                                                                                                                                                                                                                                                                                                                                                                                                                                                                                                                                                                                                                                                                                                                                                                                                                                                                                                                                                                                                  |       |    |                  |  |  |
| Variation                                                                                                                                                                                                                                                                                 | None                                                                                                                                                                                                                                                                                                                                                                                                                                                                                                                                                                                                                                                                                                                                                                                                                                                                                                                                                                                                                                                                                                                                                                                                                                                                                                                                                                                                                                                                                                                                                                                                                                                                                                                                                                                                                                                                                                                                                                                                                                                                                                                             |       |    |                  |  |  |