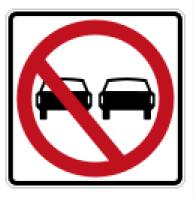

mm x 1200 mm                    |
| First sign at end of 110<br>kph high- class<br>expressway | Speed reduction≥20 kph                             | 1200 mm x 1600 mm                   |
| Speed Limit (kph)                                         | First Repeater Sign<br>Spacing (m)                 | Second repeater<br>Sign Spacing (m) |
| 10                                                        | site specific                                      | site specific                       |
| 20                                                        | 50 m                                               | site specific                       |
| 40                                                        | 50                                                 | site specific                       |



| Size of these types of sign should be as given in the table which corresponds to that given |  |
|---------------------------------------------------------------------------------------------|--|
| for speed zone.                                                                             |  |
|                                                                                             |  |

| Description | Recatangular sign with a black thin border showing a red border and an outer red diagonal |
|-------------|-------------------------------------------------------------------------------------------|
|             | bar crossing over a graphic of two cars in as shown.                                      |

| Application | This sign prohibits vehicles to overtake another vehicle tra