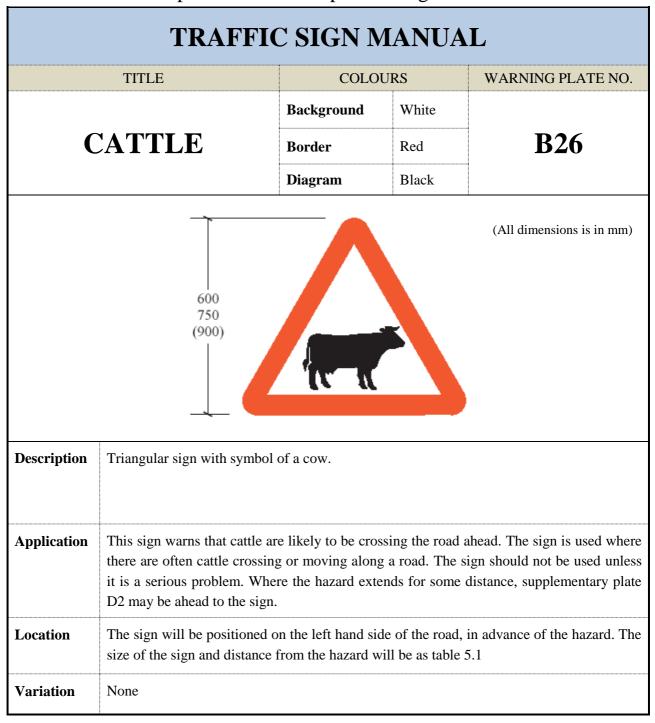

|
| Description | (900)<br>Triangular sign with syn<br>This sign warns that the                                                         | e section of road ahea<br>ad from school and pl                                                | ad is used by a                                                 | children. Typical situations are<br>ere the sign is to be sited near a |
|             | (900)<br>Triangular sign with syn<br>This sign warns that the<br>near school, routes to an<br>school, supplementary p | e section of road aheand from school and pl<br>late D3 School may b<br>ned on the left hand si | ad is used by o<br>ay areas. Whe<br>be used.<br>ide of the road | ere the sign is to be sited near a<br>l, in advance of the hazard. The |







|             | TRAFFI                      | C SIGN M                         | <b>IANU</b> A  | AL                                                                                                |
|-------------|-----------------------------|----------------------------------|----------------|---------------------------------------------------------------------------------------------------|
|             | TITLE                       | COLO                             | URS            | WARNING PLATE NO.                                                                                 |
|             |                             | Background                       | White          |                                                                                                   |
| WI