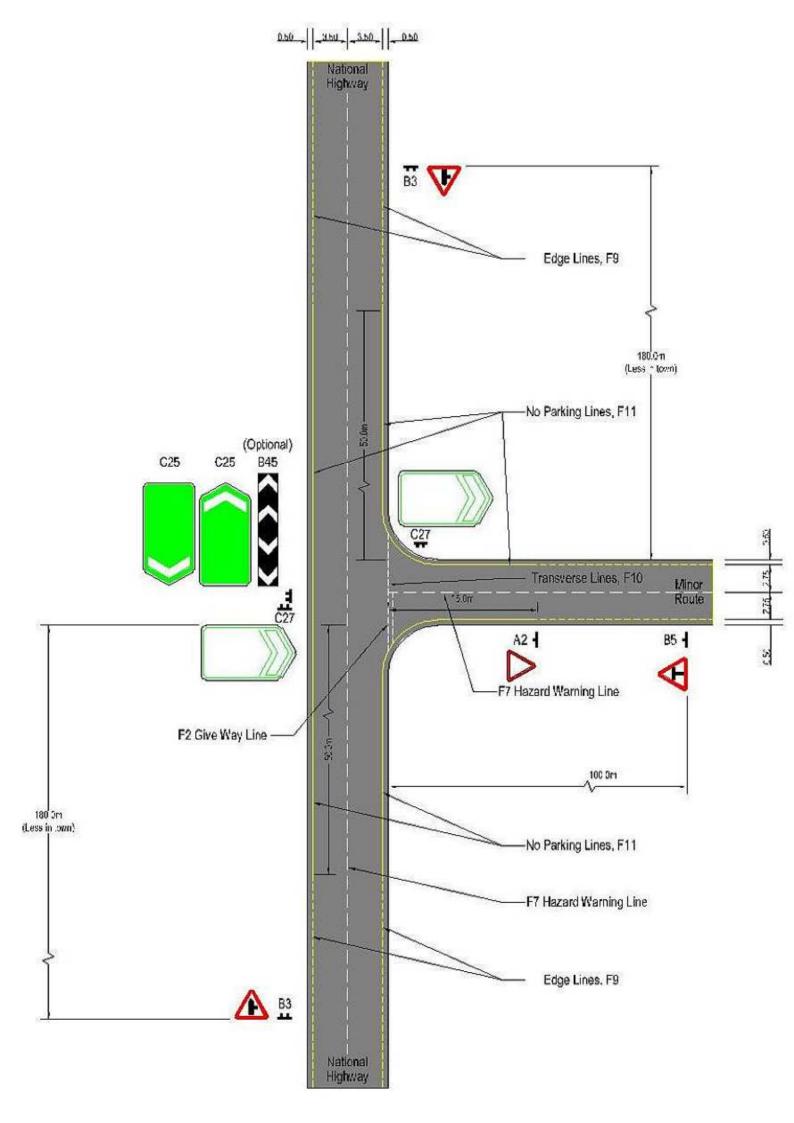

| TRAFFIC SIGN MANUAL                       |                                                                                                                                                                                                                                                                 |                                                                                                                                                                                                           |                                                                                                                                                        |                                                                                                                                                                                                                                                                                                                |
|-------------------------------------------|-----------------------------------------------------------------------------------------------------------------------------------------------------------------------------------------------------------------------------------------------------------------|-----------------------------------------------------------------------------------------------------------------------------------------------------------------------------------------------------------|--------------------------------------------------------------------------------------------------------------------------------------------------------|----------------------------------------------------------------------------------------------------------------------------------------------------------------------------------------------------------------------------------------------------------------------------------------------------------------|
|                                           | TITLE                                                                                                                                                                                                                                                           |                                                                                                                                                                                                           | URS                                                                                                                                                    | REGULATORY SIGN NO.                                                                                                                                                                                                                                                                                            |
| et ol                                     |                                                                                                                                                                                                                                                                 | Background                                                                                                                                                                                                | Red                                                                                                                                                    |                                                                                                                                                                                                                                                                                                                |
| 510                                       | P AND GIVE<br>WAY                                                                                                                                                                                                                                               | Border                                                                                                                                                                                                    | White                                                                                                                                                  | A1                                                                                                                                                                                                                                                                                                             |
| (600)<br>750<br>(All dimensions is in mm) |                                                                                                                                                                                                                                                                 |                                                                                                                                                                                                           |                                                                                                                                                        |                                                                                                                                                                                                                                                                                                                |
| Description                               | Octagonal Sign with red background including stop and give way.                                                                                                                                                                                                 |                                                                                                                                                                                                           |                                                                                                                                                        |                                                                                                                                                                                                                                                                                                                |
|                                           | Octagonal Sign with red bac                                                                                                                                                                                                                                     | kground including                                                                                                                                                                                         | stop and giv                                                                                                                                           | e way.                                                                                                                                                                                                                                                                                                         |
| Application                               | This sign used at the junction w                                                                                                                                                                                                                                | on with major road<br>ithout stopping. It<br>ed until is safe to d                                                                                                                                        | ls where visi<br>instructs dri<br>lo so. It is re                                                                                                      | bility is poor or it is unsafe for<br>vers to bring their vehicles to a<br>commended that supplementary                                                                                                                                                                                                        |
| Application<br>Location                   | This sign used at the junction<br>vehtoo enter the junction we<br>complete stop nad not procee<br>palte D7 is attached to the p<br>The sign should be sited on<br>additional impact an addition<br>only be used when it is unsa-<br>main factor which determine | on with major road<br>ithout stopping. It<br>ed until is safe to do<br>boost below the sign<br>the left hand side<br>onal sign could be<br>afe for vehicle to e<br>ne this is how far<br>the junction. Th | Is where visi<br>instructs dri-<br>do so. It is re-<br>to add emph<br>= 1.5 meters is<br>put on the<br>enter the thro<br>the driver on<br>is is called | bility is poor or it is unsafe for<br>vers to bring their vehicles to a<br>commended that supplementary<br>asis to the stop sign.<br>In advance of the stop line. For<br>right hand side. The sign must<br>ugh road without stopping. The<br>can see along the road in each<br>the visibility distance. If the |