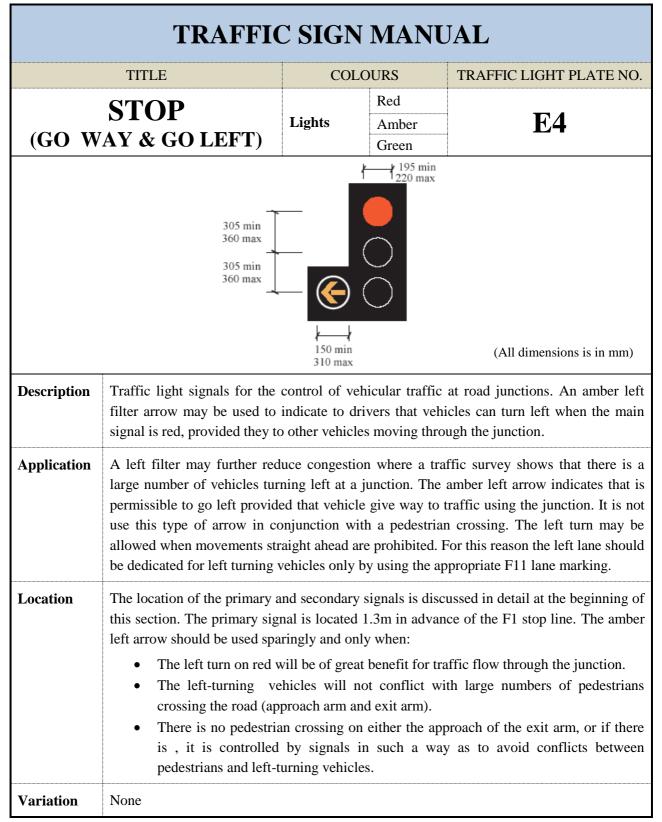

ossible to improve the junction layout. |             |                   |                           |  |
| Location            | The location of the primary and secondary signals is discussed in detail at the beginning of this section. The primary signal is located 1.3m in advance of the F1 stop line.                                                                             |             |                   |                           |  |
| Variation           | None                                                                                                                                                                                                                                                      |             |                   |                           |  |



















|                                                                                                                                                                                                                                                                                                                          | TRAFFIC SIGN MANUAL                                                                                             |                |               |                              |  |  |  |
|-----------------------------------------------------------------------------------------------------------------------------------------------------------------------------------------------------------------------------------------------------------------------------------------------