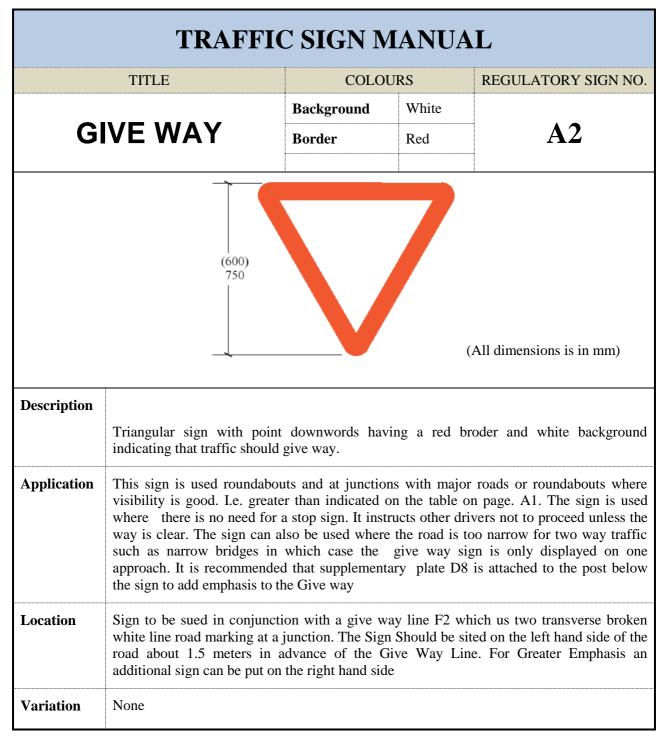

he p<br>The sign should be sited on<br>additional impact an addition<br>only be used when it is unsa-<br>main factor which determine | on with major road<br>ithout stopping. It<br>ed until is safe to do<br>boost below the sign<br>the left hand side<br>onal sign could be<br>afe for vehicle to e<br>ne this is how far<br>the junction. Th | Is where visi<br>instructs dri-<br>do so. It is re-<br>to add emph<br>= 1.5 meters is<br>put on the<br>enter the thro<br>the driver on<br>is is called | bility is poor or it is unsafe for<br>vers to bring their vehicles to a<br>commended that supplementary<br>asis to the stop sign.<br>In advance of the stop line. For<br>right hand side. The sign must<br>ugh road without stopping. The<br>can see along the road in each<br>the visibility distance. If the |







| TRAFFIC SIGN MANUAL |                                                                                                                                                                                                                                                                                                                            |                        |       |                                                             |
|---------------------|----------------------------------------------------------------------------------------------------------------------------------------------------------------------------------------------------------------------------------------------------------------------------------------------------------------------------|--------------------