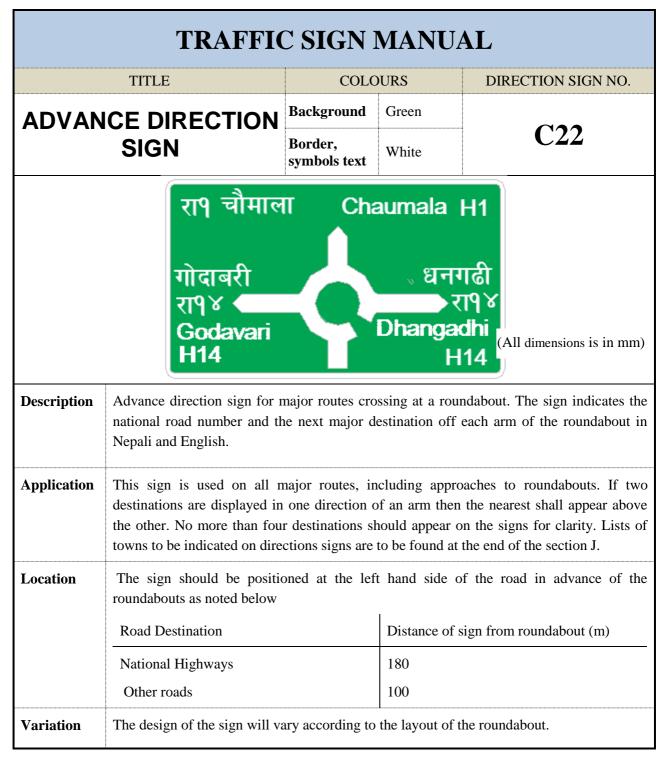

.                                                                                             |                           |       |                       |  |
| Location    | The sign should be sited on the left hand side of the road at the exit to the built up area and<br>in case of a gateway construction the signs should be sited on the back of C20 place<br>identification sign for traffic entering the area. |                           |       |                       |  |
| Variation   | None                                                                                                                                                                                                                                          |                           |       |                       |  |







|             | TRAFFIC SIGN MANUAL                                                                                                                                                                                                                                                                                                                                                                                                                                                                                                                                              |                         |                 |                                                                       |  |  |
|-------------|------------------------------------------------------------------------------------------------