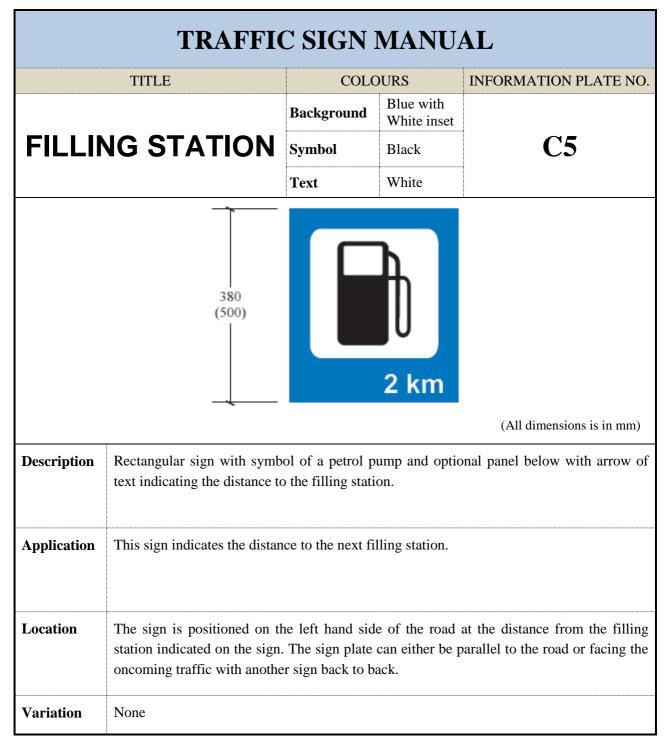

|                                                                            |  |  |
| Location    | On the left hand side of the                                                                                                                                                                                        | e road at the begin | ning of the o | overtaking section.                                                        |  |  |
| Variation   | None                                                                                                                                                                                                                |                     |               |                                                                            |  |  |







| TRAFFIC SIGN MANUAL |                                                                                                                                                                                                       |            |                          |                           |  |
|---------------------|-------------------------------------------------------------------------------------------------------------------------------------------------------------------------------------------------------|------------|--------------------------|---------------------------|--|
| TITLE               |