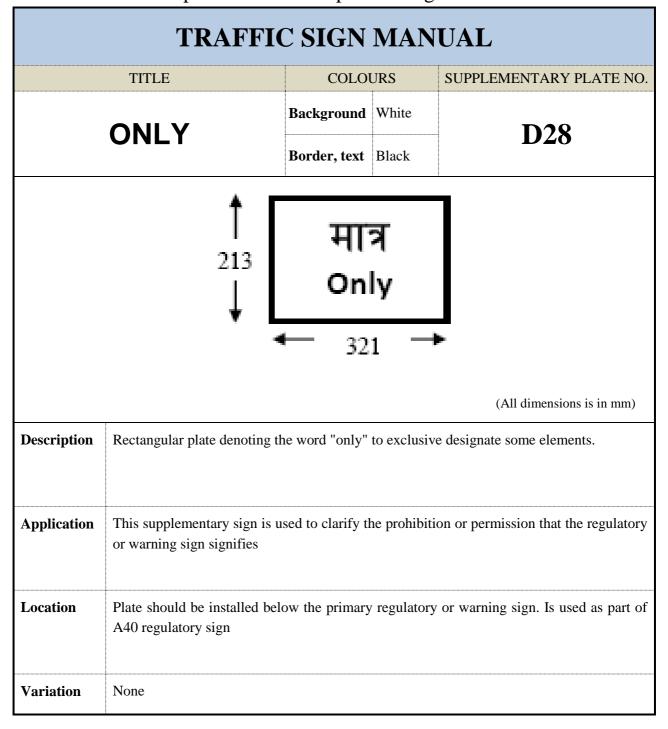

| <b></b>    | (All dimensions is in mm)<br>ext in English and Nepali. |  |
| Application | <b>n</b> Used to denote that the particular area where it is installed is under camera surveillance. |                                              |            |                                                         |  |
| Location    | Should be installed below sp                                                                         | eed limit sign (                             | A22) but r | never on its own.                                       |  |
| Variation   | None                                                                                                 |                                              |            |                                                         |  |







|             | TRAFFIC SIGN MANUAL                                       |                                            |                   |                                        |  |
|-------------|-----------------------------------------------------------|--------------------------------------------|-------------------|----------------------------------------|--|
|             | TITLE                                                     | COLO                                       | URS               | SUPPLEMENTARY PLATE NO.                |  |
|             |                                                           | Background                                 | White             | <b></b>                                |  |
|             | RTURNING<br>N BEND