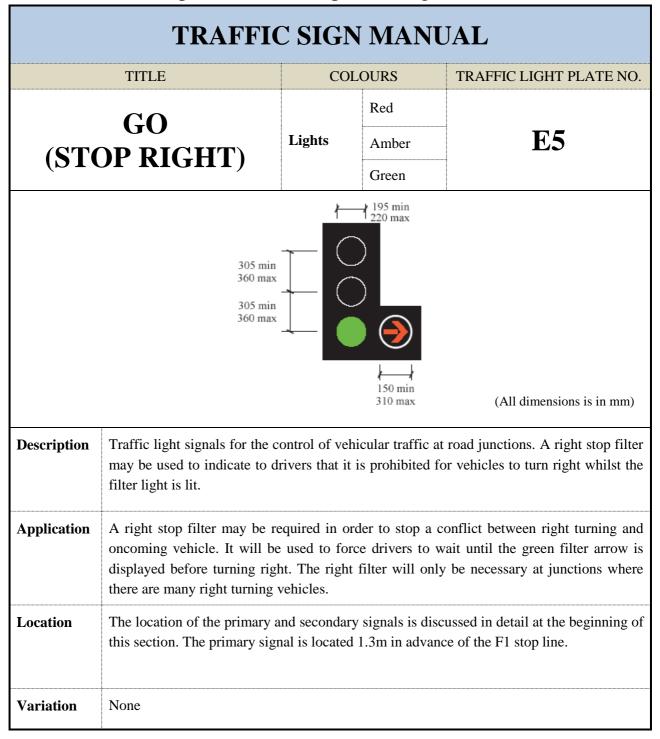

ble to improve the junction layout. |             |                   |                           |  |
| Location            | The location of the primary and secondary signals is discussed in detail at the beginning of this section. The primary signal is located 1.3m in advance of the F1 stop line.                                                                             |             |                   |                           |  |
| Variation           | None                                                                                                                                                                                                                                                      |             |                   |                           |  |



















|                                                                                                                                                                                                                                                                                                                          | TRAFFIC SIGN MANUAL                                                                                             |                |               |                              |  |  |  |
|---------------------------------------------------------------------------------------------------------------------------------------------------------------------------------------------------------------------------------------------------------------------------------------------------