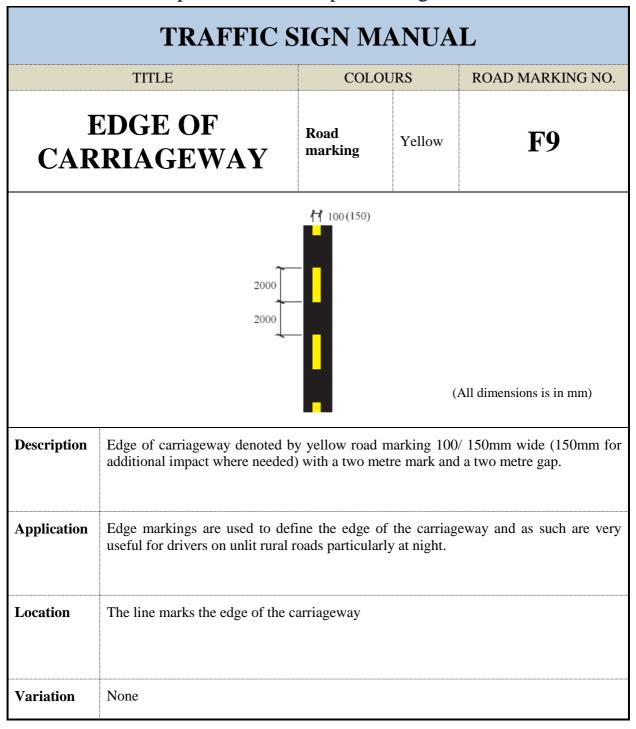

|                                                                                                                                                        |  |
| Variation           | None                                                                                                                                                                                                                                                    |                                                                                                          |                                                                                        |                                                                                                                                                        |  |























| TRAFFIC SIGN MANUAL |                                                                                                                                                                                      |                 |            |                  |  |  |
|---------------------|--------------------------------------------------------------------------------------------------------------------------------------------------------------------------------------|-----------------|------------|------------------|--|--|
|                     | TITLE                                                                                                                                                                                | COLOU           | JRS        | ROAD MARKING NO. |  |  |