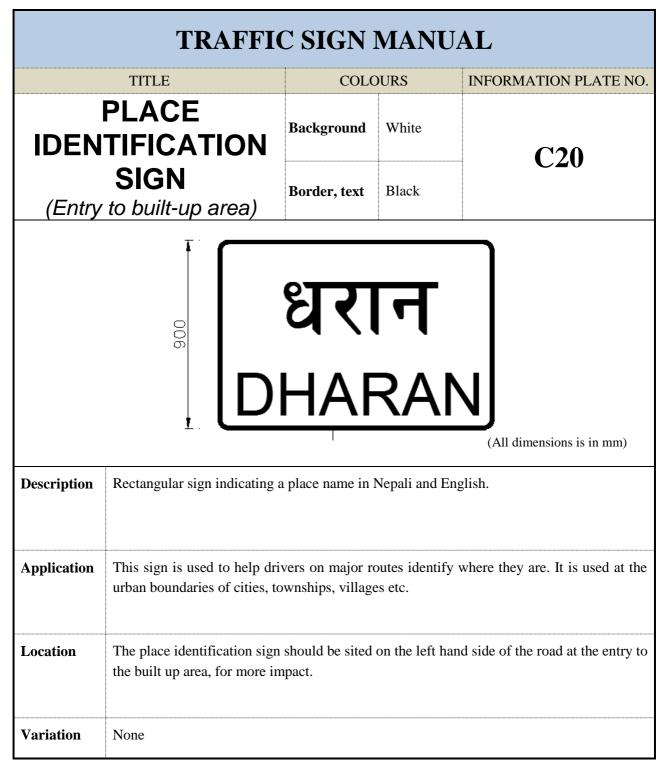

| ols of a bicycle p | ointing to the | e left.                   |
| Application         | The sign is used indicate the recommended route for cyclists.                                                        |                    |                |                           |
| Location            | The sign should be located at the beginning of an alternative route which is safer for cyclists than using the road. |                    |                |                           |
| Variation           | None                                                                                                                 |                    |                |                           |

•



















|             | TRAFFIC SIGN MANUAL                                                                                                                                                                                                                           |                           |       |                       |  |
|-------------|-----------------------------------------------------------------------------------------------------------------------------------------------------------------------------------------------------------------------------------------------|---------------------------|-------|-----------------------|--|
|             | TITLE