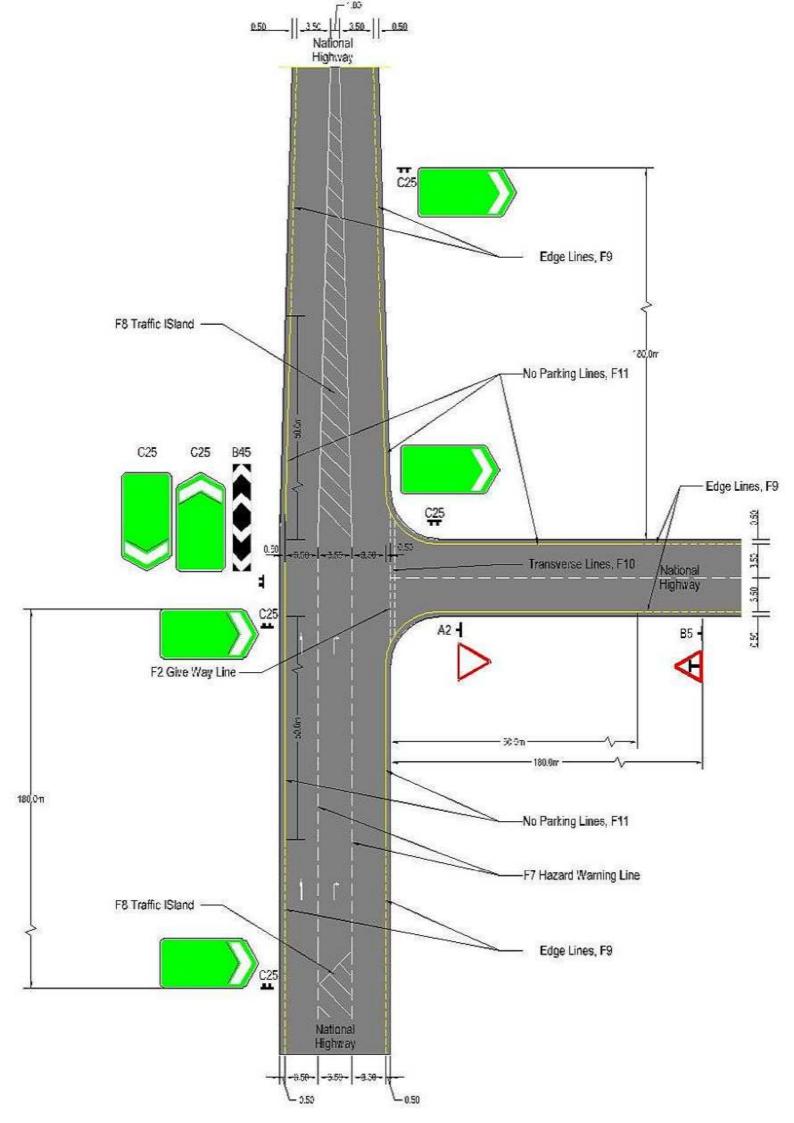

| The "BUS LANE" marking is used if the lane is recommended for buses (usually the kerb-side) but other vehicles are not necessarily restricted in using it.                                      |                                       |             |                           |  |