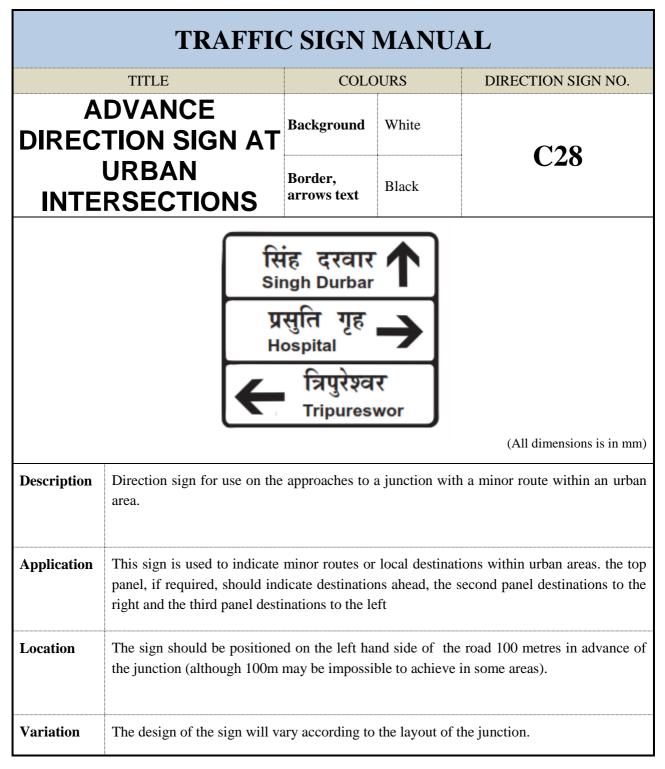

n the case of exits from a roundabout the sign should be<br>placed on the splitter island or if this is not possible on the left hand side of the exit. It is<br>important to check that the sign does not lock the view of drivers entering the junction.    |                       |       |                    |  |
| Variation                               | The layout of the sign may be altered to suit a turn to the left                                                                                                                                                                                                                                                                                                                               |                       |       |                    |  |







|             | TRAFFIC SIGN MANUAL                                                                                                                                                                                              |                                                                                        |                                                |                           |  |
|-------------|------------------------------------------------------------------------------------------------------------------------------------------------------------------------------------------------------------------|----------------------------------------------------------------------------------------|------------------------------------------------|---------------------------|--|
|