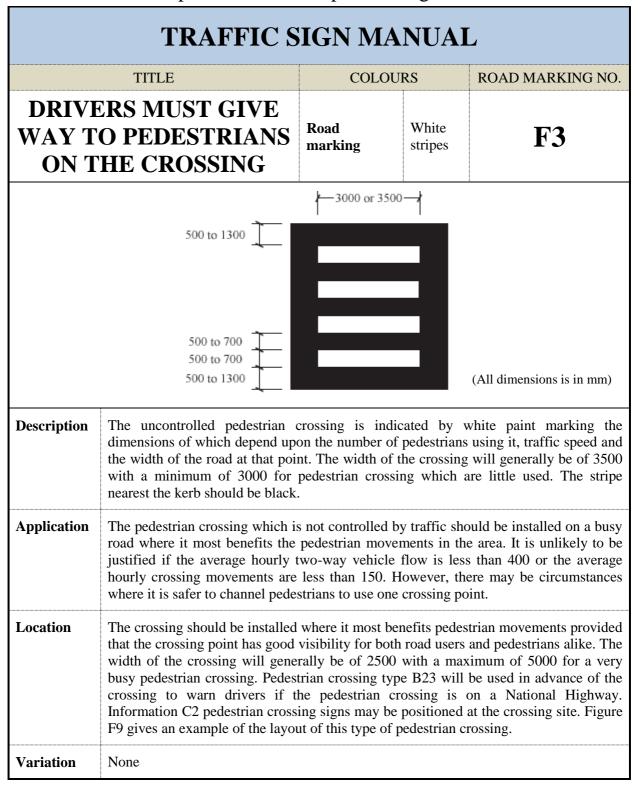

|                                                                                                                                                                                                                                                                                                                          | TRAFFIC SIGN MANUAL                                                                                             |                |               |                              |  |  |  |
|--------------------------------------------------------------------------------------------------------------------------------------------------------------------------------------------------------------------------------------------------------------------------------------------------------------------------|-----------------------------------------------------------------------------------------------------------------|----------------|---------------|------------------------------|--|--|--|
|                                                                                                                                                                                                                                                                                                                          | TITLE                                                                                                           | COLO           | OURS          | TRAFFIC LIGHT PLATE NO.      |  |  |  |
| PEDESTRIAN                                                                                                                                                                                                                                                                                                               |                                                                                                                 | Lights         | Red           | <b>E6</b>                    |  |  |  |
| S                                                                                                                                                                                                                                                                                                                        | IGNALS                                                                                                          | Lights         | Green         | ĽU                           |  |  |  |
|                                                                                                                                                                                                                                                                                                                          | $\begin{array}{c} \hline & & & & \\ \hline & & & & \\ \hline & & & & \\ \hline & & & &$                         |                |               |                              |  |  |  |
| Description                                                                                                                                                                                                                                                                                                              | Pedestrian signals for co<br>arrangements.                                                                      | ontrolling pec | lestrian cros | sing showing two alternative |  |  |  |
| Application       Pedestrian signals can only be used in conjunction with traffic. Signals controlled pedestrian crossings are appropriate where traffic speeds are high of where pedestrian flow is very heavy. Crossings with pedestrian signals can also be incorporated into junctions controlled by traffic lights. |                                                                                                                 |                |               |                              |  |  |  |
| Location                                                                                                                                                                                                                                                                                                                 | <b>Location</b> The location of the pedestrian signals is discussed in detail at the beginning of this section. |                |               |                              |  |  |  |
| Variation                                                                                                                                                                                                                                                                                                                | None                                                                                                            |                |               |                              |  |  |  |

| TRAFFIC SIGN MANUAL                                                                                                                                                                                                                                                                                                                                                                                                                                                                                                                                                                                                                                               |                                                                                                          |                 |                |                               |  |
|-------------------------------------------------------------------------------------------------------------------------------------------------------------------------------------------------------------------------------------------------------------------------------------------------------------------------------------------------------------------------------------------------------------------------------------------------------------------------------------------------------------------------------------------------------------------------------------------------------------------------------------------------------------------|----------------------------------------------------------------------------------------------------------|-----------------|----------------|-------------------------------|--|
|                                                                                                                                                                                                                                                                                                                                                                                                                                                                                                                                                                                                                                                                   | TITLE                                                                                                    |                 | OURS           | ROAD MARKING NO.              |  |
| STO                                                                                                                                                                                                                                                                                                                                                                                                                                                                                                                                                                                                                                                               | OP LINE AT<br>OP SIGN OR<br>FFIC LIGHTS                                                                  | Road<br>marking | White          | <b>F1</b>                     |  |
|                                                                                                                                                                                                                                                                                                                                                                                                                                                                                                                                                                                                                                                                   | 400                                                                                                      |                 | (,             | All dimensions is in mm)      |  |
| Description                                                                                                                                                                                                                                                                                                                                                                                                                                                                                                                                                                                                                                                       | The stop line is a continuous w traffic. It is recommended that a                                        |                 | -              | -                             |  |
| Application                                                                                                                                                                                                                                                                                                                                                                                                                                                                                                                                                                                                                                                       | This line is used wherever ther<br>singles. The line extends from t<br>length of the line is 2.75 metres | the edge of the | road of the ro | ad to the center line. If the |  |
| <b>Location</b> The stop line will normally be market in line with the edge of the through road carriageway. A stationary be marked in line with the edge of the through road carriageway. A stationary vehicle in advance of the stop line will then be in the best position to see in all directions at the junction. The stop line can be 500mm in advance of the edge line if there is a risk of collision with through road traffic (see F10 for diagram). At traffic light junctions with pedestrian crossing, the stop line will be 1.5m in advance of the F4 pedestrian crossing. Figure F3 shows the use of a stop line at a signal-controlled junction. |                                                                                                          |                 |                |                               |  |
| Variation                                                                                                                                                                                                                                                                                                                                                                                                                                                                                                                                                                                                                                                         | None                                                                                                     |                 |                |                               |  |