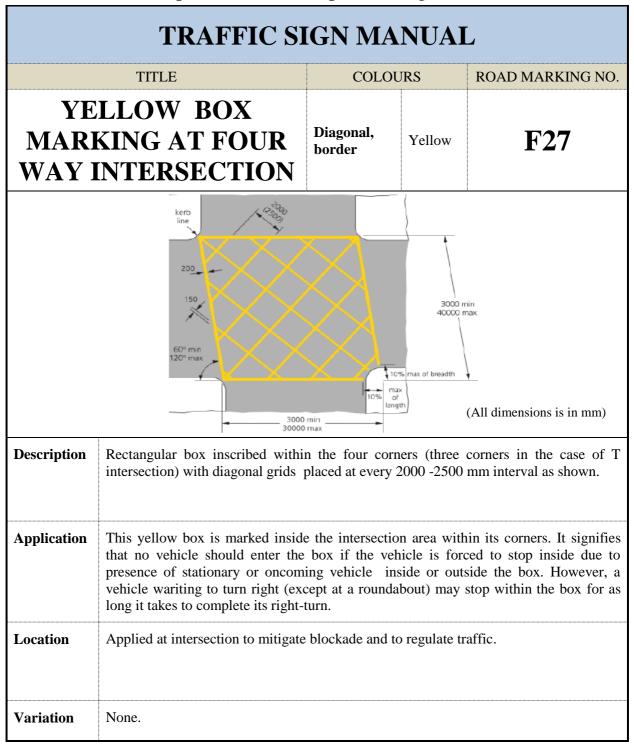

| The "BUS LANE" marking is used if the lane is recommended for buses (usually the kerb-side) but other vehicles are not necessarily restricted in using it.                                      |                                       |             |                           |  |