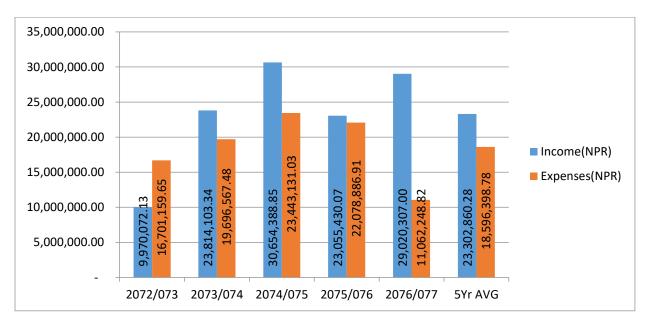

Financial Overview (Income & Expenditure)

| Fiscal Year | Income(NPR)   | Expenses(NPR) |
|-------------|---------------|---------------|
| 2072/073    | 9,970,072.13  | 16,701,159.65 |
| 2073/074    | 23,814,103.34 | 19,696,567.48 |
| 2074/075    | 30,654,388.85 | 23,443,131.03 |
| 2075/076    | 23,055,430.07 | 22,078,886.91 |
| 2076/077    | 29,020,307.00 | 11,062,248.82 |
| 5Yr AVG     | 23,302,860.28 | 18,596,398.78 |

Note: Expenses do not include Staff Expenses and Expenses Directly incurred by Head Office.

Bharatpur Flight Movement Comparison 2016-2020

<sup>\*</sup> Data 2020 (upto November)

Profile Edited on: 30 December, 2020