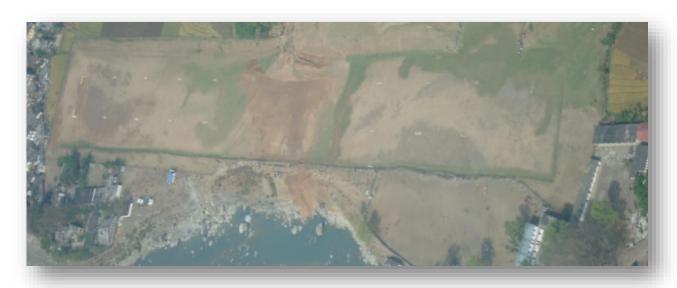

## **Brief Description**

Darchula Airport is situated at Gokuleswor Municipality of Darchula District, Sudur-Paschim Province. Nowadays, the airport is not in operation.

### Airside

| -                  | THIOTEC          |                         |              |  |
|--------------------|------------------|-------------------------|--------------|--|
| Ī                  | Runway           | Type of Surface         | Earthen      |  |
|                    |                  | Runway Dimension        | 590 m x 30 m |  |
|                    |                  | Runway Designation      | 07/25        |  |
|                    | Parking Capacity | Capacity Two DHC6 Types |              |  |
| Apron Type Earthen |                  |                         |              |  |