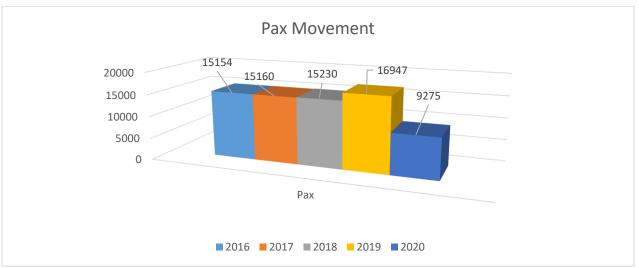

Note: Expenses do not include Staff Expenses and Expenses Directly incurred by Head Office.

Jumla Flight Movement Comparison 2016-2020

\* Data 2020 (upto November)

Profile Edited on: 30 December, 2020