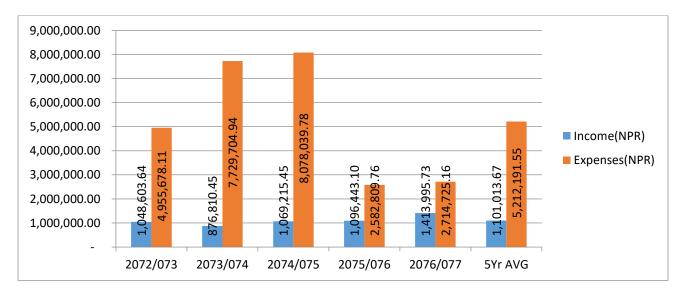

#### Financial Overview (Income & Expenditure)

| Fiscal Year | Income(NPR)  | Expenses(NPR) |
|-------------|--------------|---------------|
| 2072/073    | 1,048,603.64 | 4,955,678.11  |
| 2073/074    | 876,810.45   | 7,729,704.94  |
| 2074/075    | 1,069,215.45 | 8,078,039.78  |
| 2075/076    | 1,096,443.10 | 2,582,809.76  |
| 2076/077    | 1,413,995.73 | 2,714,725.16  |
| 5Yr AVG     | 1,101,013.67 | 5,212,191.55  |

Note: Expenses do not include Staff Expenses and Expenses Directly incurred by Head Office.

Jumla Flight Movement Comparison 2016-2020

\* Data 2020 (upto November)

Profile Edited on: 30 December, 2020