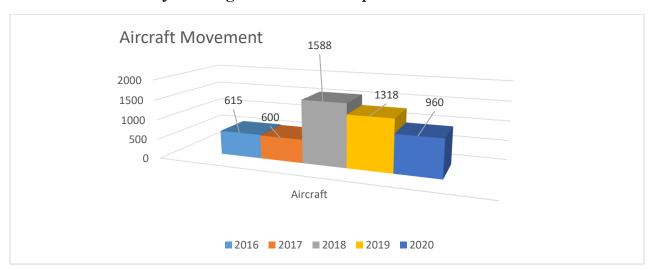

Note: Expenses do not include Staff Expenses and Expenses Directly incurred by Head Office.

Jumla Flight Movement Comparison 2016-2020

\* Data 2020 (upto November)

Profile Edited on: 30 December, 2020