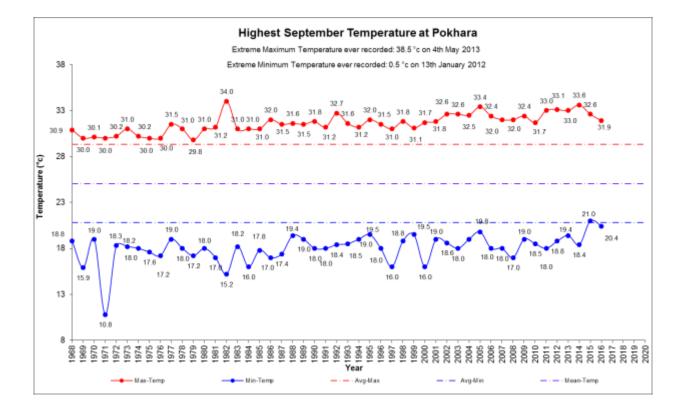

## EXTREME TEMPERATURES OF MONTH SEPTEMBER

Note: The Maximum temperature extremes are usually recorded in Nepal during the pre-mosoon and monsoon months (April-August) especially in the month of May and June and rarely in some cases the extremes are recorded in the other months. The Minimum temperature extremes are usually recorded in Nepal during the Winter months (December- January) especially in the month of January and rarely in some cases the extremes are recorded in other months. June, July, August, and September are Monsoon months when there is the possibility of heavy rain of the year and the temperatures are in the highest specially in June. Among the stations selected in this monitoring the maximum temperature recorded in the September 1985 and for the minimum temperature recorded in this month in the station at Junel in the Mid-western region of Nepal of 0.8°C on 30<sup>th</sup> September 1988. The temperature of Dadeldhura on 1978, Dhankuta before 1992, Jiri before 1980s and Okhaldhunga before 1986 and Kathmandu Airport before 1980s shows below normal maximum temp. Most of the stations have the rising or no trend in the maximum and minimum temperature in this month. There is the decreasing trend in station Nepalgunj, Dang, JIri in the minimum temperature and maximum in Jomsom.