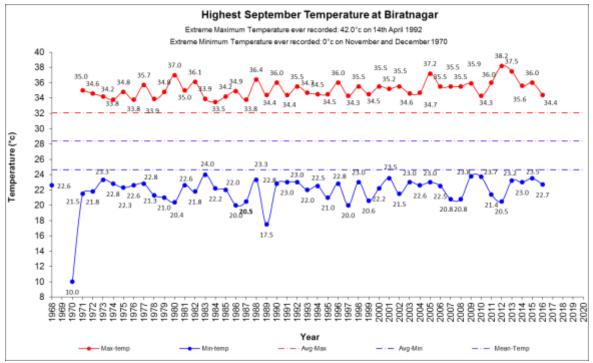

## EXTREME TEMPERATURES OF MONTH SEPTEMBER

Note: The Maximum temperature extremes are usually recorded in Nepal during the pre-mosoon and monsoon months (April-August) especially in the month of May and June and rarely in some cases the extremes are recorded in the other months. The Minimum temperature extremes are usually recorded in Nepal during the Winter months (December- January) especially in the month of January and rarely in some cases the extremes are recorded in other months. June, July, August, and September are Monsoon months when there is the possibility of heavy rain of the year and the temperatures are in the highest specially in June. Among the stations selected in this monitoring the maximum temperature recorded in the September 1985 and for the minimum temperature recorded in this month in the station at Junel in the Mid-western region of Nepal of 0.8°C on 30<sup>th</sup> September 1988. The temperature of Dadeldhura on 1978, Dhankuta before 1992, Jiri before 1980s and Okhaldhunga before 1986 and Kathmandu Airport before 1980s shows below normal maximum temp. Most of the stations have the rising or no trend in the maximum and minimum temperature in this month. There is the decreasing trend in station Nepalgunj, Dang, JIri in the minimum temperature and maximum in Jomsom.

**Note**: The extreme minimum temperature of 0°C was recorded in Biratnagar on 1970 for five times in the November 29<sup>th</sup> and 30th and December 3<sup>rd</sup>, 4<sup>th</sup> and 13<sup>th</sup>.