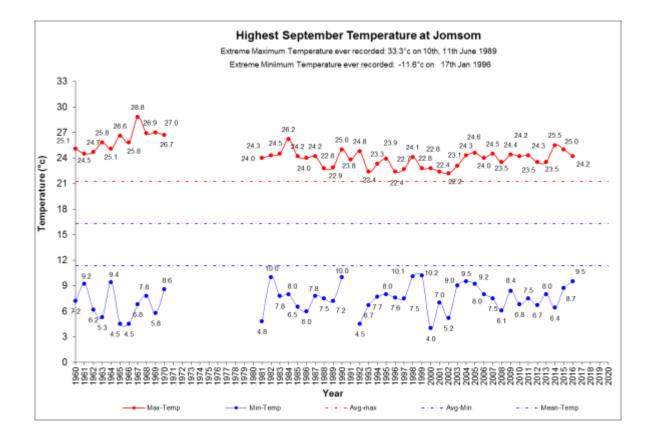

## EXTREME TEMPERATURES OF MONTH SEPTEMBER

Note: The Maximum temperature extremes are usually recorded in Nepal during the pre-mosoon and monsoon months (April-August) especially in the month of May and June and rarely in some cases the extremes are recorded in the other months. The Minimum temperature extremes are usually recorded in Nepal during the Winter months (December- January) especially in the month of January and rarely in some cases the extremes are recorded in other months. June, July, August, and September are Monsoon months when there is the possibility of heavy rain of the year and the temperatures are in the highest specially in June. Among the stations selected in this monitoring the maximum temperature recorded in the September 1985 and for the minimum temperature recorded in this month in the station at Junel in the Mid-western region of Nepal of 0.8°C on 30<sup>th</sup> September 1988. The temperature of Dadeldhura on 1978, Dhankuta before 1992, Jiri before 1980s and Okhaldhunga before 1986 and Kathmandu Airport before 1980s shows below normal maximum temp. Most of the stations have the rising or no trend in the maximum and minimum temperature in this month. There is the decreasing trend in station Nepalgunj, Dang, JIri in the minimum temperature and maximum in Jomsom.