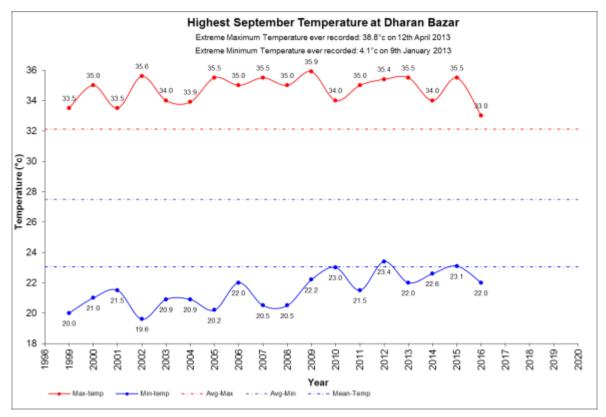

## EXTREME TEMPERATURES OF MONTH SEPTEMBER

Note: The Maximum temperature extremes are usually recorded in Nepal during the pre-mosoon and monsoon months (April-August) especially in the month of May and June and rarely in some cases the extremes are recorded in the other months. The Minimum temperature extremes are usually recorded in Nepal during the Winter months (December- January) especially in the month of January and rarely in some cases the extremes are recorded in other months. June, July, August, and September are Monsoon months when there is the possibility of heavy rain of the year and the temperatures are in the highest specially in June. Among the stations selected in this monitoring the maximum temperature recorded in the September 1985 and for the minimum temperature recorded in this month in the station at Junel in the Mid-western region of Nepal of 0.8°C on 30<sup>th</sup> September 1988. The temperature of Dadeldhura on 1978, Dhankuta before 1992, Jiri before 1980s and Okhaldhunga before 1986 and Kathmandu Airport before 1980s shows below normal maximum temp. Most of the stations have the rising or no trend in the maximum and minimum temperature in this month. There is the decreasing trend in station Nepalgunj, Dang, JIri in the minimum temperature and maximum in Jomsom.