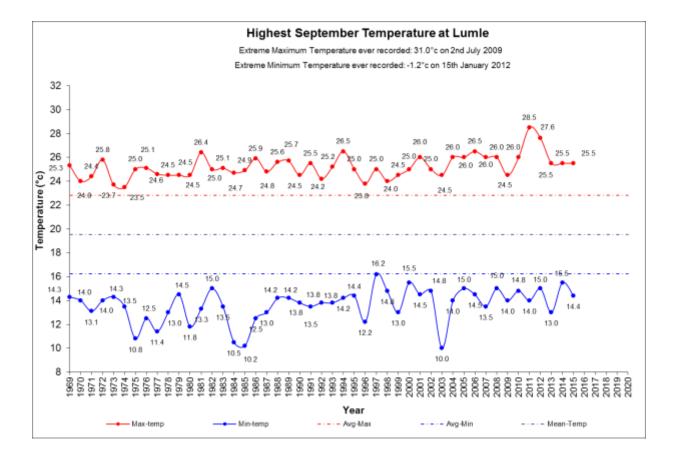

## EXTREME TEMPERATURES OF MONTH SEPTEMBER

Note: The Maximum temperature extremes are usually recorded in Nepal during the pre-mosoon and monsoon months (April-August) especially in the month of May and June and rarely in some cases the extremes are recorded in the other months. The Minimum temperature extremes are usually recorded in Nepal during the Winter months (December- January) especially in the month of January and rarely in some cases the extremes are recorded in other months. June, July, August, and September are Monsoon months when there is the possibility of heavy rain of the year and the temperatures are in the highest specially in June. Among the stations selected in this monitoring the maximum temperature recorded in the September 1985 and for the minimum temperature recorded in this month in the station at Junel in the Mid-western region of Nepal of 0.8°C on 30<sup>th</sup> September 1988. The temperature of Dadeldhura on 1978, Dhankuta before 1992, Jiri before 1980s and Okhaldhunga before 1986 and Kathmandu Airport before 1980s shows below normal maximum temp. Most of the stations have the rising or no trend in the maximum and minimum temperature in this month. There is the decreasing trend in station Nepalgunj, Dang, JIri in the minimum temperature and maximum in Jomsom.