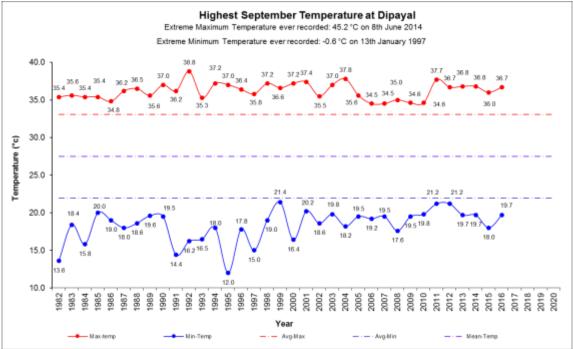

## EXTREME TEMPERATURES OF MONTH SEPTEMBER

Note: The Maximum temperature extremes are usually recorded in Nepal during the pre-mosoon and monsoon months (April-August) especially in the month of May and June and rarely in some cases the extremes are recorded in the other months. The Minimum temperature extremes are usually recorded in Nepal during the Winter months (December- January) especially in the month of January and rarely in some cases the extremes are recorded in other months. June, July, August, and September are Monsoon months when there is the possibility of heavy rain of the year and the temperatures are in the highest specially in June. Among the stations selected in this monitoring the maximum temperature recorded in the September 1985 and for the minimum temperature recorded in this month in the station at Junel in the Mid-western region of Nepal of 0.8°C on 30<sup>th</sup> September 1988. The temperature of Dadeldhura on 1978, Dhankuta before 1992, Jiri before 1980s and Okhaldhunga before 1986 and Kathmandu Airport before 1980s shows below normal maximum temp. Most of the stations have the rising or no trend in the maximum and minimum temperature in this month. There is the decreasing trend in station Nepalgunj, Dang, JIri in the minimum temperature and maximum in Jomsom.