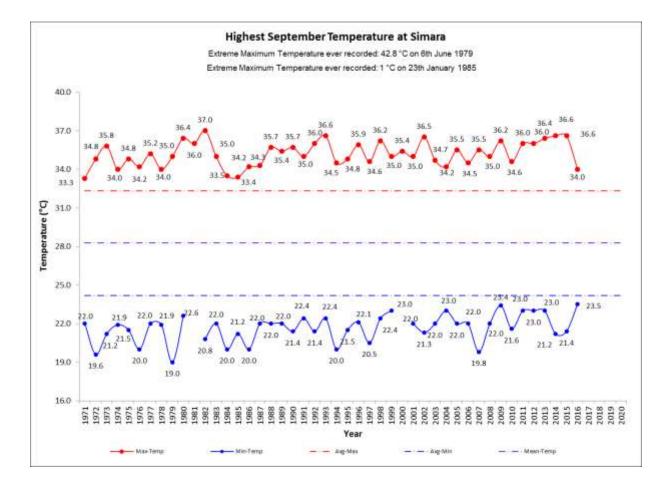

## EXTREME TEMPERATURES OF MONTH SEPTEMBER

Note: The Maximum temperature extremes are usually recorded in Nepal during the pre-mosoon and monsoon months (April-August) especially in the month of May and June and rarely in some cases the extremes are recorded in the other months. The Minimum temperature extremes are usually recorded in Nepal during the Winter months (December- January) especially in the month of January and rarely in some cases the extremes are recorded in other months. June, July, August, and September are Monsoon months when there is the possibility of heavy rain of the year and the temperatures are in the highest specially in June. Among the stations selected in this monitoring the maximum temperature recorded in the September 1985 and for the minimum temperature recorded in this month in the station at Junel in the Mid-western region of Nepal of 0.8°C on 30<sup>th</sup> September 1988. The temperature of Dadeldhura on 1978, Dhankuta before 1992, Jiri before 1980s and Okhaldhunga before 1986 and Kathmandu Airport before 1980s shows below normal maximum temp. Most of the stations have the rising or no trend in the maximum and minimum temperature in this month. There is the decreasing trend in station Nepalgunj, Dang, JIri in the minimum temperature and maximum in Jomsom.