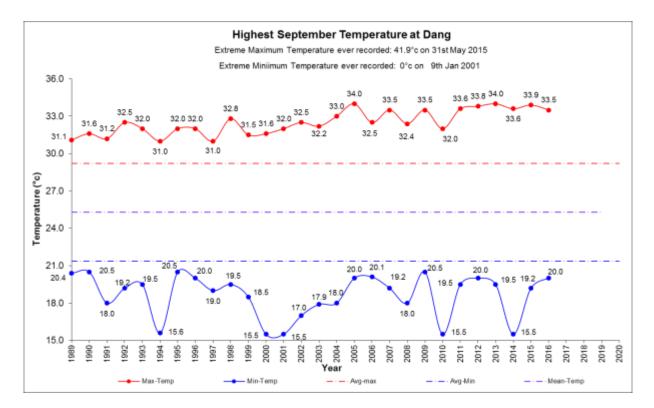

## EXTREME TEMPERATURES OF MONTH SEPTEMBER

Note: The Maximum temperature extremes are usually recorded in Nepal during the pre-mosoon and monsoon months (April-August) especially in the month of May and June and rarely in some cases the extremes are recorded in the other months. The Minimum temperature extremes are usually recorded in Nepal during the Winter months (December- January) especially in the month of January and rarely in some cases the extremes are recorded in other months. June, July, August, and September are Monsoon months when there is the possibility of heavy rain of the year and the temperatures are in the highest specially in June. Among the stations selected in this monitoring the maximum temperature recorded in the September 1985 and for the minimum temperature recorded in this month in the station at Junel in the Mid-western region of Nepal of 0.8°C on 30<sup>th</sup> September 1988. The temperature of Dadeldhura on 1978, Dhankuta before 1992, Jiri before 1980s and Okhaldhunga before 1986 and Kathmandu Airport before 1980s shows below normal maximum temp. Most of the stations have the rising or no trend in the maximum and minimum temperature in this month. There is the decreasing trend in station Nepalgunj, Dang, JIri in the minimum temperature and maximum in Jomsom.