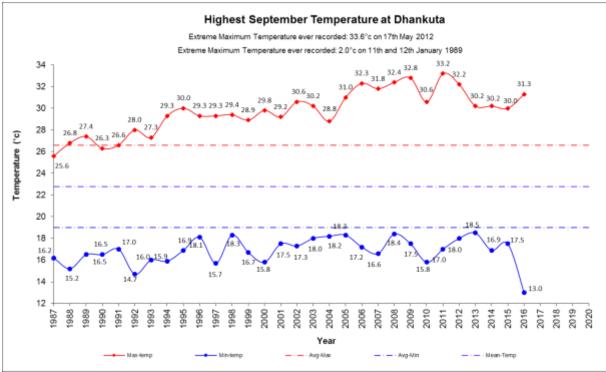

## EXTREME TEMPERATURES OF MONTH SEPTEMBER

Note: The Maximum temperature extremes are usually recorded in Nepal during the pre-mosoon and monsoon months (April-August) especially in the month of May and June and rarely in some cases the extremes are recorded in the other months. The Minimum temperature extremes are usually recorded in Nepal during the Winter months (December- January) especially in the month of January and rarely in some cases the extremes are recorded in other months. June, July, August, and September are Monsoon months when there is the possibility of heavy rain of the year and the temperatures are in the highest specially in June. Among the stations selected in this monitoring the maximum temperature recorded in the September 1985 and for the minimum temperature recorded in this month in the station at Junel in the Mid-western region of Nepal of 0.8°C on 30<sup>th</sup> September 1988. The temperature of Dadeldhura on 1978, Dhankuta before 1992, Jiri before 1980s and Okhaldhunga before 1986 and Kathmandu Airport before 1980s shows below normal maximum temp. Most of the stations have the rising or no trend in the maximum and minimum temperature in this month. There is the decreasing trend in station Nepalgunj, Dang, JIri in the minimum temperature and maximum in Jomsom.