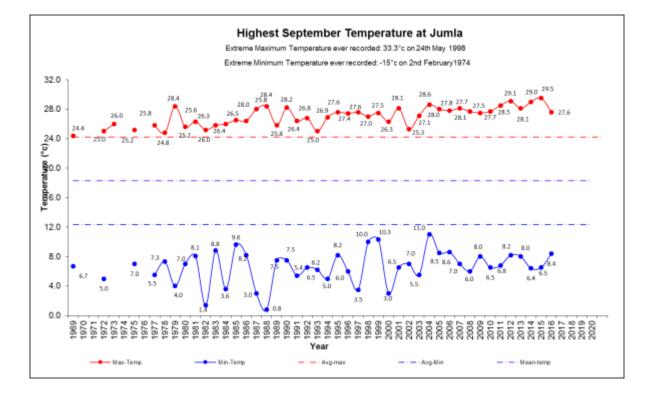

## EXTREME TEMPERATURES OF MONTH SEPTEMBER

Note: The Maximum temperature extremes are usually recorded in Nepal during the pre-mosoon and monsoon months (April-August) especially in the month of May and June and rarely in some cases the extremes are recorded in the other months. The Minimum temperature extremes are usually recorded in Nepal during the Winter months (December- January) especially in the month of January and rarely in some cases the extremes are recorded in other months. June, July, August, and September are Monsoon months when there is the possibility of heavy rain of the year and the temperatures are in the highest specially in June. Among the stations selected in this monitoring the maximum temperature recorded in the September 1985 and for the minimum temperature recorded in this month in the station at Junel in the Mid-western region of Nepal of 0.8°C on 30<sup>th</sup> September 1988. The temperature of Dadeldhura on 1978, Dhankuta before 1992, Jiri before 1980s and Okhaldhunga before 1986 and Kathmandu Airport before 1980s shows below normal maximum temp. Most of the stations have the rising or no trend in the maximum and minimum temperature in this month. There is the decreasing trend in station Nepalgunj, Dang, JIri in the minimum temperature and maximum in Jomsom.