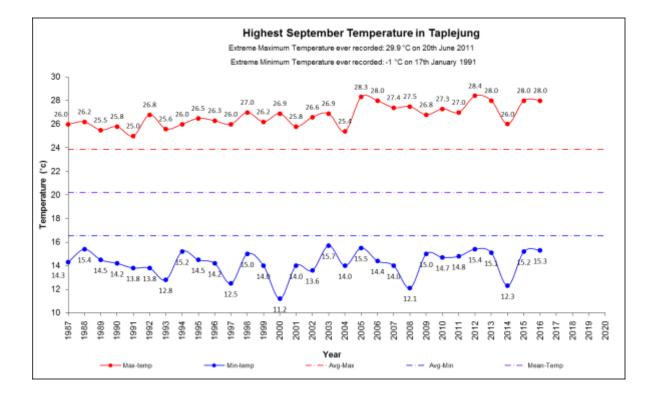

## EXTREME TEMPERATURES OF MONTH SEPTEMBER

Note: The Maximum temperature extremes are usually recorded in Nepal during the pre-mosoon and monsoon months (April-August) especially in the month of May and June and rarely in some cases the extremes are recorded in the other months. The Minimum temperature extremes are usually recorded in Nepal during the Winter months (December- January) especially in the month of January and rarely in some cases the extremes are recorded in other months. June, July, August, and September are Monsoon months when there is the possibility of heavy rain of the year and the temperatures are in the highest specially in June. Among the stations selected in this monitoring the maximum temperature recorded in the September 1985 and for the minimum temperature recorded in this month in the station at Junel in the Mid-western region of Nepal of 0.8°C on 30<sup>th</sup> September 1988. The temperature of Dadeldhura on 1978, Dhankuta before 1992, Jiri before 1980s and Okhaldhunga before 1986 and Kathmandu Airport before 1980s shows below normal maximum temp. Most of the stations have the rising or no trend in the maximum and minimum temperature in this month. There is the decreasing trend in station Nepalgunj, Dang, JIri in the minimum temperature and maximum in Jomsom.