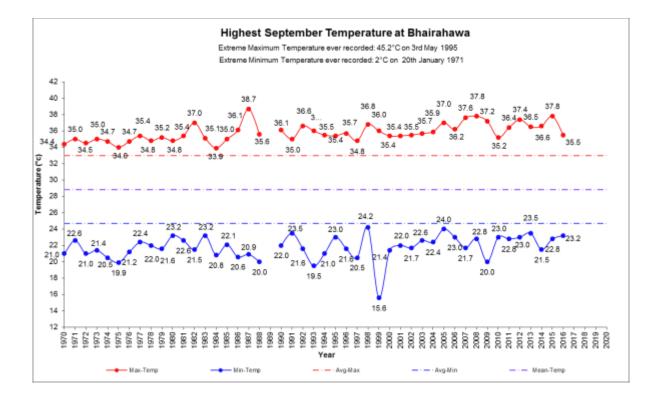

## EXTREME TEMPERATURES OF MONTH SEPTEMBER

Note: The Maximum temperature extremes are usually recorded in Nepal during the pre-mosoon and monsoon months (April-August) especially in the month of May and June and rarely in some cases the extremes are recorded in the other months. The Minimum temperature extremes are usually recorded in Nepal during the Winter months (December- January) especially in the month of January and rarely in some cases the extremes are recorded in other months. June, July, August, and September are Monsoon months when there is the possibility of heavy rain of the year and the temperatures are in the highest specially in June. Among the stations selected in this monitoring the maximum temperature recorded in the September 1985 and for the minimum temperature recorded in this month in the station at Junel in the Mid-western region of Nepal of 0.8°C on 30<sup>th</sup> September 1988. The temperature of Dadeldhura on 1978, Dhankuta before 1992, Jiri before 1980s and Okhaldhunga before 1986 and Kathmandu Airport before 1980s shows below normal maximum temp. Most of the stations have the rising or no trend in the maximum and minimum temperature in this month. There is the decreasing trend in station Nepalgunj, Dang, JIri in the minimum temperature and maximum in Jomsom.