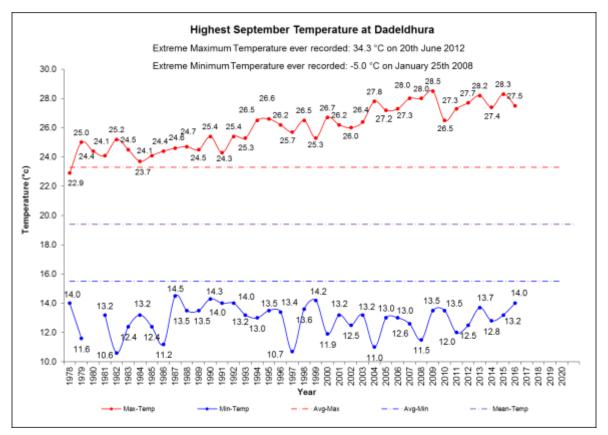

## EXTREME TEMPERATURES OF MONTH SEPTEMBER

Note: The Maximum temperature extremes are usually recorded in Nepal during the pre-mosoon and monsoon months (April-August) especially in the month of May and June and rarely in some cases the extremes are recorded in the other months. The Minimum temperature extremes are usually recorded in Nepal during the Winter months (December- January) especially in the month of January and rarely in some cases the extremes are recorded in other months. June, July, August, and September are Monsoon months when there is the possibility of heavy rain of the year and the temperatures are in the highest specially in June. Among the stations selected in this monitoring the maximum temperature recorded in the September 1985 and for the minimum temperature recorded in this month in the station at Junel in the Mid-western region of Nepal of 0.8°C on 30<sup>th</sup> September 1988. The temperature of Dadeldhura on 1978, Dhankuta before 1992, Jiri before 1980s and Okhaldhunga before 1986 and Kathmandu Airport before 1980s shows below normal maximum temp. Most of the stations have the rising or no trend in the maximum and minimum temperature in this month. There is the decreasing trend in station Nepalgunj, Dang, JIri in the minimum temperature and maximum in Jomsom.