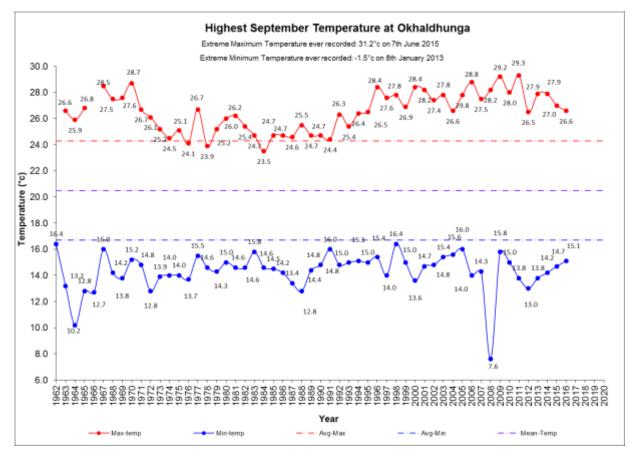

## EXTREME TEMPERATURES OF MONTH SEPTEMBER

Note: The Maximum temperature extremes are usually recorded in Nepal during the pre-mosoon and monsoon months (April-August) especially in the month of May and June and rarely in some cases the extremes are recorded in the other months. The Minimum temperature extremes are usually recorded in Nepal during the Winter months (December- January) especially in the month of January and rarely in some cases the extremes are recorded in other months. June, July, August, and September are Monsoon months when there is the possibility of heavy rain of the year and the temperatures are in the highest specially in June. Among the stations selected in this monitoring the maximum temperature recorded in the September 1985 and for the minimum temperature recorded in this month in the station at Junel in the Mid-western region of Nepal of 0.8°C on 30<sup>th</sup> September 1988. The temperature of Dadeldhura on 1978, Dhankuta before 1992, Jiri before 1980s and Okhaldhunga before 1986 and Kathmandu Airport before 1980s shows below normal maximum temp. Most of the stations have the rising or no trend in the maximum and minimum temperature in this month. There is the decreasing trend in station Nepalgunj, Dang, JIri in the minimum temperature and maximum in Jomsom.