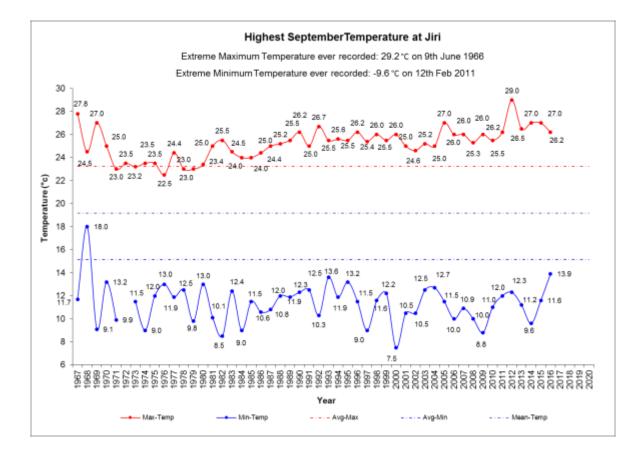

## EXTREME TEMPERATURES OF MONTH SEPTEMBER

Note: The Maximum temperature extremes are usually recorded in Nepal during the pre-mosoon and monsoon months (April-August) especially in the month of May and June and rarely in some cases the extremes are recorded in the other months. The Minimum temperature extremes are usually recorded in Nepal during the Winter months (December- January) especially in the month of January and rarely in some cases the extremes are recorded in other months. June, July, August, and September are Monsoon months when there is the possibility of heavy rain of the year and the temperatures are in the highest specially in June. Among the stations selected in this monitoring the maximum temperature recorded in the September 1985 and for the minimum temperature recorded in this month in the station at Junel in the Mid-western region of Nepal of 0.8°C on 30<sup>th</sup> September 1988. The temperature of Dadeldhura on 1978, Dhankuta before 1992, Jiri before 1980s and Okhaldhunga before 1986 and Kathmandu Airport before 1980s shows below normal maximum temp. Most of the stations have the rising or no trend in the maximum and minimum temperature in this month. There is the decreasing trend in station Nepalgunj, Dang, JIri in the minimum temperature and maximum in Jomsom.