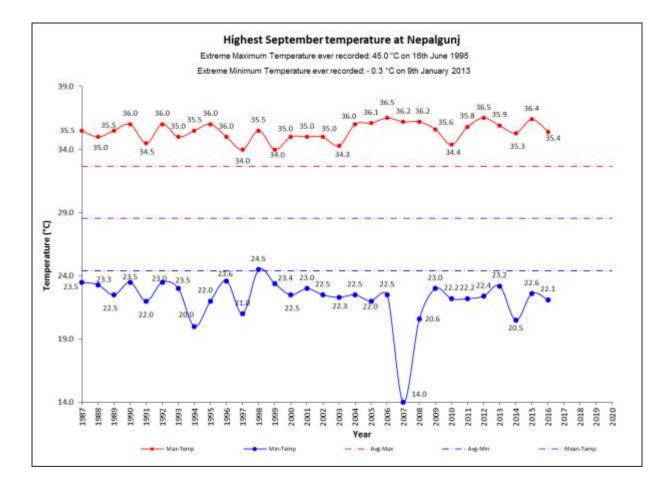

## EXTREME TEMPERATURES OF MONTH SEPTEMBER

Note: The Maximum temperature extremes are usually recorded in Nepal during the pre-mosoon and monsoon months (April-August) especially in the month of May and June and rarely in some cases the extremes are recorded in the other months. The Minimum temperature extremes are usually recorded in Nepal during the Winter months (December- January) especially in the month of January and rarely in some cases the extremes are recorded in other months. June, July, August, and September are Monsoon months when there is the possibility of heavy rain of the year and the temperatures are in the highest specially in June. Among the stations selected in this monitoring the maximum temperature recorded in the September 1985 and for the minimum temperature recorded in this month in the station at Junel in the Mid-western region of Nepal of 0.8°C on 30<sup>th</sup> September 1988. The temperature of Dadeldhura on 1978, Dhankuta before 1992, Jiri before 1980s and Okhaldhunga before 1986 and Kathmandu Airport before 1980s shows below normal maximum temp. Most of the stations have the rising or no trend in the maximum and minimum temperature in this month. There is the decreasing trend in station Nepalgunj, Dang, JIri in the minimum temperature and maximum in Jomsom.