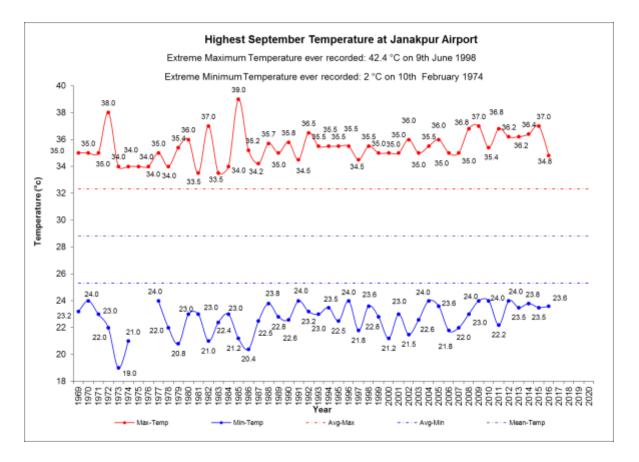

## EXTREME TEMPERATURES OF MONTH SEPTEMBER

Note: The Maximum temperature extremes are usually recorded in Nepal during the pre-mosoon and monsoon months (April-August) especially in the month of May and June and rarely in some cases the extremes are recorded in the other months. The Minimum temperature extremes are usually recorded in Nepal during the Winter months (December- January) especially in the month of January and rarely in some cases the extremes are recorded in other months. June, July, August, and September are Monsoon months when there is the possibility of heavy rain of the year and the temperatures are in the highest specially in June. Among the stations selected in this monitoring the maximum temperature recorded in the September 1985 and for the minimum temperature recorded in this month in the station at Junel in the Mid-western region of Nepal of 0.8°C on 30<sup>th</sup> September 1988. The temperature of Dadeldhura on 1978, Dhankuta before 1992, Jiri before 1980s and Okhaldhunga before 1986 and Kathmandu Airport before 1980s shows below normal maximum temp. Most of the stations have the rising or no trend in the maximum and minimum temperature in this month. There is the decreasing trend in station Nepalgunj, Dang, JIri in the minimum temperature and maximum in Jomsom.