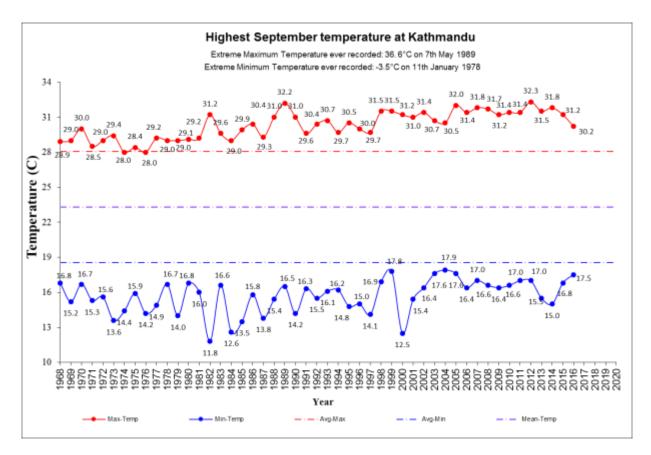

## EXTREME TEMPERATURES OF MONTH SEPTEMBER

Note: The Maximum temperature extremes are usually recorded in Nepal during the pre-mosoon and monsoon months (April-August) especially in the month of May and June and rarely in some cases the extremes are recorded in the other months. The Minimum temperature extremes are usually recorded in Nepal during the Winter months (December- January) especially in the month of January and rarely in some cases the extremes are recorded in other months. June, July, August, and September are Monsoon months when there is the possibility of heavy rain of the year and the temperatures are in the highest specially in June. Among the stations selected in this monitoring the maximum temperature recorded in the September 1985 and for the minimum temperature recorded in this month in the station at Junel in the Mid-western region of Nepal of 0.8°C on 30<sup>th</sup> September 1988. The temperature of Dadeldhura on 1978, Dhankuta before 1992, Jiri before 1980s and Okhaldhunga before 1986 and Kathmandu Airport before 1980s shows below normal maximum temp. Most of the stations have the rising or no trend in the maximum and minimum temperature in this month. There is the decreasing trend in station Nepalgunj, Dang, JIri in the minimum temperature and maximum in Jomsom.