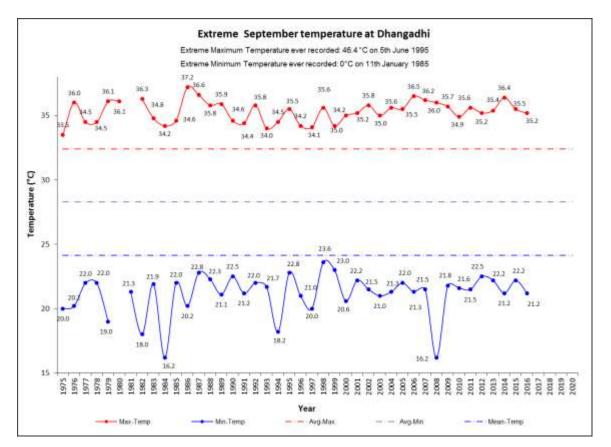

## EXTREME TEMPERATURES OF MONTH SEPTEMBER

Note: The Maximum temperature extremes are usually recorded in Nepal during the pre-mosoon and monsoon months (April-August) especially in the month of May and June and rarely in some cases the extremes are recorded in the other months. The Minimum temperature extremes are usually recorded in Nepal during the Winter months (December- January) especially in the month of January and rarely in some cases the extremes are recorded in other months. June, July, August, and September are Monsoon months when there is the possibility of heavy rain of the year and the temperatures are in the highest specially in June. Among the stations selected in this monitoring the maximum temperature recorded in the September 1985 and for the minimum temperature recorded in this month in the station at Junel in the Mid-western region of Nepal of 0.8°C on 30<sup>th</sup> September 1988. The temperature of Dadeldhura on 1978, Dhankuta before 1992, Jiri before 1980s and Okhaldhunga before 1986 and Kathmandu Airport before 1980s shows below normal maximum temp. Most of the stations have the rising or no trend in the maximum and minimum temperature in this month. There is the decreasing trend in station Nepalgunj, Dang, JIri in the minimum temperature and maximum in Jomsom.