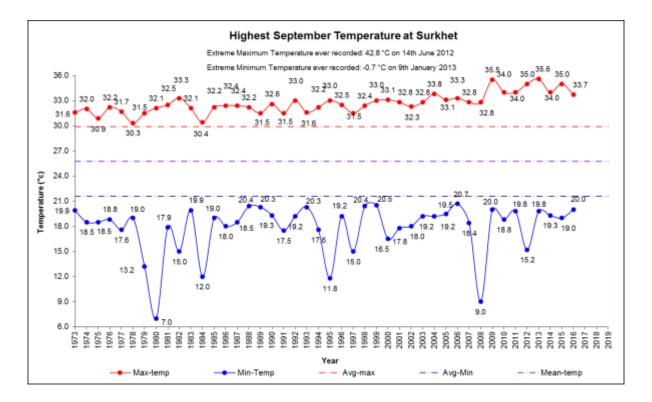

## EXTREME TEMPERATURES OF MONTH SEPTEMBER

Note: The Maximum temperature extremes are usually recorded in Nepal during the pre-mosoon and monsoon months (April-August) especially in the month of May and June and rarely in some cases the extremes are recorded in the other months. The Minimum temperature extremes are usually recorded in Nepal during the Winter months (December- January) especially in the month of January and rarely in some cases the extremes are recorded in other months. June, July, August, and September are Monsoon months when there is the possibility of heavy rain of the year and the temperatures are in the highest specially in June. Among the stations selected in this monitoring the maximum temperature recorded in the September 1985 and for the minimum temperature recorded in this month in the station at Junel in the Mid-western region of Nepal of 0.8°C on 30<sup>th</sup> September 1988. The temperature of Dadeldhura on 1978, Dhankuta before 1992, Jiri before 1980s and Okhaldhunga before 1986 and Kathmandu Airport before 1980s shows below normal maximum temp. Most of the stations have the rising or no trend in the maximum and minimum temperature in this month. There is the decreasing trend in station Nepalgunj, Dang, JIri in the minimum temperature and maximum in Jomsom.