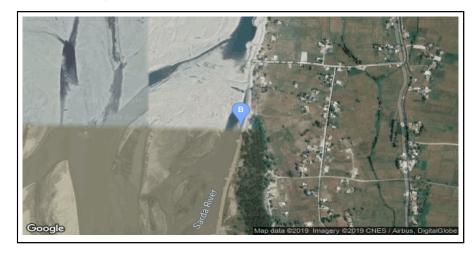

## **General**

| Name of Bridge/River: Mahakali River | T.Length: 1500                      |
|--------------------------------------|-------------------------------------|
| Road Name: Postal Highway(H017)      | Road Length: 1005                   |
| Chainage: 0+000                      | Division Road Office: Mahendranagar |
| Latitude: 28.945250                  | Longitude: 80.114566                |
| Left Bank Location                   | Right Bank Location                 |
| District: Kanchanpur                 | District: Kanchanpur                |
| Municipality/VDC: Bhimdatta NP       | Municipality/VDC: Chandani          |

## **Location Map**