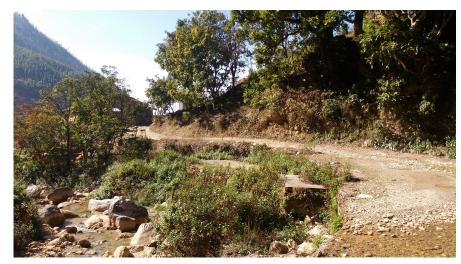

dge:62-F047-027 (Pipiya)

## **General**

| Name of Bridge/River: Pipiya                 | T.Length: 15                      |
|----------------------------------------------|-----------------------------------|
| Road Name: Chhinchu - Jajarkot - Dunai(F047) | Road Length: 260                  |
| Chainage: 120+780                            | Division Road Office: Chaurjahari |
| Latitude: 28.714278                          | Longitude: 82.245965              |
| Left Bank Location                           | Right Bank Location               |
| District: Jajarkot                           | District: Jajarkot                |
| Municipality/VDC: Khalanga                   | Municipality/VDC: Khalanga        |

## **Location Map**



## **Photographs**



Caption:Left Side of the river



Caption:Right Bank