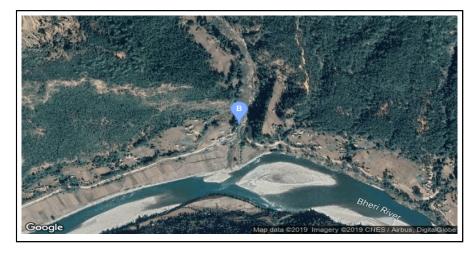

## New Crossing Bridge:62-F047-027 (Pipiya)

## **General**

| Name of Bridge/River: Pipiya                 | T.Length: 15                      |
|----------------------------------------------|-----------------------------------|
| Road Name: Chhinchu - Jajarkot - Dunai(F047) | Road Length: 260                  |
| Chainage: 120+780                            | Division Road Office: Chaurjahari |
| Latitude: 28.714278                          | Longitude: 82.245965              |
| Left Bank Location                           | Right Bank Location               |
| District: Jajarkot                           | District: Jajarkot                |
| Municipality/VDC: Khalanga                   | Municipality/VDC: Khalanga        |

## **Location Map**