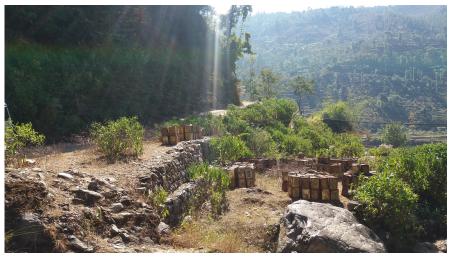

## New Crossing Bridge:62-F047-027 (Pipiya)

## **General**

| Name of Bridge/River: Pipiya                 | T.Length: 15                      |
|----------------------------------------------|-----------------------------------|
| Road Name: Chhinchu - Jajarkot - Dunai(F047) | Road Length: 260                  |
| Chainage: 120+780                            | Division Road Office: Chaurjahari |
| Latitude: 28.714278                          | Longitude: 82.245965              |
| Left Bank Location                           | Right Bank Location               |
| District: Jajarkot                           | District: Jajarkot                |
| Municipality/VDC: Khalanga                   | Municipality/VDC: Khalanga        |

## **Location Map**



## **Photographs**



Caption:Left Side of the river



Caption:Right Bank