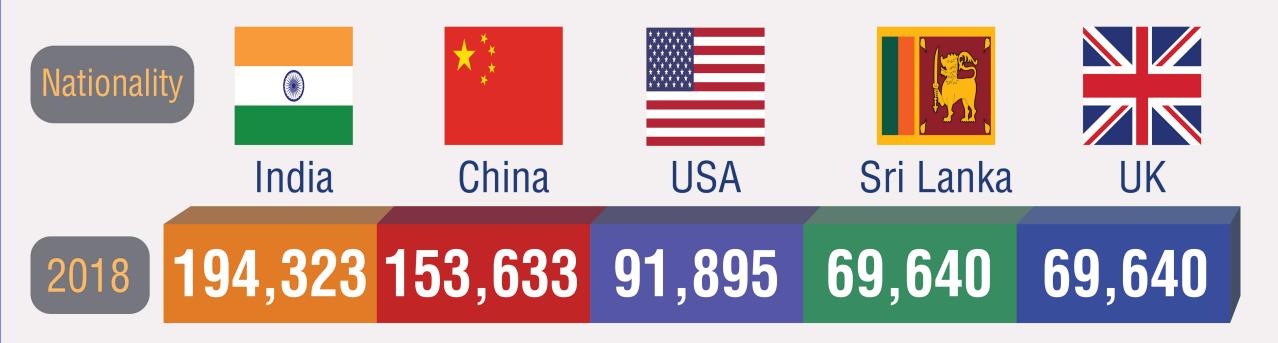

Source: Central Bureau of Statistics (2020). GDP 2019/020. Kathmandu, Nepal: Central Bureau of Statistics.













(in number)









(in number)

| Year | •<br>Hotel<br>(star) | Hotel<br>(non-star) | Total<br>beds | Travel agencies | <b>Trekking</b><br>agencies | Tourist<br>guide | Trekking<br>guide |
|------|----------------------|---------------------|---------------|-----------------|-----------------------------|------------------|-------------------|
| 2016 | 120                  | 942                 | 38,242        | 3,444           | 2,367                       | 3,717            | 13,049            |
| 2017 | 125                  | 977                 | 39,833        | 3,224           | 2,637                       | 3,876            | 13,831            |
| 2018 | 129                  | 1,125               | 40,856        | 3,508           | 2,649                       | 4,126            | 16,248