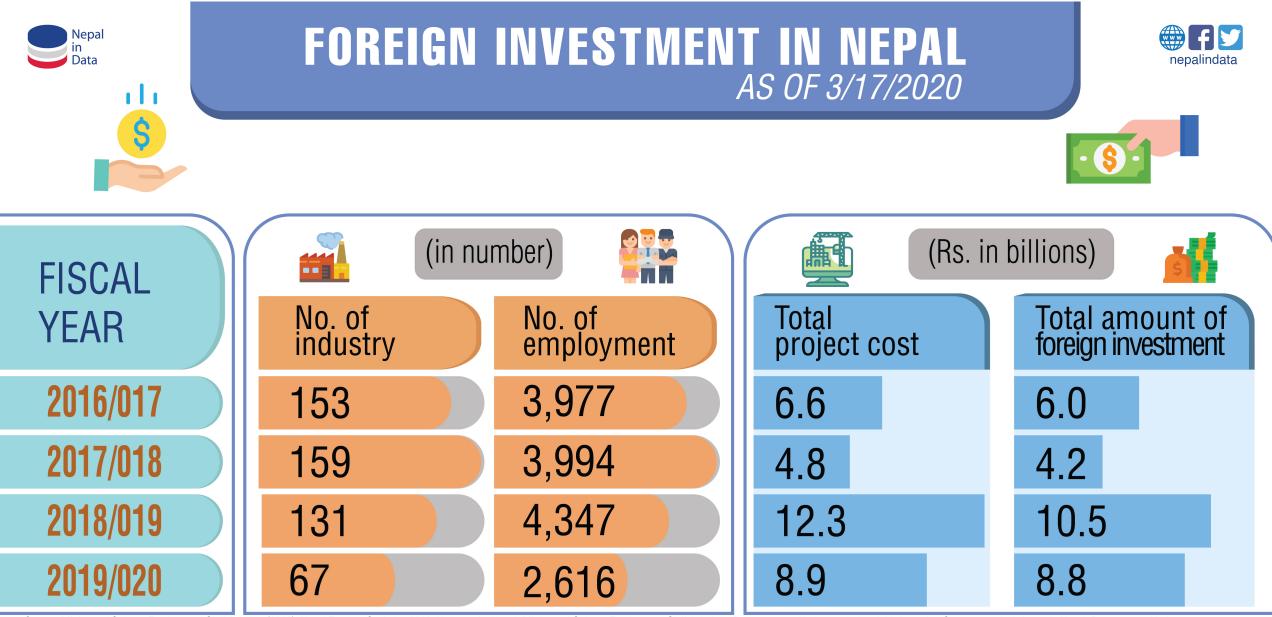

in number)

| Year | •<br>Hotel<br>(star) | Hotel<br>(non-star) | Total<br>beds | Travel agencies | <b>Trekking</b><br>agencies | Tourist<br>guide | Trekking<br>guide |
|------|----------------------|---------------------|---------------|-----------------|-----------------------------|------------------|-------------------|
| 2016 | 120                  | 942                 | 38,242        | 3,444           | 2,367                       | 3,717            | 13,049            |
| 2017 | 125                  | 977                 | 39,833        | 3,224           | 2,637                       | 3,876            | 13,831            |
| 2018 | 129                  | 1,125               | 40,856        | 3,508           | 2,649                       | 4,126            | 16,248            |





| Nepal<br>in<br>Data                                      | OUTSTAN        | nepalindata  |                          |  |  |  |  |
|----------------------------------------------------------|----------------|--------------|--------------------------|--|--|--|--|
|                                                          | OF BANKS & FIN |              |                          |  |  |  |  |
| (Rs. in billions)                                        |                |              |                          |  |  |  |  |
|                                                          |                |              | R=Revised, P=Provisional |  |  |  |  |
| Heading                                                  | 2018 July      | 2019 July(R) | 2020 Feb(P)              |  |  |  |  |
| (Tre