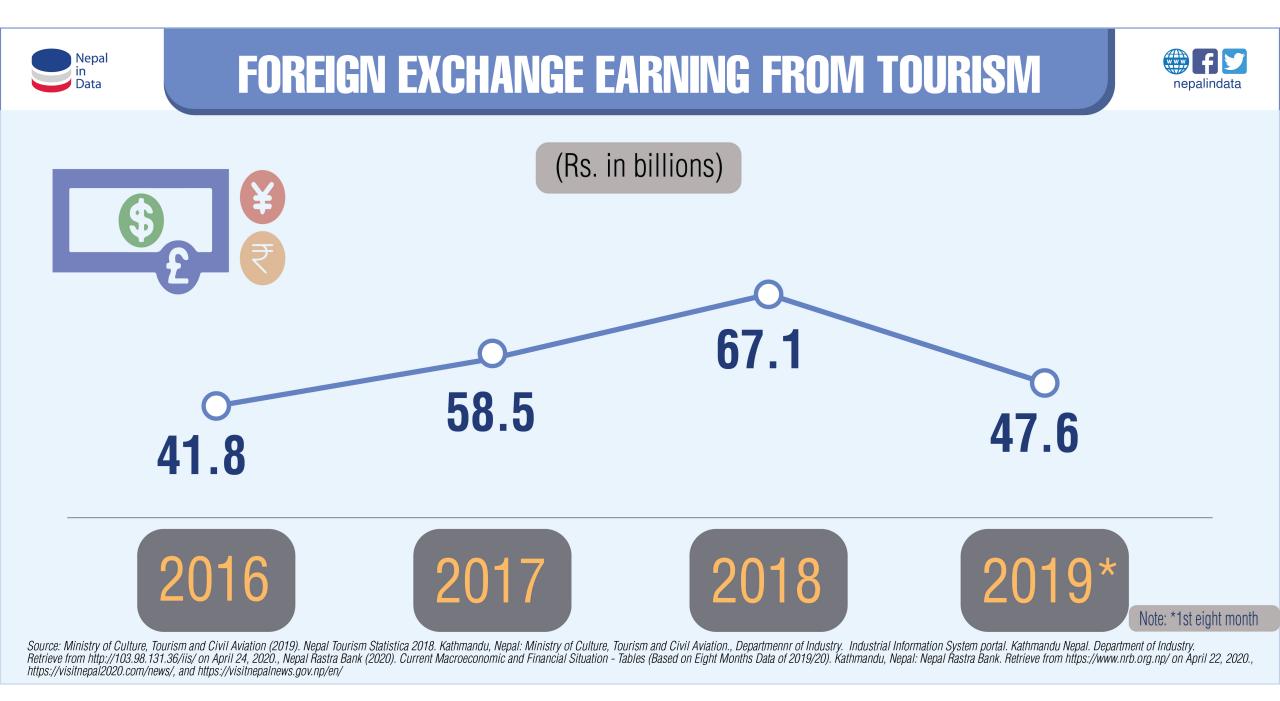

Source: Central Bureau of Statistics (2020). GDP 2019/020. Kathmandu, Nepal: Central Bureau of Statistics.













(in number)









(in number)

| Year | •<br>Hotel<br>(star) | Hotel<br>(non-star) | Total<br>beds | Travel agencies | <b>Trekking</b><br>agencies | Tourist<br>guide | Trekking<br>guide |
|------|----------------------|---------------------|---------------|-----------------|-----------------------------|------------------|-------------------|
| 2016 | 120                  | 942                 | 38,242        | 3,444           | 2,367                       | 3,717            | 13,049            |
| 2017 | 125                  | 977                 | 39,833        | 3,224           | 2,637                       | 3,876            | 13,831            |
| 2018 | 129                  | 1,125               | 40,856        | 3,508           | 2,649                       | 4,126            | 16,248