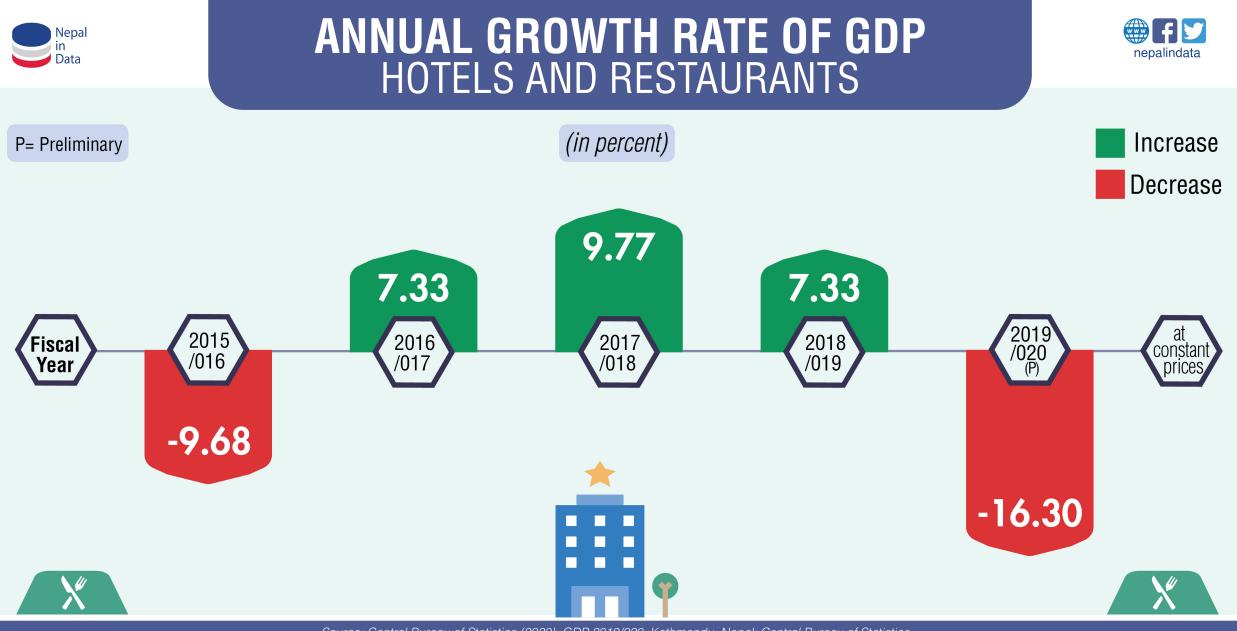

Source: Central Bureau of Statistics (2020). GDP 2019/020. Kathmandu, Nepal: Central Bureau of Statistics.













(in number)









(in number)

| Year | •<br>Hotel<br>(star) | Hotel<br>(non-star) | Total<br>beds | Travel agencies | <b>Trekking</b><br>agencies | Tourist<br>guide | Trekking<br>guide |
|------|----------------------|---------------------|---------------|-----------------|-----------------------------|------------------|-------------------|
| 2016 | 120                  | 942                 | 38,242        | 3,444           | 2,367                       | 3,717            | 13,049            |
| 2017 | 125                  | 977                 | 39,833        | 3,224           | 2,637                       | 3,876            | 13,831            |
| 2018 | 129