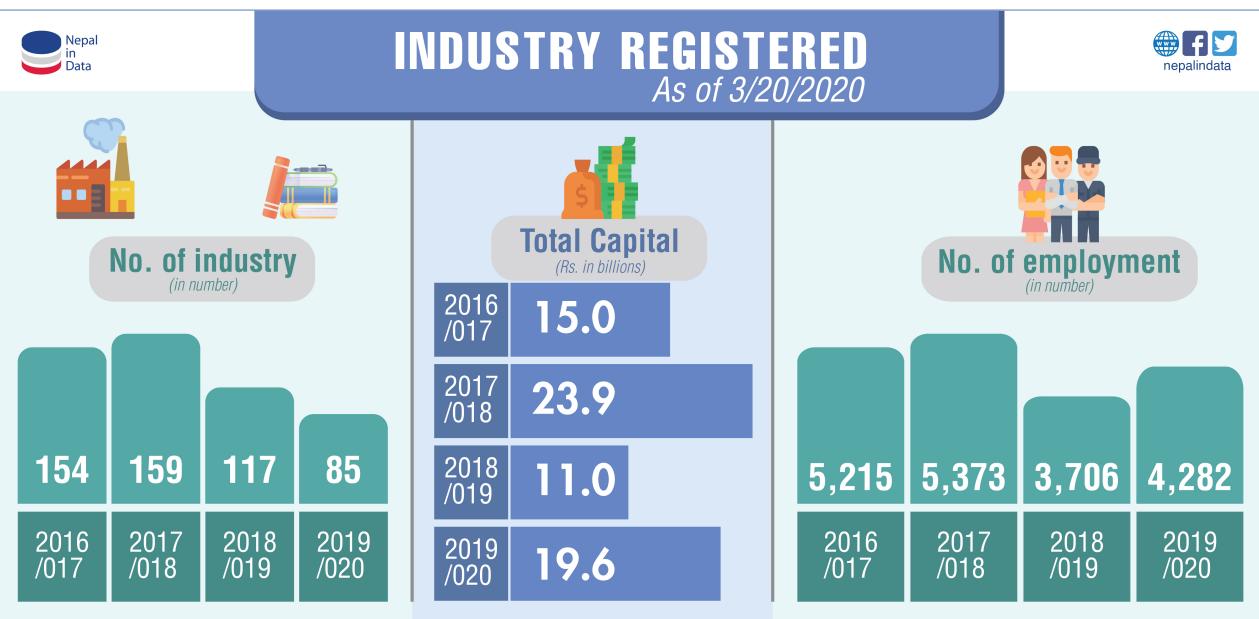

(in number)

| Year | •<br>Hotel<br>(star) | Hotel<br>(non-star) | Total<br>beds | Travel agencies | <b>Trekking</b><br>agencies | Tourist<br>guide | Trekking<br>guide |
|------|----------------------|---------------------|---------------|-----------------|-----------------------------|------------------|-------------------|
| 2016 | 120                  | 942                 | 38,242        | 3,444           | 2,367                       | 3,717            | 13,049            |
| 2017 | 125                  | 977                 | 39,833        | 3,224           | 2,637                       | 3,876            | 13,831            |
| 2018 | 129                  | 1,125               | 40,856        | 3,508           | 2,649                       | 4,126            | 16,248            |





| Nepal<br>in<br>Data                                      | OUTSTAN        | nepalindata  |                          |  |  |  |  |
|----------------------------------------------------------|----------------|--------------|--------------------------|--|--|--|--|
|                                                          | OF BANKS & FIN |              |                          |  |  |  |  |
| (Rs. in billions)                                        |                |              |                          |  |  |  |  |
|                                                          |                |              | R=Revised, P=Provisional |  |  |  |  |
| Heading                                                  | 2018 July      | 2019 July(R) | 2020 Feb(P)              |  |  |  |  |
| (T