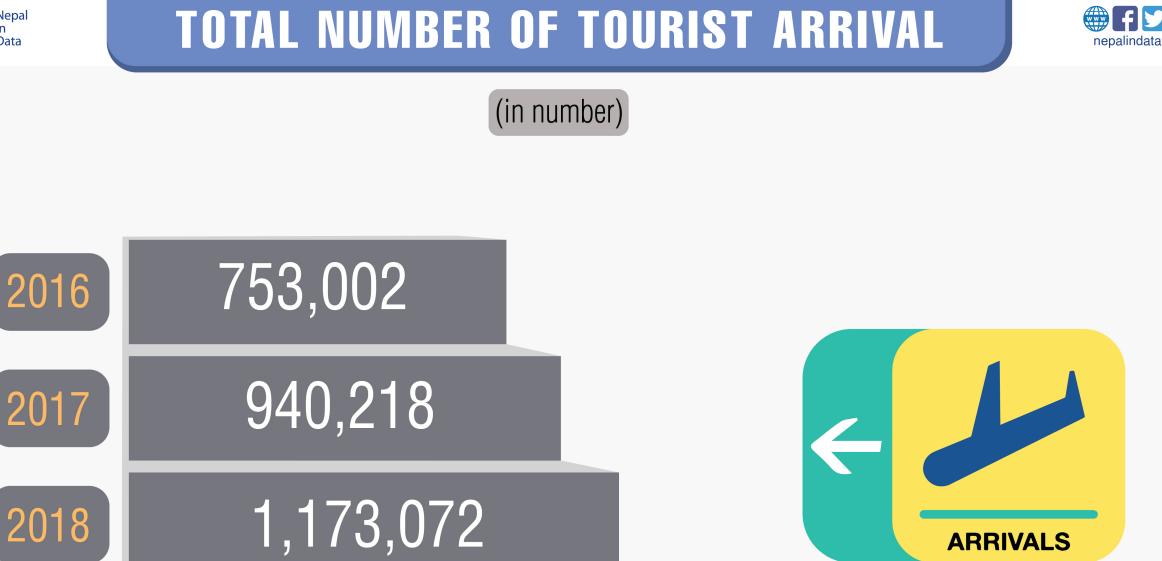

Source: Central Bureau of Statistics (2020). GDP 2019/020. Kathmandu, Nepal: Central Bureau of Statistics.













(in number)









(in number)

| Year | •<br>Hotel<br>(star) | Hotel<br>(non-star) | Total<br>beds | Travel agencies | <b>Trekking</b><br>agencies | Tourist<br>guide | Trekking<br>guide |
|------|----------------------|---------------------|---------------|-----------------|-----------------------------|------------------|-------------------|
| 2016 | 120                  | 942                 | 38,242        | 3,444           | 2,367                       | 3,717            | 13,049            |
| 2017 | 125                  | 977                 | 39,833        | 3,224           | 2,637                       | 3,876            | 13,831            |
| 2018 | 129                  | 1,125               | 40,856        | 3,508           | 2,649                       | 4,126