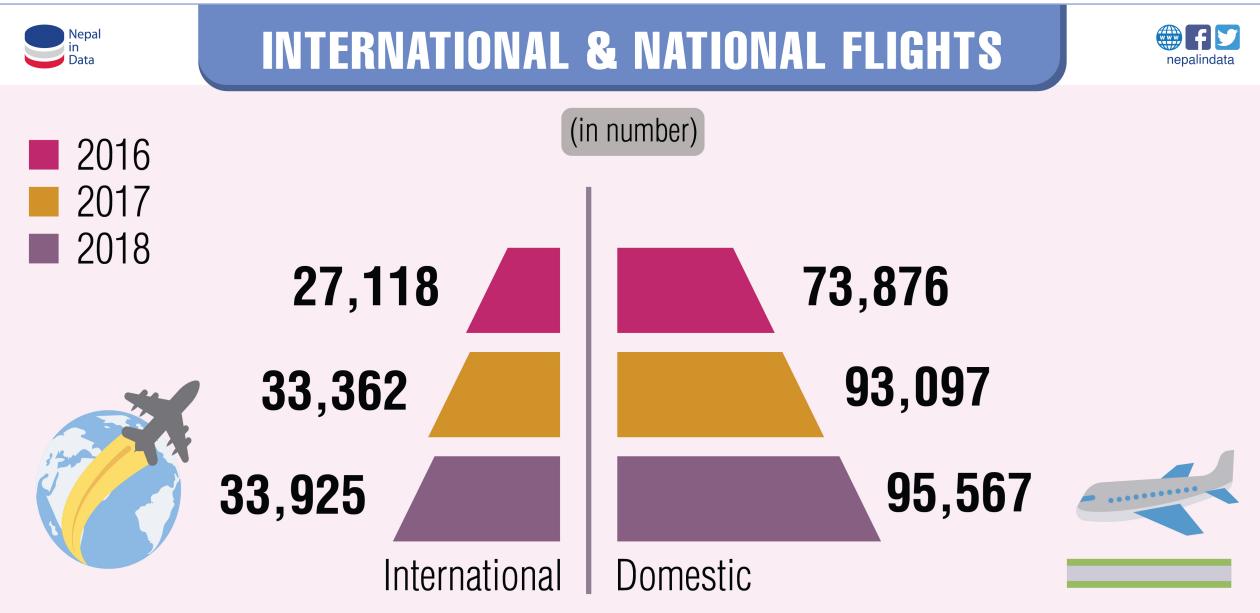

Source: Central Bureau of Statistics (2020). GDP 2019/020. Kathmandu, Nepal: Central Bureau of Statistics.













(in number)









(in number)

| Year | •<br>Hotel<br>(star) | Hotel<br>(non-star) | Total<br>beds | Travel agencies | <b>Trekking</b><br>agencies | Tourist<br>guide | Trekking<br>guide |
|------|----------------------|---------------------|---------------|-----------------|-----------------------------|------------------|-------------------|
| 2016 | 120                  | 942                 | 38,242        | 3,444           | 2,367                       | 3,717            | 13,049            |
| 2017 | 125                  | 977                 | 39,833        | 3,224           | 2,637                       | 3,876            | 13,831            |
| 2018 | 129                  | 1,125               | 40,856        | 3,508           | 2,649                       | 4,126