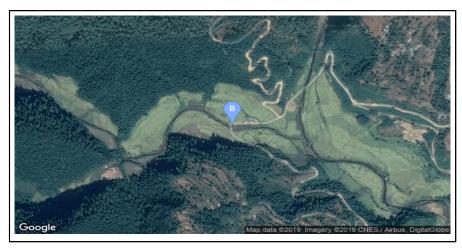

## General

| Name of Bridge/River: Bai khola                                            | T.Length: 10                  |
|----------------------------------------------------------------------------|-------------------------------|
| Road Name: Benighat - District Border - Arughat - Larke<br>Bhanjyang(F196) | Road Length: 165              |
| Chainage: 20+500                                                           | Division Road Office: Damauli |
| Latitude: 27.947817                                                        | Longitude: 84.730544          |
| Left Bank Location                                                         | Right Bank Location           |
| District: Gorkha                                                           | District: Gorkha              |
| Municipality/VDC: Bunkot                                                   | Municipality/VDC: Namjung     |

## Location Map

Caption:From left

Caption:Right Bank