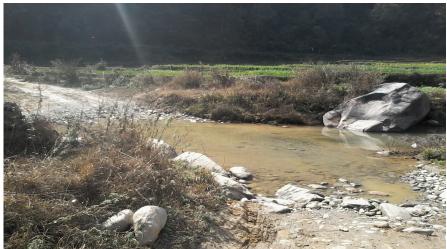

|
|----------------------------------------------------------------------------|-------------------------------|
| Road Name: Benighat - District Border - Arughat - Larke<br>Bhanjyang(F196) | Road Length: 165              |
| Chainage: 20+500                                                           | Division Road Office: Damauli |
| Latitude: 27.947817                                                        | Longitude: 84.730544          |
| Left Bank Location                                                         | Right Bank Location           |
| District: Gorkha                                                           | District: Gorkha              |
| Municipality/VDC: Bunkot                                                   | Municipality/VDC: Namjung     |

## **Photographs**



## Location Map



Caption:From left



Caption:Right Bank