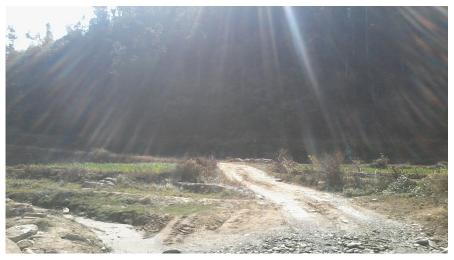

---------------------------------------|-------------------------------|
| Road Name: Benighat - District Border - Arughat - Larke<br>Bhanjyang(F196) | Road Length: 165              |
| Chainage: 20+500                                                           | Division Road Office: Damauli |
| Latitude: 27.947817                                                        | Longitude: 84.730544          |
| Left Bank Location                                                         | Right Bank Location           |
| District: Gorkha                                                           | District: Gorkha              |
| Municipality/VDC: Bunkot                                                   | Municipality/VDC: Namjung     |

## **Photographs**



## Location Map



Caption:From left



Caption:Right Bank