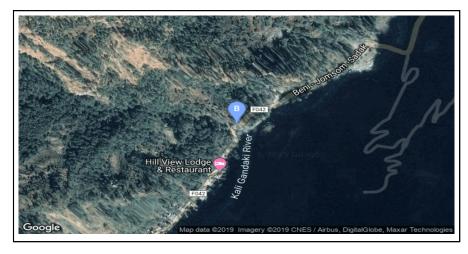

## **Location Map**

## **General**

| Name of Bridge/River: Batashe/Tiplang Khola        | T.Length: 20                  |
|----------------------------------------------------|-------------------------------|
| Road Name: Pokhara - Baglung - Beni - Jomsom(F042) | Road Length: 292              |
| Chainage: 105+780                                  | Division Road Office: Baglung |
| Latitude: 28.448173                                | Longitude: 83.616858          |
| Left Bank Location                                 | Right Bank Location           |
| District: Myagdi                                   | District: Myagdi              |
| Municipality/VDC:                                  | Municipality/VDC:             |