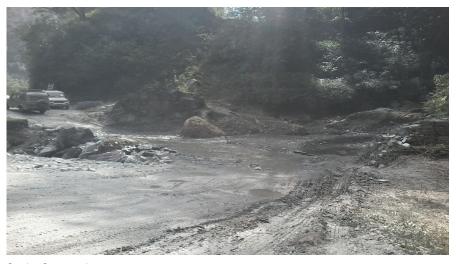

Bridge:49-F042-044 (Batashe/Tiplang Khola)

## **General**

| Name of Bridge/River: Batashe/Tiplang Khola        | T.Length: 20                  |
|----------------------------------------------------|-------------------------------|
| Road Name: Pokhara - Baglung - Beni - Jomsom(F042) | Road Length: 292              |
| Chainage: 105+780                                  | Division Road Office: Baglung |
| Latitude: 28.448173                                | Longitude: 83.616858          |
| Left Bank Location                                 | Right Bank Location           |
| District: Myagdi                                   | District: Myagdi              |
| Municipality/VDC:                                  | Municipality/VDC:             |

## **Location Map**



## **Photographs**



Caption:Cross section



Caption:Upstream view