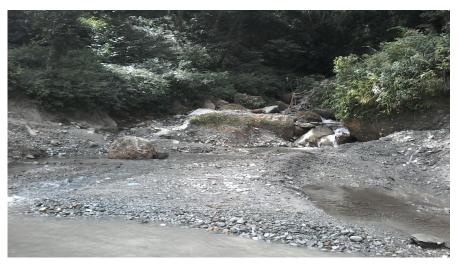

he/Tiplang Khola)

## **General**

| Name of Bridge/River: Batashe/Tiplang Khola        | T.Length: 20                  |
|----------------------------------------------------|-------------------------------|
| Road Name: Pokhara - Baglung - Beni - Jomsom(F042) | Road Length: 292              |
| Chainage: 105+780                                  | Division Road Office: Baglung |
| Latitude: 28.448173                                | Longitude: 83.616858          |
| Left Bank Location                                 | Right Bank Location           |
| District: Myagdi                                   | District: Myagdi              |
| Municipality/VDC:                                  | Municipality/VDC:             |

## **Location Map**



## **Photographs**



Caption:Cross section



Caption:Upstream view