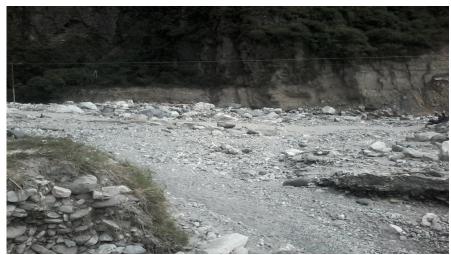

## New Crossing Bridge:49-F042-022 (Beg Khola)

## General

| Name of Bridge/River: Beg Khola                    | T.Length: 21                  |
|----------------------------------------------------|-------------------------------|
| Road Name: Pokhara - Baglung - Beni - Jomsom(F042) | Road Length: 292              |
| Chainage: 103+221.99999999999                      | Division Road Office: Baglung |
| Latitude: 28.432590                                | Longitude: 83.599833          |
| Left Bank Location                                 | Right Bank Location           |
| District: Myagdi                                   | District: Myagdi              |
| Municipality/VDC: Begarkhola                       | Municipality/VDC: Begarkhola  |

## **Photographs**



## Location Map



Caption:Longitudinal section



Caption:Cross section