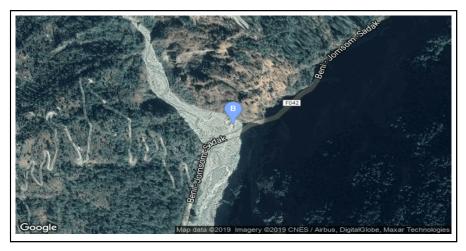

## New Crossing Bridge:49-F042-022 (Beg Khola)

## General

| Name of Bridge/River: Beg Khola                    | T.Length: 21                  |
|----------------------------------------------------|-------------------------------|
| Road Name: Pokhara - Baglung - Beni - Jomsom(F042) | Road Length: 292              |
| Chainage: 103+221.99999999999                      | Division Road Office: Baglung |
| Latitude: 28.432590                                | Longitude: 83.599833          |
| Left Bank Location                                 | Right Bank Location           |
| District: Myagdi                                   | District: Myagdi              |
| Municipality/VDC: Begarkhola                       | Municipality/VDC: Begarkhola  |

## **Photographs**



## Location Map



Caption:Longitudinal section



Caption:Cross section