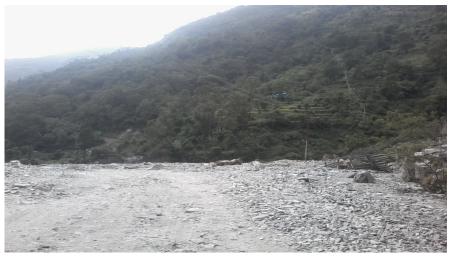

42-022 (Beg Khola)

## General

| Name of Bridge/River: Beg Khola                    | T.Length: 21                  |
|----------------------------------------------------|-------------------------------|
| Road Name: Pokhara - Baglung - Beni - Jomsom(F042) | Road Length: 292              |
| Chainage: 103+221.99999999999                      | Division Road Office: Baglung |
| Latitude: 28.432590                                | Longitude: 83.599833          |
| Left Bank Location                                 | Right Bank Location           |
| District: Myagdi                                   | District: Myagdi              |
| Municipality/VDC: Begarkhola                       | Municipality/VDC: Begarkhola  |

## **Photographs**



## Location Map



Caption:Longitudinal section



Caption:Cross section