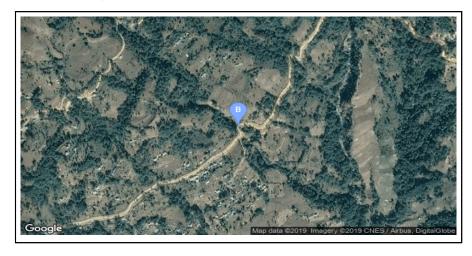

## **Location Map**

## **General**

| Name of Bridge/River: Bhaile Khola | T.Length: 20                    |
|------------------------------------|---------------------------------|
| Road Name: Midhill Highway(H018)   | Road Length: 1776               |
| Chainage: 343+774.9999999998       | Division Road Office: Harkhapur |
| Latitude: 27.248089                | Longitude: 86.804495            |
| Left Bank Location                 | Right Bank Location             |
| District: Khotang                  | District: Khotang               |
| Municipality/VDC: Diktel           | Municipality/VDC: Diktel        |