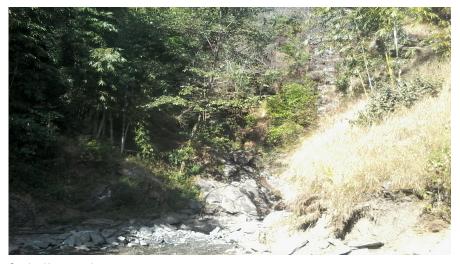

## New Crossing Bridge:12-H018-056 (Bhaile Khola)

## **General**

| Name of Bridge/River: Bhaile Khola | T.Length: 20                    |
|------------------------------------|---------------------------------|
| Road Name: Midhill Highway(H018)   | Road Length: 1776               |
| Chainage: 343+774.9999999998       | Division Road Office: Harkhapur |
| Latitude: 27.248089                | Longitude: 86.804495            |
| Left Bank Location                 | Right Bank Location             |
| District: Khotang                  | District: Khotang               |
| Municipality/VDC: Diktel           | Municipality/VDC: Diktel        |

## **Location Map**



## **Photographs**



Caption:Upstream view



Caption:From left side