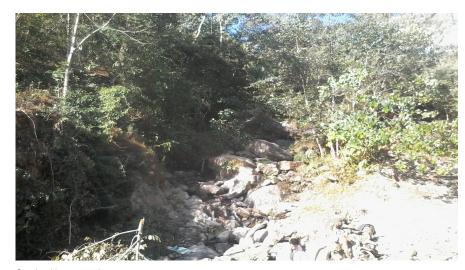

## New Crossing Bridge:12-H018-057 (Bhalu Khola)

## **General**

| Name of Bridge/River: Bhalu Khola | T.Length: 20                    |
|-----------------------------------|---------------------------------|
| Road Name: Midhill Highway(H018)  | Road Length: 1776               |
| Chainage: 345+899.9999999998      | Division Road Office: Harkhapur |
| Latitude: 27.236905               | Longitude: 86.789984            |
| Left Bank Location                | Right Bank Location             |
| District: Khotang                 | District: Khotang               |
| Municipality/VDC: Diktel          | Municipality/VDC: Diktel        |

## **Location Map**



## **Photographs**



Caption:From left side



Caption:Upstream view