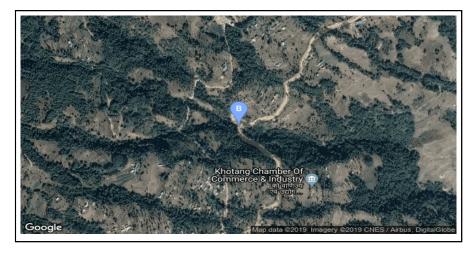

## **Location Map**

## **General**

| Name of Bridge/River: Bhalu Khola | T.Length: 20                    |
|-----------------------------------|---------------------------------|
| Road Name: Midhill Highway(H018)  | Road Length: 1776               |
| Chainage: 345+899.9999999998      | Division Road Office: Harkhapur |
| Latitude: 27.236905               | Longitude: 86.789984            |
| Left Bank Location                | Right Bank Location             |
| District: Khotang                 | District: Khotang               |
| Municipality/VDC: Diktel          | Municipality/VDC: Diktel        |