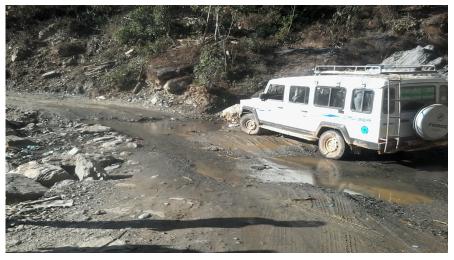

## New Crossing Bridge:12-H018-057 (Bhalu Khola)

## **General**

| Name of Bridge/River: Bhalu Khola | T.Length: 20                    |
|-----------------------------------|---------------------------------|
| Road Name: Midhill Highway(H018)  | Road Length: 1776               |
| Chainage: 345+899.9999999998      | Division Road Office: Harkhapur |
| Latitude: 27.236905               | Longitude: 86.789984            |
| Left Bank Location                | Right Bank Location             |
| District: Khotang                 | District: Khotang               |
| Municipality/VDC: Diktel          | Municipality/VDC: Diktel        |

## **Location Map**



## **Photographs**



Caption:From left side



Caption:Upstream view