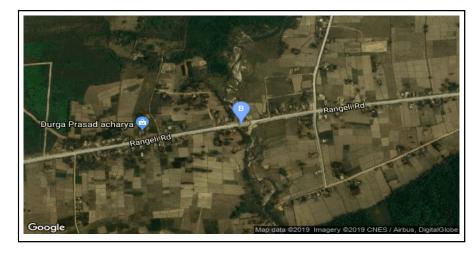

## **General**

| Name of Bridge/River: Bhusidi   | T.Length: 23.6              |
|---------------------------------|-----------------------------|
| Road Name: Postal Highway(H017) | Road Length: 1005           |
| Chainage: 4+700                 | Division Road Office: Damak |
| Latitude: 26.528547             | Longitude: 88.041210        |
| Left Bank Location              | Right Bank Location         |
| District: Jhapa                 | District: Jhapa             |
| Municipality/VDC: Jalthal       | Municipality/VDC: Jalthal   |

## **Location Map**