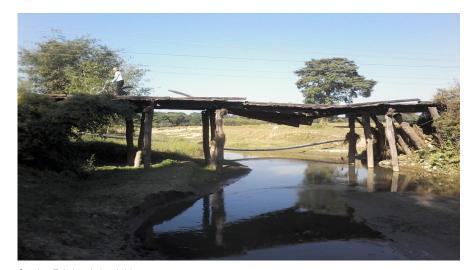

## **Photographs**

Caption:running surface of timber bridge

Caption:Existing timber bridge