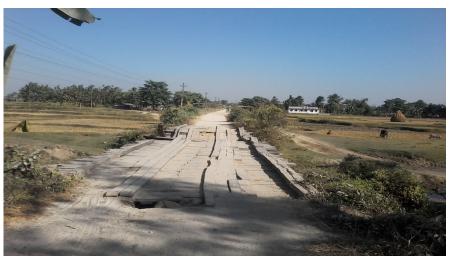

## **Photographs**

Caption:running surface of timber bridge

Caption:Existing timber bridge