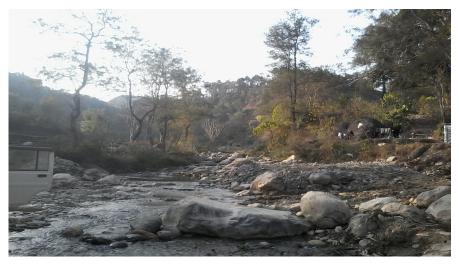

--------------------------------------|-------------------------------|
| Road Name: Benighat - District Border - Arughat - Larke<br>Bhanjyang(F196) | Road Length: 165              |
| Chainage: 39+394                                                           | Division Road Office: Damauli |
| Latitude: 28.024444                                                        | Longitude: 84.810699          |
| Left Bank Location                                                         | Right Bank Location           |
| District: Gorkha                                                           | District: Gorkha              |
| Municipality/VDC: Dhawa                                                    | Municipality/VDC: Tandrang    |

## **Photographs**



## Location Map



Caption:From right



Caption:Upstream view