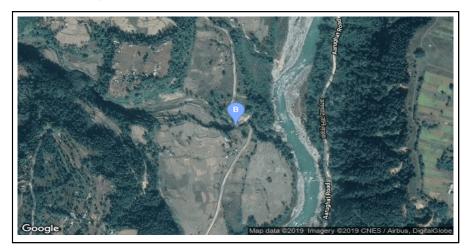

## Location Map

Caption:From right

Caption:Upstream view

## General

| Name of Bridge/River: Burlung Khola                                        | T.Length: 80                  |
|----------------------------------------------------------------------------|-------------------------------|
| Road Name: Benighat - District Border - Arughat - Larke<br>Bhanjyang(F196) | Road Length: 165              |
| Chainage: 39+394                                                           | Division Road Office: Damauli |
| Latitude: 28.024444                                                        | Longitude: 84.810699          |
| Left Bank Location                                                         | Right Bank Location           |
| District: Gorkha                                                           | District: Gorkha              |
| Municipality/VDC: Dhawa                                                    | Municipality/VDC: Tandrang    |