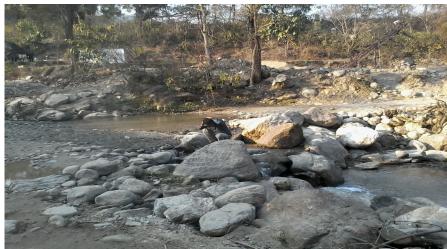

|
|----------------------------------------------------------------------------|-------------------------------|
| Road Name: Benighat - District Border - Arughat - Larke<br>Bhanjyang(F196) | Road Length: 165              |
| Chainage: 39+394                                                           | Division Road Office: Damauli |
| Latitude: 28.024444                                                        | Longitude: 84.810699          |
| Left Bank Location                                                         | Right Bank Location           |
| District: Gorkha                                                           | District: Gorkha              |
| Municipality/VDC: Dhawa                                                    | Municipality/VDC: Tandrang    |

## **Photographs**



## Location Map



Caption:From right



Caption:Upstream view