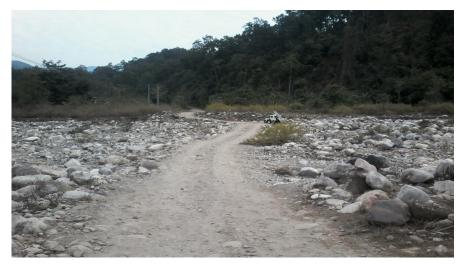

## New Crossing Bridge:74-F151-006 (Bagkholi Khola)

## **General**

| Name of Bridge/River: Bagkholi Khola      | T.Length: 65               |
|-------------------------------------------|----------------------------|
| Road Name: Daiji - Jogbudha - Budar(F151) | Road Length: 68.6          |
| Chainage: 49+500                          | Division Road Office: Doti |
| Latitude: 29.122528                       | Longitude: 80.458806       |
| Left Bank Location                        | Right Bank Location        |
| District: Dadeldhura                      | District: Dadeldhura       |
| Municipality/VDC: Alital                  | Municipality/VDC: Alital   |

## **Location Map**



## **Photographs**



Caption:Upstream view



Caption:cross section from left