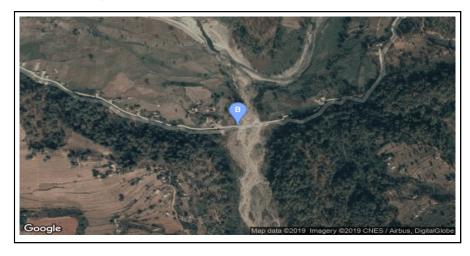

## **Location Map**

## **General**

| Name of Bridge/River: Bagkholi Khola      | T.Length: 65               |
|-------------------------------------------|----------------------------|
| Road Name: Daiji - Jogbudha - Budar(F151) | Road Length: 68.6          |
| Chainage: 49+500                          | Division Road Office: Doti |
| Latitude: 29.122528                       | Longitude: 80.458806       |
| Left Bank Location                        | Right Bank Location        |
| District: Dadeldhura                      | District: Dadeldhura       |
| Municipality/VDC: Alital                  | Municipality/VDC: Alital   |