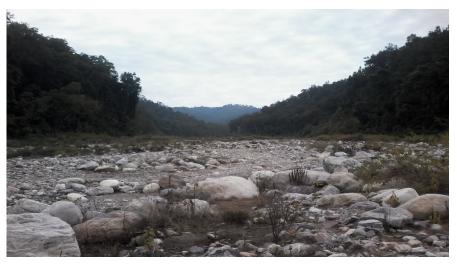

## New Crossing Bridge:74-F151-006 (Bagkholi Khola)

## **General**

| Name of Bridge/River: Bagkholi Khola      | T.Length: 65               |
|-------------------------------------------|----------------------------|
| Road Name: Daiji - Jogbudha - Budar(F151) | Road Length: 68.6          |
| Chainage: 49+500                          | Division Road Office: Doti |
| Latitude: 29.122528                       | Longitude: 80.458806       |
| Left Bank Location                        | Right Bank Location        |
| District: Dadeldhura                      | District: Dadeldhura       |
| Municipality/VDC: Alital                  | Municipality/VDC: Alital   |

## **Location Map**



## **Photographs**



Caption:Upstream view



Caption:cross section from left