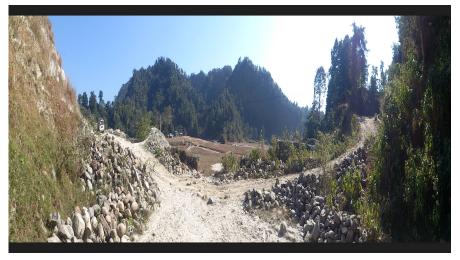

## New Crossing Bridge:03-F158-004 (Chulachuli Khahare)

## **General**

| Name of Bridge/River: Chulachuli Khahare | T.Length: 20                 |
|------------------------------------------|------------------------------|
| Road Name: Damak - Chisapani(F158)       | Road Length: 44              |
| Chainage: 7+536                          | Division Road Office: Ilam   |
| Latitude: 26.739244                      | Longitude: 87.706617         |
| Left Bank Location                       | Right Bank Location          |
| District: Ilam                           | District: Ilam               |
| Municipality/VDC: Chulachuli             | Municipality/VDC: Chulachuli |

## **Location Map**



## **Photographs**



Caption:location



Caption:location