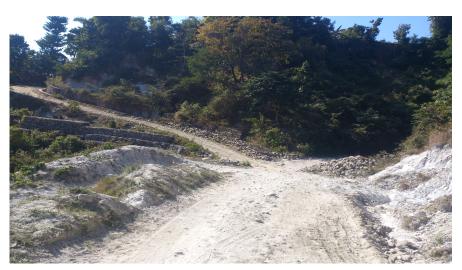

## New Crossing Bridge:03-F158-004 (Chulachuli Khahare)

## **General**

| Name of Bridge/River: Chulachuli Khahare | T.Length: 20                 |
|------------------------------------------|------------------------------|
| Road Name: Damak - Chisapani(F158)       | Road Length: 44              |
| Chainage: 7+536                          | Division Road Office: Ilam   |
| Latitude: 26.739244                      | Longitude: 87.706617         |
| Left Bank Location                       | Right Bank Location          |
| District: Ilam                           | District: Ilam               |
| Municipality/VDC: Chulachuli             | Municipality/VDC: Chulachuli |

## **Location Map**



## **Photographs**



Caption:location



Caption:location