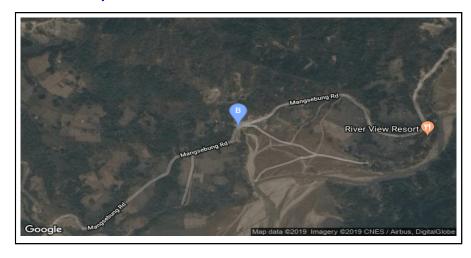

## **Location Map**

## **General**

| Name of Bridge/River: Chulachuli Khahare | T.Length: 20                 |
|------------------------------------------|------------------------------|
| Road Name: Damak - Chisapani(F158)       | Road Length: 44              |
| Chainage: 7+536                          | Division Road Office: Ilam   |
| Latitude: 26.739244                      | Longitude: 87.706617         |
| Left Bank Location                       | Right Bank Location          |
| District: Ilam                           | District: Ilam               |
| Municipality/VDC: Chulachuli             | Municipality/VDC: Chulachuli |