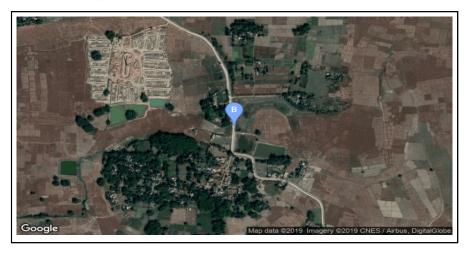

## New Crossing Bridge:09-F060-006 (Chunebari)

## General

| Name of Bridge/River: Chunebari      | T.Length: 21                     |
|--------------------------------------|----------------------------------|
| Road Name: Bardanga - Urlabari(F060) | Road Length: 56                  |
| Chainage: 1+800                      | Division Road Office: Biratnagar |
| Latitude: 26.409321                  | Longitude: 87.618627             |
| Left Bank Location                   | Right Bank Location              |
| District: Morang                     | District: Morang                 |
| Municipality/VDC: Baradanga          | Municipality/VDC: Baradanga      |

## **Photographs**



## Location Map



Caption:Elevation view



Caption:cross section view