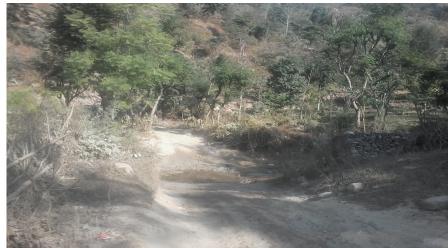

## New Crossing Bridge:08-F152-002 (Dangadange khola) General

| Name of Bridge/River: Dangadange khola    | T.Length: 24                   |
|-------------------------------------------|--------------------------------|
| Road Name: Leguwaghat - Sabha Khola(F152) | Road Length: 28                |
| Chainage: 4+700                           | Division Road Office: Dhankuta |
| Latitude: 27.170696                       | Longitude: 87.274667           |
| Left Bank Location                        | Right Bank Location            |
| District: Dhankuta                        | District: Dhankuta             |
| Municipality/VDC: Chanuwa                 | Municipality/VDC: Chanuwa      |

## **Photographs**



## Location Map



Caption:bridge site



Caption:downstream view