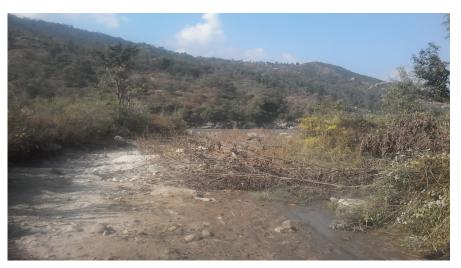

## New Crossing Bridge:08-F152-002 (Dangadange khola) General

| Name of Bridge/River: Dangadange khola    | T.Length: 24                   |
|-------------------------------------------|--------------------------------|
| Road Name: Leguwaghat - Sabha Khola(F152) | Road Length: 28                |
| Chainage: 4+700                           | Division Road Office: Dhankuta |
| Latitude: 27.170696                       | Longitude: 87.274667           |
| Left Bank Location                        | Right Bank Location            |
| District: Dhankuta                        | District: Dhankuta             |
| Municipality/VDC: Chanuwa                 | Municipality/VDC: Chanuwa      |

## **Photographs**



## Location Map



Caption:bridge site



Caption:downstream view