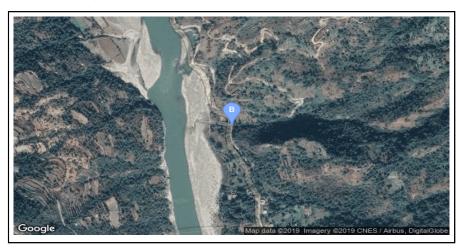

## New Crossing Bridge:08-F152-002 (Dangadange khola) General

| Name of Bridge/River: Dangadange khola    | T.Length: 24                   |
|-------------------------------------------|--------------------------------|
| Road Name: Leguwaghat - Sabha Khola(F152) | Road Length: 28                |
| Chainage: 4+700                           | Division Road Office: Dhankuta |
| Latitude: 27.170696                       | Longitude: 87.274667           |
| Left Bank Location                        | Right Bank Location            |
| District: Dhankuta                        | District: Dhankuta             |
| Municipality/VDC: Chanuwa                 | Municipality/VDC: Chanuwa      |

## **Photographs**



## Location Map



Caption:bridge site



Caption:downstream view