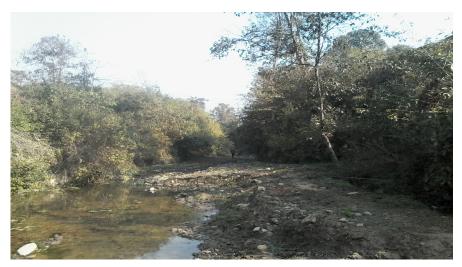

## **Photographs**

## General

| Name of Bridge/River: Dhobi Khola                  | T.Length: 20                    |
|----------------------------------------------------|---------------------------------|
| Road Name: Kalimati - Sitapaila - Bhimdhunga(F075) | Road Length: 33.1               |
| Chainage: 28+750                                   | Division Road Office: Bharatpur |
| Latitude: 27.737278                                | Longitude: 85.152583            |
| Left Bank Location                                 | Right Bank Location             |
| District: Dhading                                  | District: Dhading               |
| Municipality/VDC: Jeewanpur                        | Municipality/VDC: Jeewanpur     |