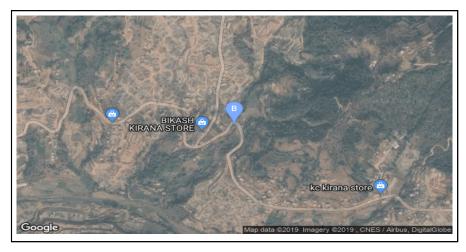

## Location Map

Caption:right bank

Caption:upstream

## General

| Name of Bridge/River: Dhobi Khola                  | T.Length: 20                    |
|----------------------------------------------------|---------------------------------|
| Road Name: Kalimati - Sitapaila - Bhimdhunga(F075) | Road Length: 33.1               |
| Chainage: 28+750                                   | Division Road Office: Bharatpur |
| Latitude: 27.737278                                | Longitude: 85.152583            |
| Left Bank Location                                 | Right Bank Location             |
| District: Dhading                                  | District: Dhading               |
| Municipality/VDC: Jeewanpur                        | Municipality/VDC: Jeewanpur     |