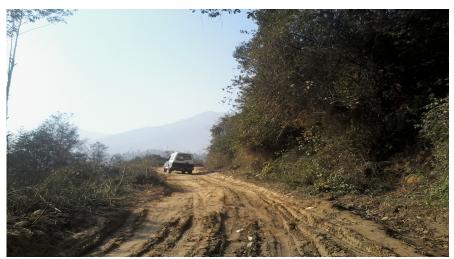

## **Photographs**

## General

| Name of Bridge/River: Dhobi Khola                  | T.Length: 20                    |
|----------------------------------------------------|---------------------------------|
| Road Name: Kalimati - Sitapaila - Bhimdhunga(F075) | Road Length: 33.1               |
| Chainage: 28+750                                   | Division Road Office: Bharatpur |
| Latitude: 27.737278                                | Longitude: 85.152583            |
| Left Bank Location                                 | Right Bank Location             |
| District: Dhading                                  | District: Dhading               |
| Municipality/VDC: Jeewanpur                        | Municipality/VDC: Jeewanpur     |