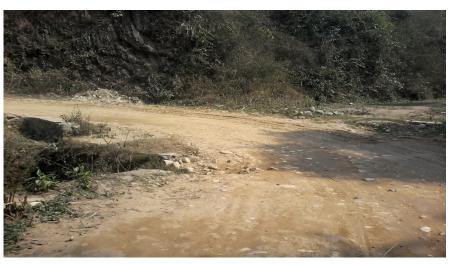

## Location Map

Caption:existing vented causeway

Caption:crossection from left