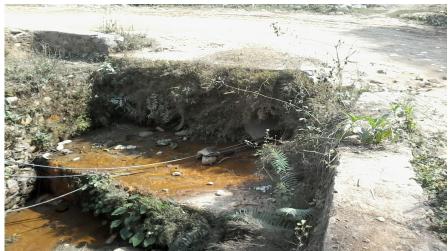

## Location Map

Caption:existing vented causeway

Caption:crossection from left