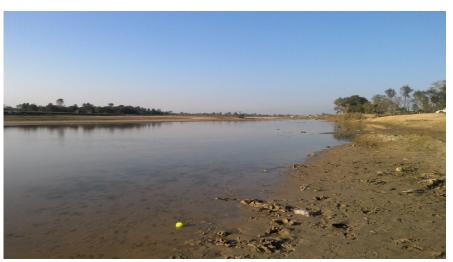

## New Crossing Bridge:69-H017-197 (Doda River (Kandra)) General

| Name of Bridge/River: Doda River (Kandra) | T.Length: 150                       |
|-------------------------------------------|-------------------------------------|
| Road Name: Postal Highway(H017)           | Road Length: 1005                   |
| Chainage: 629+840.0000000003              | Division Road Office: Mahendranagar |
| Latitude: 28.479917                       | Longitude: 80.960444                |
| Left Bank Location                        | Right Bank Location                 |
| District: Kailali                         | District: Kailali                   |
| Municipality/VDC: Lalbojhi                | Municipality/VDC: Lalbojhi          |

## **Photographs**



## Location Map



Caption:L-section



Caption:downstream