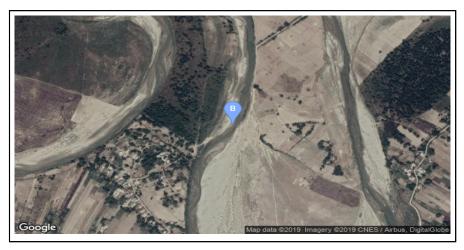

## New Crossing Bridge:69-H017-197 (Doda River (Kandra)) General

| Name of Bridge/River: Doda River (Kandra) | T.Length: 150                       |
|-------------------------------------------|-------------------------------------|
| Road Name: Postal Highway(H017)           | Road Length: 1005                   |
| Chainage: 629+840.0000000003              | Division Road Office: Mahendranagar |
| Latitude: 28.479917                       | Longitude: 80.960444                |
| Left Bank Location                        | Right Bank Location                 |
| District: Kailali                         | District: Kailali                   |
| Municipality/VDC: Lalbojhi                | Municipality/VDC: Lalbojhi          |

## **Photographs**



## Location Map



Caption:L-section



Caption:downstream