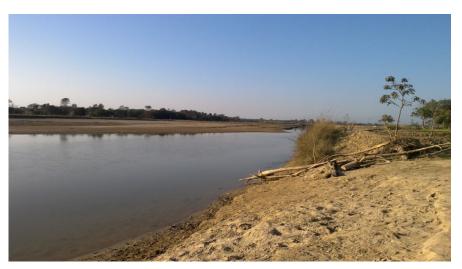

## New Crossing Bridge:69-H017-197 (Doda River (Kandra)) General

| Name of Bridge/River: Doda River (Kandra) | T.Length: 150                       |
|-------------------------------------------|-------------------------------------|
| Road Name: Postal Highway(H017)           | Road Length: 1005                   |
| Chainage: 629+840.0000000003              | Division Road Office: Mahendranagar |
| Latitude: 28.479917                       | Longitude: 80.960444                |
| Left Bank Location                        | Right Bank Location                 |
| District: Kailali                         | District: Kailali                   |
| Municipality/VDC: Lalbojhi                | Municipality/VDC: Lalbojhi          |

## **Photographs**



## Location Map



Caption:L-section



Caption:downstream