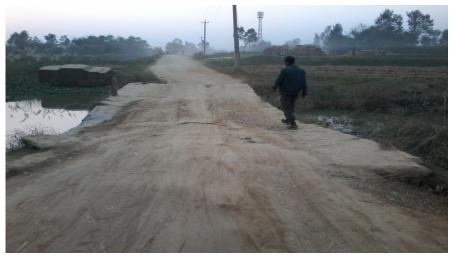

## New Crossing Bridge:21-F113-002 (Gerukhi)

## **General**

| Name of Bridge/River: Gerukhi              | T.Length: 13                   |
|--------------------------------------------|--------------------------------|
| Road Name: Janakpur - Kurtha - Samsi(F113) | Road Length: 25                |
| Chainage: 9+550                            | Division Road Office: Janakpur |
| Latitude: 26.799112                        | Longitude: 85.862769           |
| Left Bank Location                         | Right Bank Location            |
| District: Mahottari                        | District: Mahottari            |
| Municipality/VDC: Dharmapur                | Municipality/VDC: Loharpatti   |

## **Location Map**



## **Photographs**



Caption:cross section



Caption:vented causeway