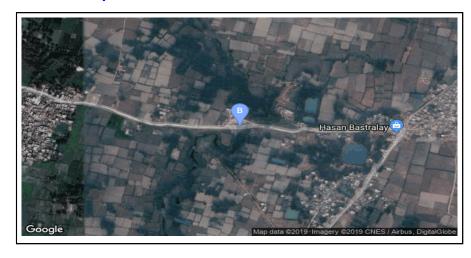

## **General**

| Name of Bridge/River: Gerukhi              | T.Length: 13                   |
|--------------------------------------------|--------------------------------|
| Road Name: Janakpur - Kurtha - Samsi(F113) | Road Length: 25                |
| Chainage: 9+550                            | Division Road Office: Janakpur |
| Latitude: 26.799112                        | Longitude: 85.862769           |
| Left Bank Location                         | Right Bank Location            |
| District: Mahottari                        | District: Mahottari            |
| Municipality/VDC: Dharmapur                | Municipality/VDC: Loharpatti   |

## **Location Map**