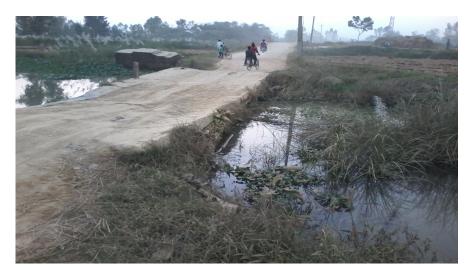

## New Crossing Bridge:21-F113-002 (Gerukhi)

## **General**

| Name of Bridge/River: Gerukhi              | T.Length: 13                   |
|--------------------------------------------|--------------------------------|
| Road Name: Janakpur - Kurtha - Samsi(F113) | Road Length: 25                |
| Chainage: 9+550                            | Division Road Office: Janakpur |
| Latitude: 26.799112                        | Longitude: 85.862769           |
| Left Bank Location                         | Right Bank Location            |
| District: Mahottari                        | District: Mahottari            |
| Municipality/VDC: Dharmapur                | Municipality/VDC: Loharpatti   |

## **Location Map**



## **Photographs**



Caption:cross section



Caption:vented causeway