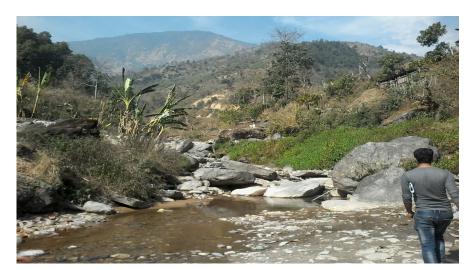

e:36-F184-009 (Ghatte Khola)

## **General**

| Name of Bridge/River: Ghatte Khola                | T.Length: 60                  |
|---------------------------------------------------|-------------------------------|
| Road Name: 11 Kilo - Chhepetar - Bhaluswara(F184) | Road Length: 48.6             |
| Chainage: 32+670                                  | Division Road Office: Damauli |
| Latitude: 28.165837                               | Longitude: 84.704405          |
| Left Bank Location                                | Right Bank Location           |
| District: Gorkha                                  | District: Gorkha              |
| Municipality/VDC: Simjung                         | Municipality/VDC: Simjung     |

## **Location Map**



## **Photographs**



Caption:From right



Caption:Upstream view