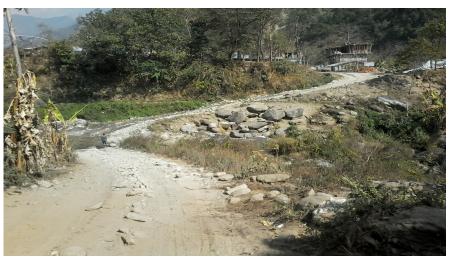

## New Crossing Bridge:36-F184-009 (Ghatte Khola)

## **General**

| Name of Bridge/River: Ghatte Khola                | T.Length: 60                  |
|---------------------------------------------------|-------------------------------|
| Road Name: 11 Kilo - Chhepetar - Bhaluswara(F184) | Road Length: 48.6             |
| Chainage: 32+670                                  | Division Road Office: Damauli |
| Latitude: 28.165837                               | Longitude: 84.704405          |
| Left Bank Location                                | Right Bank Location           |
| District: Gorkha                                  | District: Gorkha              |
| Municipality/VDC: Simjung                         | Municipality/VDC: Simjung     |

## **Location Map**



## **Photographs**



Caption:From right



Caption:Upstream view