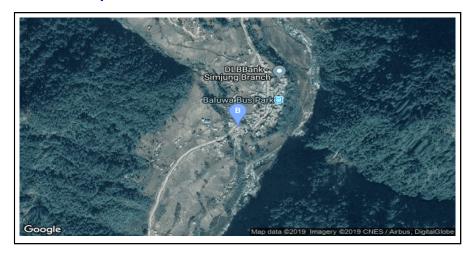

## **General**

| Name of Bridge/River: Ghatte Khola                | T.Length: 60                  |
|---------------------------------------------------|-------------------------------|
| Road Name: 11 Kilo - Chhepetar - Bhaluswara(F184) | Road Length: 48.6             |
| Chainage: 32+670                                  | Division Road Office: Damauli |
| Latitude: 28.165837                               | Longitude: 84.704405          |
| Left Bank Location                                | Right Bank Location           |
| District: Gorkha                                  | District: Gorkha              |
| Municipality/VDC: Simjung                         | Municipality/VDC: Simjung     |

## **Location Map**