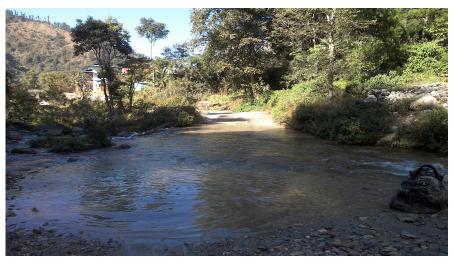

## New Crossing Bridge:42-F132-007 (Gidi khola)

## **General**

| Name of Bridge/River: Gidi khola                | T.Length: 24                |
|-------------------------------------------------|-----------------------------|
| Road Name: Ridi - Rudrabeni - Wami Taksar(F132) | Road Length: 54             |
| Chainage: 39+305                                | Division Road Office: Palpa |
| Latitude: 28.102976                             | Longitude: 83.333182        |
| Left Bank Location                              | Right Bank Location         |
| District: Gulmi                                 | District: Gulmi             |
| Municipality/VDC: Turang                        | Municipality/VDC: Apchaur   |

## **Location Map**



## **Photographs**



Caption:Cross section



Caption:Longitudinal section