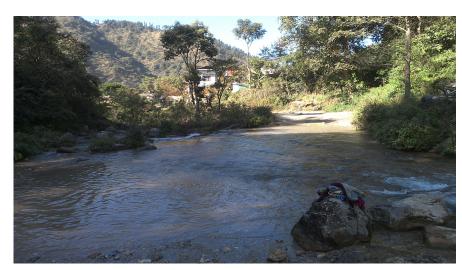

## New Crossing Bridge:42-F132-007 (Gidi khola)

## **General**

| Name of Bridge/River: Gidi khola                | T.Length: 24                |
|-------------------------------------------------|-----------------------------|
| Road Name: Ridi - Rudrabeni - Wami Taksar(F132) | Road Length: 54             |
| Chainage: 39+305                                | Division Road Office: Palpa |
| Latitude: 28.102976                             | Longitude: 83.333182        |
| Left Bank Location                              | Right Bank Location         |
| District: Gulmi                                 | District: Gulmi             |
| Municipality/VDC: Turang                        | Municipality/VDC: Apchaur   |

## **Location Map**



## **Photographs**



Caption:Cross section



Caption:Longitudinal section