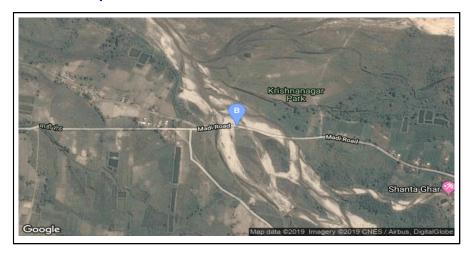

## **General**

| Name of Bridge/River: Ghanghar khola | T.Length: 300                   |
|--------------------------------------|---------------------------------|
| Road Name: Postal Highway(H017)      | Road Length: 1005               |
| Chainage: 392+100.00000000002        | Division Road Office: Bharatpur |
| Latitude: 27.437611                  | Longitude: 84.405222            |
| Left Bank Location                   | Right Bank Location             |
| District: Chitawan                   | District: Chitawan              |
| Municipality/VDC:                    | Municipality/VDC:               |

## **Location Map**