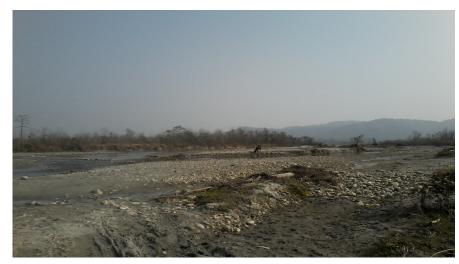

## New Crossing Bridge:35-H017-117 (Ghanghar khola)

## **General**

| Name of Bridge/River: Ghanghar khola | T.Length: 300                   |
|--------------------------------------|---------------------------------|
| Road Name: Postal Highway(H017)      | Road Length: 1005               |
| Chainage: 392+100.00000000002        | Division Road Office: Bharatpur |
| Latitude: 27.437611                  | Longitude: 84.405222            |
| Left Bank Location                   | Right Bank Location             |
| District: Chitawan                   | District: Chitawan              |
| Municipality/VDC:                    | Municipality/VDC:               |

## **Location Map**



## **Photographs**



Caption:upstream



Caption:from left