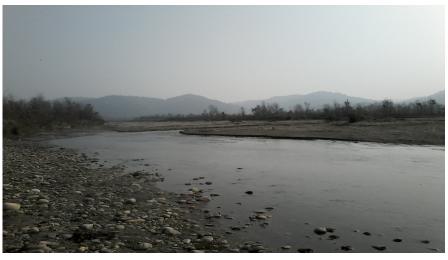

## New Crossing Bridge:35-H017-117 (Ghanghar khola)

## **General**

| Name of Bridge/River: Ghanghar khola | T.Length: 300                   |
|--------------------------------------|---------------------------------|
| Road Name: Postal Highway(H017)      | Road Length: 1005               |
| Chainage: 392+100.00000000002        | Division Road Office: Bharatpur |
| Latitude: 27.437611                  | Longitude: 84.405222            |
| Left Bank Location                   | Right Bank Location             |
| District: Chitawan                   | District: Chitawan              |
| Municipality/VDC:                    | Municipality/VDC:               |

## **Location Map**



## **Photographs**



Caption:upstream



Caption:from left