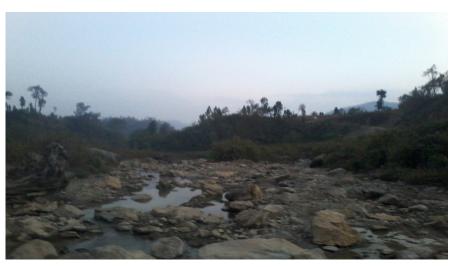

e:35-F161-004 (Gorchod Khola)

## General

| Name of Bridge/River: Gorchod Khola              | T.Length: 25                    |
|--------------------------------------------------|---------------------------------|
| Road Name: Lothar - Chuniyadhara - Malekhu(F161) | Road Length: 62                 |
| Chainage: 12+600                                 | Division Road Office: Bharatpur |
| Latitude: 27.644620                              | Longitude: 84.714892            |
| Left Bank Location                               | Right Bank Location             |
| District: Chitawan                               | District: Chitawan              |
| Municipality/VDC: Korak                          | Municipality/VDC: Korak         |

## **Photographs**



## Location Map



Caption:from left



Caption:Downstream view