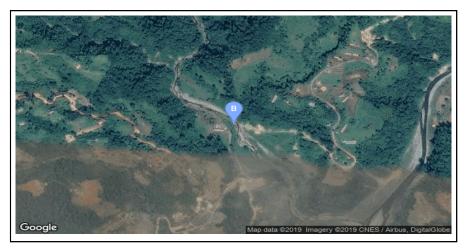

## New Crossing Bridge:35-F161-004 (Gorchod Khola)

## General

| Name of Bridge/River: Gorchod Khola              | T.Length: 25                    |
|--------------------------------------------------|---------------------------------|
| Road Name: Lothar - Chuniyadhara - Malekhu(F161) | Road Length: 62                 |
| Chainage: 12+600                                 | Division Road Office: Bharatpur |
| Latitude: 27.644620                              | Longitude: 84.714892            |
| Left Bank Location                               | Right Bank Location             |
| District: Chitawan                               | District: Chitawan              |
| Municipality/VDC: Korak                          | Municipality/VDC: Korak         |

## **Photographs**



## Location Map



Caption:from left



Caption:Downstream view