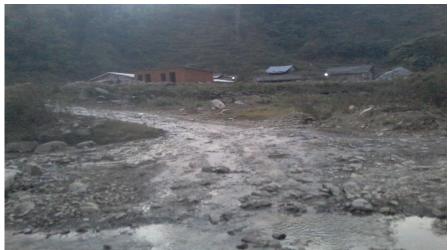

## New Crossing Bridge:35-F161-004 (Gorchod Khola)

## General

| Name of Bridge/River: Gorchod Khola              | T.Length: 25                    |
|--------------------------------------------------|---------------------------------|
| Road Name: Lothar - Chuniyadhara - Malekhu(F161) | Road Length: 62                 |
| Chainage: 12+600                                 | Division Road Office: Bharatpur |
| Latitude: 27.644620                              | Longitude: 84.714892            |
| Left Bank Location                               | Right Bank Location             |
| District: Chitawan                               | District: Chitawan              |
| Municipality/VDC: Korak                          | Municipality/VDC: Korak         |

## **Photographs**



## Location Map



Caption:from left



Caption:Downstream view