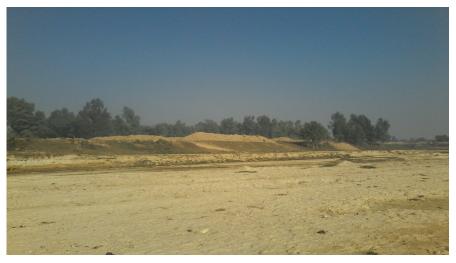

## New Crossing Bridge:20-F160-004 (Jalad khola)

## **General**

| Name of Bridge/River: Jalad khola          | T.Length: 100                  |
|--------------------------------------------|--------------------------------|
| Road Name: Janakpur Circumambulatory(F160) | Road Length: 80                |
| Chainage: 51+738                           | Division Road Office: Janakpur |
| Latitude: 26.858667                        | Longitude: 85.980833           |
| Left Bank Location                         | Right Bank Location            |
| District: Dhanusha                         | District: Dhanusha             |
| Municipality/VDC: Paterwa                  | Municipality/VDC: Bateswor     |

## **Location Map**



## **Photographs**



Caption:right bank



Caption:left bank