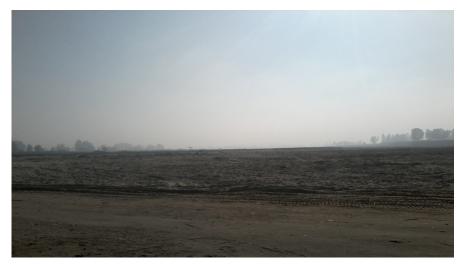

## New Crossing Bridge:20-F160-004 (Jalad khola)

## **General**

| Name of Bridge/River: Jalad khola          | T.Length: 100                  |
|--------------------------------------------|--------------------------------|
| Road Name: Janakpur Circumambulatory(F160) | Road Length: 80                |
| Chainage: 51+738                           | Division Road Office: Janakpur |
| Latitude: 26.858667                        | Longitude: 85.980833           |
| Left Bank Location                         | Right Bank Location            |
| District: Dhanusha                         | District: Dhanusha             |
| Municipality/VDC: Paterwa                  | Municipality/VDC: Bateswor     |

## **Location Map**



## **Photographs**



Caption:right bank



Caption:left bank